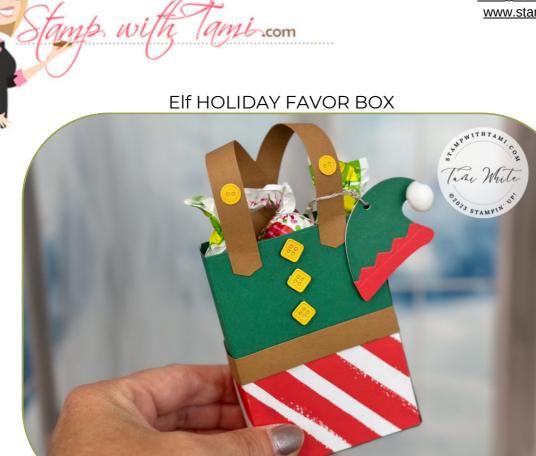

## MEASUREMENTS

- 2 Shaded Spruce Panels for the box die
- Pecan Pie Belt: 11" x 1/2"
- Pecan Pie Strap Handles: (2) 5" x 1/2"
- Brights Striped DSP: (2) 6" x 2"

## INSTRUCTIONS

- Using the Stampin' Cut & Emboss Machine:
  - Cut Shaded Spruce die twice for box.
  - Cut the buttons from the Crafting For You Dies from Crushed Curry.
  - Cut the Hat Pieces: Spruce, Poppy & White for Hat (white for the backing) and white trim.
- Cut the end of straps with the Banners Pick-a-Punch.
- Assemble the box and tie the hat with Linen Thread.
  - Tip: loosen the the fibers for the straps with the Bone Folder before attaching.