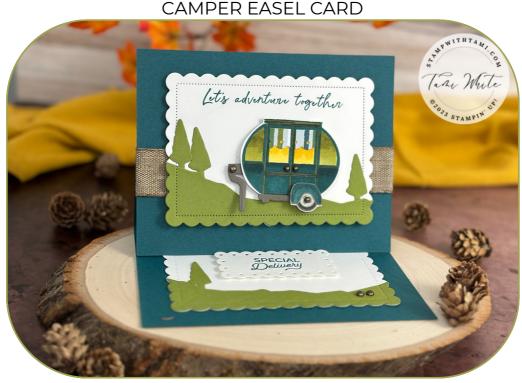

## MEASUREMENTS

• Pretty Peacock Cardbase: 8-1/2" x 5-1/2"

amp with

- Scored at 2-1/8" & 4-1/4"
- Pretty Peacock Front: 5-1/2" x 4-1/4"
- Basic White: (2) 4-1/2" x 3-1/4" (Or Scallop Contour Dies)
- Basic White (Inside stopper): 2-1/2" x 1" (Or Scallop Contour Dies)
- Old Olive: (2) 4-3/4" x 1-1/2"
- Stripped DSP: 1/2" x 1"
- Scraps: Basic White, Old Olive & Pebbled Path

## INSTRUCTIONS

- Stamp the gondola / camper in Pretty Peacock and stamp the truck from the Trucking Along image in Pebbled Path ink.
- Color the images with Stampin' Blends Markers. See Short Video for tips.
- Using Paper Snips cut out the truck wheel and the gondola/camper.
- Using the Stampin' Cut & Emboss Machine Cut:
  - Cut the 2 strips of Old Olive with the snow edgelit and attach to the Basic White panels.
  - Cut the Scallop Contour dies.
  - Cut the 2 gondola bars from Pebbled Path for the "hitch"
  - Cut the edge of the Scalloped Contour Dies from the DSP for curtains.
  - Cut multiple Old Olive trees.
- Assemble the card with Seal Adhesive & Stampin' Dimensionals.. I cut the curtains to fit the windows.