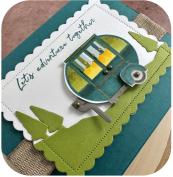

## INSTRUCTIONS

- Stamp the gondola / camper in Pretty Peacock and stamp the truck from the Trucking Along image in Pebbled Path ink.
- Color the images with Stampin' Blends Markers. See Short Video for tips.
- Using Paper Snips cut out the truck wheel and the gondola/camper.
- Using the Stampin' Cut & Emboss Machine Cut:
  - Cut the 2 strips of Old Olive with the snow edgelit and attach to the Basic White panels.
  - Cut the Scallop Contour dies.
  - Cut the 2 gondola bars from Pebbled Path for the "hitch"
  - Cut the edge of the Scalloped Contour Dies from the DSP for curtains.
  - Cut multiple Old Olive trees.
- Assemble the card with Seal Adhesive & Stampin' Dimensionals.. I cut the curtains to fit the windows.