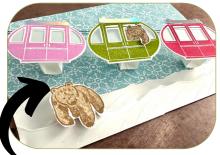

## **DETAILS**

- Designer Series Paper Background: 7" x 5"
- Basic White Strips for snow: 7" x 2" (x2) cut the top edges with the snow edgelit. Attach to background with Stampin' Dimensionals.
- Stamp the gondolas in 3 different colors and cut out with dies. Dies cut hanger pieces with Holographic paper. Hand cut Vellum cardstock for behind each. Assemble the gondolas.
- cut the strand of lights die from: Melon Foil, Granny Apply Foil and black. Tip attach to Adhesive sheet first. Cut the lights from the foil and attach to the black. Then attach to the glass frame front.
- Stamp the gondola tracks on the background with black ink.
- Cut out the bears from the A Walk in the Forest Designer Series Paper.
- Cut 3 white strips 4" x 1/2" and score at every 1/2" then attach ends to make a pop up score. Attach the gondola to the front and then attach to the background. (see photo with arrow).
- Assemble the rest of the layers and frame.