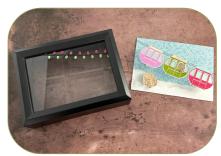

## **DETAILS**

- Designer Series Paper Background: 7" x 5"
- Basic White Strips for snow: 7" x 2" (x2) cut the top edges with the snow edgelit. Attach to background with Stampin' Dimensionals.
- Stamp the gondolas in 3 different colors and cut out with dies. Dies cut hanger pieces with Holographic paper. Hand cut Vellum cardstock for behind each. Assemble the gondolas.
- cut the strand of lights die from: Melon Foil, Granny Apply Foil and black. Tip attach to Adhesive sheet first. Cut the lights from the foil and attach to the black. Then attach to the glass frame front.
- Stamp the gondola tracks on the background with black ink.
- Cut out the bears from the A Walk in the Forest Designer Series Paper.
- Cut 3 white strips 4" x 1/2" and score at every 1/2" then attach ends to make a pop up score. Attach the gondola to the front and then attach to the background. (see photo with arrow).
- Assemble the rest of the layers and frame.

## Shadowbox Home Decor Supplies

Tami White tami@stampwithtami.com www.stampwithtami.com

Above It All Bundle (English) - 162173

Above It All Photopolymer Stamp Set (English) - 162168

Above It All Dies -162172