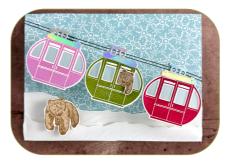

## **DETAILS**

- Designer Series Paper Background: 7" x 5"
- Basic White Strips for snow: 7" x 2" (x2) cut the top edges with the snow edgelit. Attach to background with Stampin' Dimensionals.
- Stamp the gondolas in 3 different colors and cut out with dies. Dies cut hanger pieces with Holographic paper. Hand cut Vellum cardstock for behind each. Assemble the gondolas.
- cut the strand of lights die from: Melon Foil, Granny Apply Foil and black. Tip attach to Adhesive sheet first. Cut the lights from the foil and attach to the black. Then attach to the glass frame front.
- Stamp the gondola tracks on the background with black ink.
- Cut out the bears from the A Walk in the Forest Designer Series Paper.
- Cut 3 white strips 4" x 1/2" and score at every 1/2" then attach ends to make a pop up score. Attach the gondola to the front and then attach to the background. (see photo with arrow).
- Assemble the rest of the layers and frame.