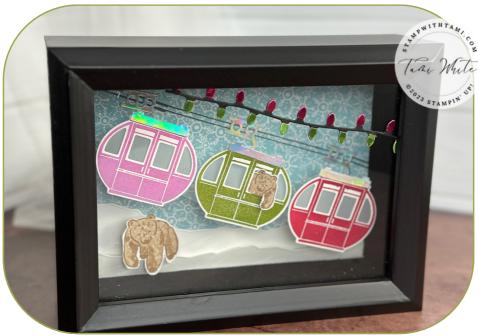

## **DETAILS**

- Designer Series Paper Background: 7" x 5"
- Basic White Strips for snow: 7" x 2" (x2) cut the top edges with the snow edgelit. Attach to background with Stampin' Dimensionals.
- Stamp the gondolas in 3 different colors and cut out with dies. Dies cut hanger pieces with Holographic paper. Hand cut Vellum cardstock for behind each. Assemble the gondolas.
- cut the strand of lights die from: Melon Foil, Granny Apply Foil and black. Tip attach to Adhesive sheet first. Cut the lights from the foil and attach to the black. Then attach to the glass frame front.
- Stamp the gondola tracks on the background with black ink.
- Cut out the bears from the A Walk in the Forest Designer Series Paper.
- Cut 3 white strips 4" x 1/2" and score at every 1/2" then attach ends to make a pop up score. Attach the gondola to the front and then attach to the background. (see photo with arrow).
- Assemble the rest of the layers and frame.