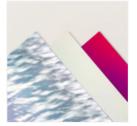

## **DETAILS**

- Designer Series Paper Background: 7" x 5"
- Basic White Strips for snow: 7" x 2" (x2) cut the top edges with the snow edgelit. Attach to background with Stampin' Dimensionals.
- Stamp the gondolas in 3 different colors and cut out with dies. Dies cut hanger pieces with Holographic paper. Hand cut Vellum cardstock for behind each. Assemble the gondolas.
- cut the strand of lights die from: Melon Foil, Granny Apply Foil and black. Tip attach to Adhesive sheet first. Cut the lights from the foil and attach to the black. Then attach to the glass frame front.
- Stamp the gondola tracks on the background with black ink.
- Cut out the bears from the A Walk in the Forest Designer Series Paper.
- Cut 3 white strips 4" x 1/2" and score at every 1/2" then attach ends to make a pop up score. Attach the gondola to the front and then attach to the background. (see photo with arrow).
- Assemble the rest of the layers and frame.