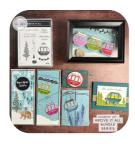

SEE MY ABOVE IT ALL SERIES FOR MORE TUTORIALS

## **DETAILS**

- Designer Series Paper Background: 7" x 5"
- Basic White Strips for snow: 7" x 2" (x2) cut the top edges with the snow edgelit. Attach to background with Stampin' Dimensionals.
- Stamp the gondolas in 3 different colors and cut out with dies. Dies cut hanger pieces with Holographic paper. Hand cut Vellum cardstock for behind each. Assemble the gondolas.
- cut the strand of lights die from: Melon Foil, Granny Apply Foil and black. Tip attach to Adhesive sheet first. Cut the lights from the foil and attach to the black. Then attach to the glass frame front.
- Stamp the gondola tracks on the background with black ink.
- Cut out the bears from the A Walk in the Forest Designer Series Paper.
- Cut 3 white strips 4" x 1/2" and score at every 1/2" then attach ends to make a pop up score. Attach the gondola to the front and then attach to the background. (see photo with arrow).
- Assemble the rest of the layers and frame.