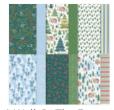

Melon Mambo & Granny Apple Green 12" X 12" Foil Sheets - 161953

A Walk In The Forest 12" X 12" Designer Series Paper - 162377

Vellum 8-1/2" X 11" Cardstock -101856

Window Sheets -142314

Basic White 8-1/2" X 11" Cardstock -159276