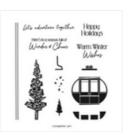

Basic Black 8-1/2" X 11" Cardstock -121045

Merry & Bright Dies - 161950

Stampin' Cut & Emboss Machine -149653

Paper Trimmer -152392

Stampin' Seal -152813

Stampin' Dimensionals -104430

Adhesive Sheets - 152334