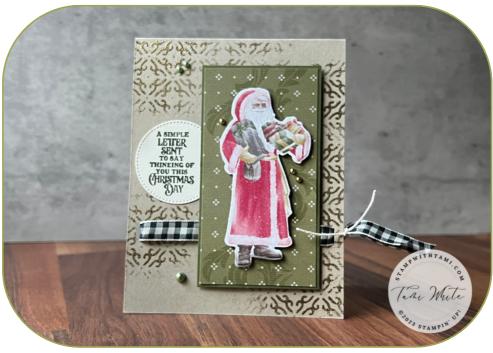

SAINT NICHOLAS CARD

## **CUTS**

- Crumb Cake Cardstock 4 1/4" x 11": score at 5 1/2"
- Mossy Meadow Cardstock 23/8" x 43/8"
- Very Vanilla 2" x 2"
- Traditions of St. Nick DSP 2 1/4" x 4 1/4"
- Traditions of St. Nick DSP trim around St. Nick you wish to die cut

## INSTRUCTIONS

- Rub embossing buddy from Embossing Additions Tool Kit over the front of the Crumb Cake Card front.
- Tape top of decorative mask to scrap paper. Place card front under mask and rub in a circular motion with VersaMark Ink with Blending Brush in several spots around the edge.
- Cover with Gold Embossing Powder from the Metallics Embossing Powders and heat with Heat
- Using the ribbon hole punch on the Very Best Trio Punch, punch a whole on each side of card front.
- Feed Large Check ribbon through the punched holes. Tie off with Very Vanilla Bakers's Twine. Trim ends of Large Check ribbon.
- Attach Traditions of St. Nick Mossy Meadow panel to Mossy Meadow panel with Stampin' Seal.
- Die cut St. Nick from Traditions of St. Nick Designer Series Paper with matching die from Saint Nicholas Dies and attach to Designer Series Paper panel with Dimensionals.
- Attach St. Nick panel to card base with Dimensionals.
- Stamp greeting in Mossy Meadow Ink on Very Vanilla cardstock. Die cut with 3rd largest Stylish Shape circle. Place the greeting a bit to the right v. in the center of the circle.
- Attach greeting to the card base with Seal, slightly under the St. Nick panel.
- Attach 3 Garden Green & 3 Gold Blooming Pearls.