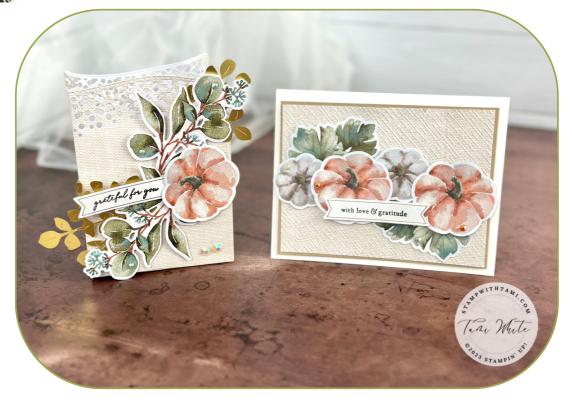

## WITH LOVE & GRATITUDE GIFT SET

amp with ami.com

### CARD MEASUREMENTS

- Basic White Card Stock: 8-1/2" x 5-1/2" scored in half
- Crumb cake: 5-1/8" x 3-7/8"
- Patterned Paper from box for front: 5" x 3-3/4"
- Die cut pieces from the kit

#### CARDINSTRUCTIONS

- Stamp the words on the banner.
- Emboss the background with the Basics Embossing Folder.
- Assemble the card and attach Rhinestones.

#### **BOX INSTRUCTIONS**

- Stamp the words on the banner.
- Cut the top edge of the box with the Around the Bend Dies.
- Assemble the box.
- Attach the die cuts, label and Rhinestones.