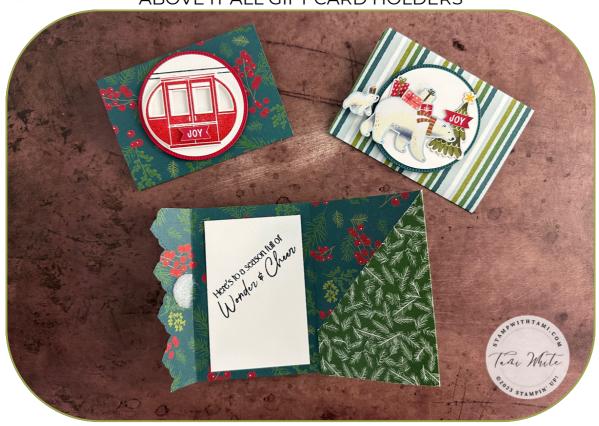

ABOVE IT ALL GIFT CARD HOLDERS

## **QUICK AND EASY GIFT CARD HOLDERS:**

9-1/2" x 4"

- Score at 1-1/8", 4" & 6-3/4"
- On the right side measure and mark 1" up from the bottom.
- Cut from the 1" mark to the top score line.

Above It All Bundle (English) - 162173

## **QUICK AND EASY GIFT CARD HOLDERS:**

9-1/2" x 4"

- Score at 1-1/8", 4" & 6-3/4"
- On the right side measure and mark 1" up from the bottom.
- Cut from the 1" mark to the top score line.