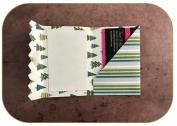

## **QUICK AND EASY GIFT CARD HOLDERS:**

9-1/2" x 4"

- Score at 1-1/8", 4" & 6-3/4"
- On the right side measure and mark 1" up from the bottom.
- Cut from the 1" mark to the top score line.

Above It All Bundle (English) - 162173

## **QUICK AND EASY GIFT CARD HOLDERS:**

9-1/2" x 4"

- Score at 1-1/8", 4" & 6-3/4"
- On the right side measure and mark 1" up from the bottom.
- Cut from the 1" mark to the top score line.