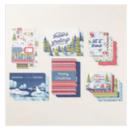

ABOVE IT ALL GIFT CARD HOLDERS

## **QUICK AND EASY GIFT CARD HOLDERS:**

9-1/2" x 4"

- Score at 1-1/8", 4" & 6-3/4"
- On the right side measure and mark 1" up from the bottom.
- Cut from the 1" mark to the top score line.

Above It All Bundle (English) - 162173