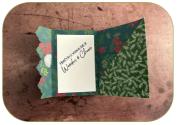

## **QUICK AND EASY GIFT CARD HOLDERS:**

9-1/2" x 4"

- Score at 1-1/8", 4" & 6-3/4"
- On the right side measure and mark 1" up from the bottom.
- Cut from the 1" mark to the top score line.

Above It All Bundle (English) - 162173

## **QUICK AND EASY GIFT CARD HOLDERS:**

9-1/2" x 4"

- Score at 1-1/8", 4" & 6-3/4"
- On the right side measure and mark 1" up from the bottom.
- Cut from the 1" mark to the top score line.