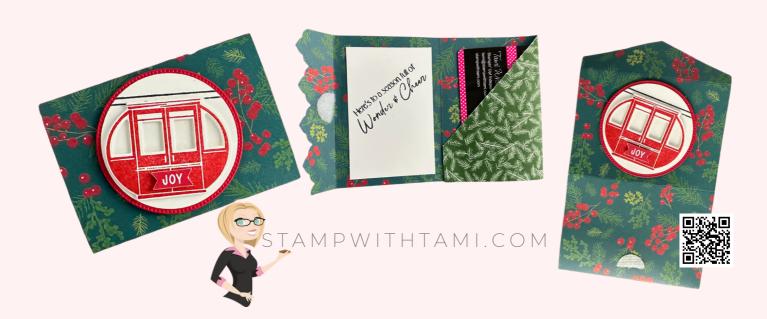

eries Paper - 162377



Beary Christmas Memories & More Card Pack -162027



Tuxedo Black Memento Ink Pad -132708



Real Red Classic Stampin' Pad -147084



Basic White 8-1/2" X 11" Cardstock -159276



Real Red 8-1/2" X 11" Cardstock -102482



Garden Green 8-1/2" X 11" Cardstock -102584



Old Olive 8-1/2" X 11" Cardstock -100702



Pretty Peacock 8-1/2" X 11" Cardstock -150880



Stylish Shapes Dies - 159183



2" (5.1 Cm) Circle Punch - 133782



Stampin' Seal -152813



Stampin' Dimensionals -104430



Basic Borders Dies - 155558



Paper Trimmer - 152392







## Gift Card Holder TEMPLATE



## **QUICK AND EASY GIFT CARD HOLDERS:**

9-1/2" x 4"

- Score at 1-1/8", 4" & 6-3/4"
- On the right side measure and mark 1" up from the bottom.
- Cut from the 1" mark to the top score line.