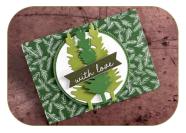

## **QUICK AND EASY GIFT CARD HOLDERS:**

9-1/2" x 4"

- Score at 1-1/8", 4" & 6-3/4"
- On the right side measure and mark 1" up from the bottom.
- Cut from the 1" mark to the top score line.

Above It All Bundle (English) - 162173

## **QUICK AND EASY GIFT CARD HOLDERS:**

9-1/2" x 4"

- Score at 1-1/8", 4" & 6-3/4"
- On the right side measure and mark 1" up from the bottom.
- Cut from the 1" mark to the top score line.