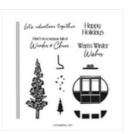

Above It All Photopolymer Stamp Set (English) - 162168

Above It All Dies -162172

A Walk In The Forest 12" X 12" (30.5 X 30.5 Cm) Designer Series Paper - 162377

Beary Christmas Memories & More Card Pack -162027