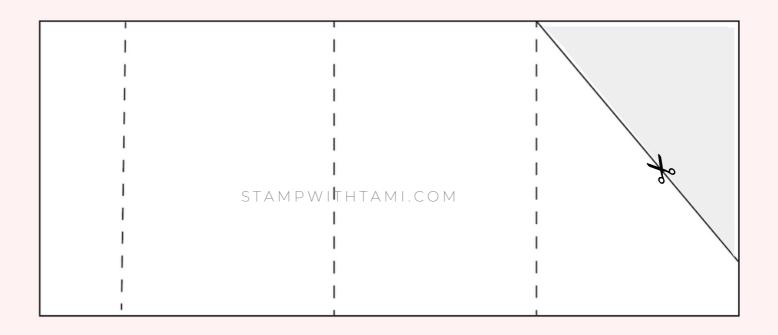

## **QUICK AND EASY GIFT CARD HOLDERS:**

9-1/2" x 4"

- Score at 1-1/8", 4" & 6-3/4"
- On the right side measure and mark 1" up from the bottom.
- Cut from the 1" mark to the top score line.

Above It All Bundle (English) - 162173

## **QUICK AND EASY GIFT CARD HOLDERS:**

9-1/2" x 4"

- Score at 1-1/8", 4" & 6-3/4"
- On the right side measure and mark 1" up from the bottom.
- Cut from the 1" mark to the top score line.