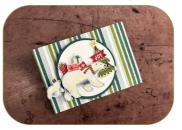

## **QUICK AND EASY GIFT CARD HOLDERS:**

9-1/2" x 4"

- Score at 1-1/8", 4" & 6-3/4"
- On the right side measure and mark 1" up from the bottom.
- Cut from the 1" mark to the top score line.

Above It All Bundle (English) - 162173

## **QUICK AND EASY GIFT CARD HOLDERS:**

9-1/2" x 4"

- Score at 1-1/8", 4" & 6-3/4"
- On the right side measure and mark 1" up from the bottom.
- Cut from the 1" mark to the top score line.