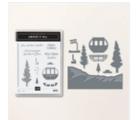

Above It All Photopolymer Stamp Set (English) - 162168

Above It All Dies -162172

A Walk In The Forest 12" X 12" (30.5 X 30.5 Cm) Designer Series Paper - 162377

Beary Christmas Memories & More Card Pack -162027