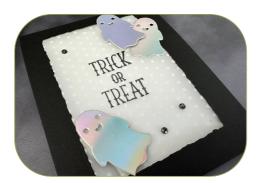

## **CARDS**

- Basic Black Cardbase: 11" x 4-1/4"
  - Scored at 5-1/2"
- Vellum Basics: 5-1/4" x 4"
- Scraps for ghosts or candy corn
- Stamp the words in Versamark and heat emboss in Black.
- Using the Stampin' Cut & Emboss Machine:
  - Die cut the center of the card base with the Deckled Rectangle die.
  - Cut the ghosts / candy corn dies cuts.
- Assemble Candy Corn and sponge the edges with the Pumpkin Pie ink.
- Assemble the card with Seal Adhesive & Stampin' Dimensionals.
- Attach Sparkle Gems.