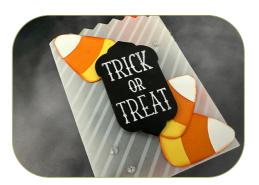

## TREAT BAGS

- Stamp the words in Versamark on Black scrap and heat emboss in whte.
- Using the Stampin' Cut & Emboss Machine:
  - 2 Box dies with the Vellum Basics.
  - Cut the top of the box dies with the zig zag edgelit.
  - Die cut the words with the label die.
  - Cut the ghosts / candy corn dies cuts.
- Assemble Candy Corn and sponge the edges with the Pumpkin Pie ink.
- Assemble the box with Seal + Adhesive.
- Finish attaching the die cuts to the box with Stampin' Dimensionals.
- Attach Sparkle Gems.