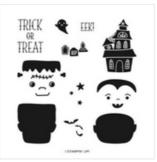

## **CARDS**

- Basic Black Cardbase: 11" x 4-1/4"
  - Scored at 5-1/2"
- Vellum Basics: 5-1/4" x 4"
- Scraps for ghosts or candy corn
- Stamp the words in Versamark and heat emboss in Black.
- Using the Stampin' Cut & Emboss Machine:
  - Die cut the center of the card base with the Deckled Rectangle die.
  - Cut the ghosts / candy corn dies cuts.
- Assemble Candy Corn and sponge the edges with the Pumpkin Pie ink.
- Assemble the card with Seal Adhesive & Stampin' Dimensionals.
- Attach Sparkle Gems.