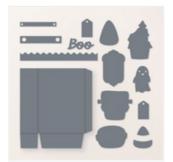

## TREAT BAGS

- Stamp the words in Versamark on Black scrap and heat emboss in whte.
- Using the Stampin' Cut & Emboss Machine:
  - 2 Box dies with the Vellum Basics.
  - Cut the top of the box dies with the zig zag edgelit.
  - Die cut the words with the label die.
  - Cut the ghosts / candy corn dies cuts.
- Assemble Candy Corn and sponge the edges with the Pumpkin Pie ink.
- Assemble the box with Seal + Adhesive.
- Finish attaching the die cuts to the box with Stampin' Dimensionals.
- Attach Sparkle Gems.