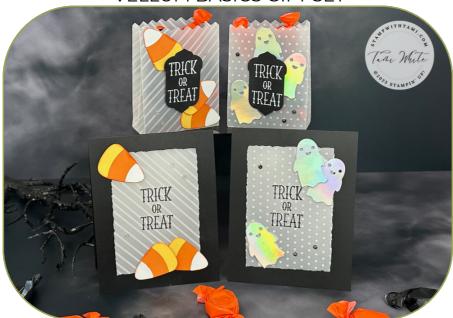

## **CARDS**

- Basic Black Cardbase: 11" x 4-1/4"
  - Scored at 5-1/2"
- Vellum Basics: 5-1/4" x 4"
- Scraps for ghosts or candy corn
- Stamp the words in Versamark and heat emboss in Black.
- Using the Stampin' Cut & Emboss Machine:
  - Die cut the center of the card base with the Deckled Rectangle die.
  - Cut the ghosts / candy corn dies cuts.
- Assemble Candy Corn and sponge the edges with the Pumpkin Pie ink.
- Assemble the card with Seal Adhesive & Stampin' Dimensionals.
- Attach Sparkle Gems.

## TREAT BAGS

- Stamp the words in Versamark on Black scrap and heat emboss in whte.
- Using the Stampin' Cut & Emboss Machine:
  - 2 Box dies with the Vellum Basics.
  - Cut the top of the box dies with the zig zag edgelit.
  - Die cut the words with the label die.
  - Cut the ghosts / candy corn dies cuts.
- Assemble Candy Corn and sponge the edges with the Pumpkin Pie ink.
- Assemble the box with Seal + Adhesive.
- Finish attaching the die cuts to the box with Stampin' Dimensionals.
- Attach Sparkle Gems.