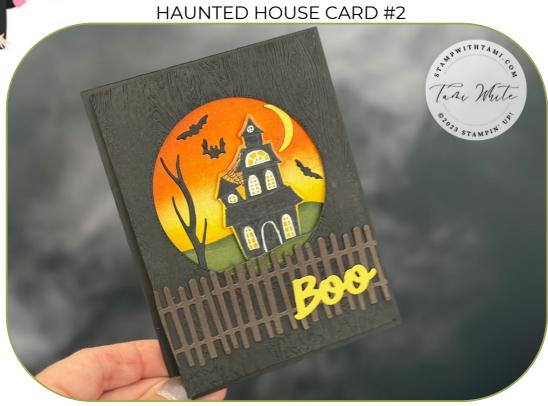

## IMEASUREMENTS

• Basic Black Card Base: 8-1/2" x 5-1/2" scored in half.

into with

- Basic Black: 5-1/4 "x 4"
- Basic White (Front): 3-3/4" x 3-3/4"

- Basic White (Inside): 5" x 3-3/4"
- Mossy Meadow Strips: (2) 3-3/4" x 1-1/4"
- Scraps: Basic White, Basic Black, Daffodil Delight and Early Espresso

## INSTRUCTIONS

- On the Basic White front panel, use the Blending Brushes to apply Daffodil Delight & Pumpkin Pie.
- Stamp the haunted house in Memento Black. Then color the image with the Basic Black Stampin' Write Marker.
- Optional: I stamped the house a 2nd time on Daffodil Delight and Heat Emboss in white. Then fussy cut the windows so they appear to glow yellow.
- Using the Stampin' Cut & Emboss Machine:
  - Cut out the house and the word "Boo" from the Tricks & Treats Dies.
  - Cut the bats, moon and 3 panels of the fence from the Bag of Bones Dies.
  - Cut the tree from the Winter Owls Dies.
  - $\circ~$  Cut the top edges of the 2 Mossy strips with the edgelit from the Reindeer Dies.
  - Cut the circle from the center of the Black Front panel with the Stylish Shapes Dies.
  - Emboss the background of the Black front panel with the Timber 3D Panel.
- Assemble the background ombre blended panel and layer the 2 mossy strips.
- Optional: Before attaching the house I colored the white edges with the Stampin' Blends to match the background.
- Assemble the card with Seal Adhesive and Black Stampin' Dimensionals.