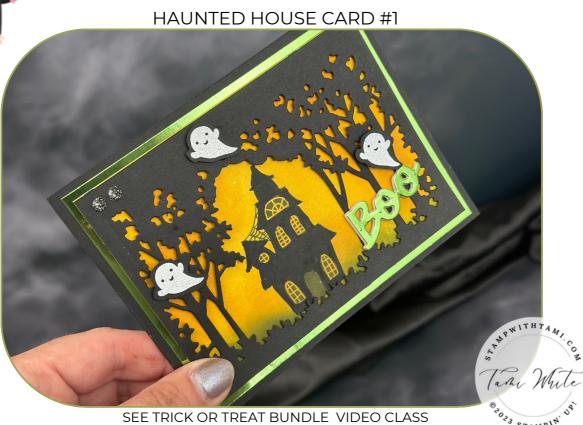

## **IMEASUREMENTS**

- Basic Black Card Base: 8-1/2" x 5-1/2" scored in half.
- Granny Apple Foil: 5-1/4" x 4"
- Basic Black: 5" x 3-3/4"
- Basic White (2 1 for inside and 1 for front): 5" x 3-3/4"
- Scraps: Basic Black and Granny Foil

## **INSTRUCTIONS**

- On the Basic White front panel, use the Blending Brushes to apply Mossy Meadow about 1/2" up from the bottom. The blend into Daffodil Delight for the top.
- Stamp the haunted house in Memento Black. Then color the image with the Basic Black Stampin' Write Marker.
- Stamp the ghosts on Black scrap and heat emboss in white.
- Using the Stampin' Cut and Emboss Machine:
  - Cut the Grove frame die from the top Black panel.
  - Cut the ghosts with the coordinating die.
  - Attach Granny Foil scrap to Foam Sheet and die cut with the "boo" die.
- Trim the inside of the Grove Die so it frames the haunted house.
- Assemble the card with Seal Adhesive and Black Stampin' Dimensionals.