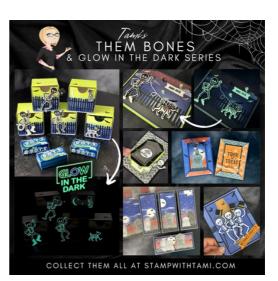

## **Double Point Them Bones Cards**

Tami White tami@stampwithtami.com www.stampwithtami.com

Them-Bones Suite Collection (English) - 162222

Bag Of Bones Bundle (English) - 162219

Bag Of Bones Photopolymer Stamp Set (English) - 162216

Bag Of Bones Dies -162218

Them Bones 12" X 12" (30.5 X 30.5 Cm) Designer Series Paper -162215

Glow-In-The Dark 6" X 6" (15.2 X 15.2 Cm) Specialty Paper - 162221

Basic Black 8-1/2" X 11" Cardstock -121045