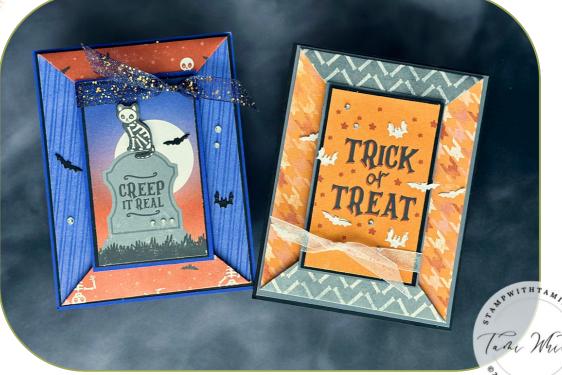

## THEM BONES DOUBLE ARROW POINT FUN FOLD

amp with gmis.com

SEE VIDEO FOR HELP CREATING THE FOLD

23 STAMPIN

## CUTS

- Basic Black / Starry Sky Card Base: 5-1/2" x 4-1/4"
- Basic Gray / Basic Black Background Mats: 5-3/8" x 4-1/8"
- Designer Paper Background: 5-1/4" x 4"
- Designer Paper "Points" (2) 4" x 3"
- Starry Sky / Basic Gray Front Flap Mats: (2) 4" x 2-1/2"
- Starry Sky / Basic Gray Backing for the Front Flap Mats: (2) 3-3/4" x 2-1/4"
- Basic Black Front Flap Mats: (2) 3-7/8"" x 2-3/8"
- Designer Paper for the front flap: (2) 3-3/4" x 2-1/4"
- Basic White for the Inside: (2) 3-3/4" x 2-1/4"
- Scraps designer paper for the cat, black and white for the bats

## INSTRUCTIONS

- Stamp words and skeletons on the inside.
- Using the Stampin' Cut & Emboss Machine:
  - Cut the cat from designer paper with coordinating die.
  - Bats from black/white scrap (tip attach to Adhesive Sheet first)
- Score the 2 DSP Point panels (see template to the right):
  - On the 3" side score 1"
  - Measure in 2" and mark on the back. Then score from the 1" score line to the 2" mark on either side and fold to create the arrow points.
- Assemble the 2 DSP point panel to the top and bottom of the DSP.
- Assemble the card with Seal Adhesive. See the video for help.
- Attach the ribbon and embellishments to the card.