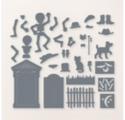

## THEM BONES DOUBLE ARROW POINT FUN FOLD

amp with gmis.com

SEE VIDEO FOR HELP CREATING THE FOLD

23 STAMPIN

## INSTRUCTIONS

- Stamp words and skeletons on the inside.
- Using the Stampin' Cut & Emboss Machine:
  - Cut the cat from designer paper with coordinating die.
  - Bats from black/white scrap (tip attach to Adhesive Sheet first)
- Score the 2 DSP Point panels (see template to the right):
  - On the 3" side score 1"
  - Measure in 2" and mark on the back. Then score from the 1" score line to the 2" mark on either side and fold to create the arrow points.
- Assemble the 2 DSP point panel to the top and bottom of the DSP.
- Assemble the card with Seal Adhesive. See the video for help.
- Attach the ribbon and embellishments to the card.