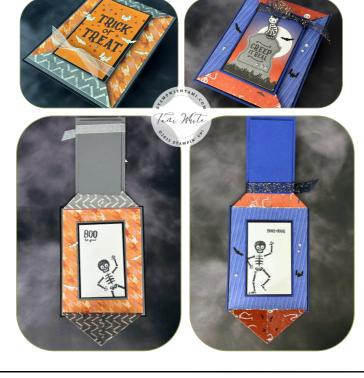

## THEM BONES DOUBLE ARROW POINT FUN FOLD

amp with gmis.com

SEE VIDEO FOR HELP CREATING THE FOLD

23 STAMPIN

## INSTRUCTIONS

- Stamp words and skeletons on the inside.
- Using the Stampin' Cut & Emboss Machine:
  - Cut the cat from designer paper with coordinating die.
  - Bats from black/white scrap (tip attach to Adhesive Sheet first)
- Score the 2 DSP Point panels (see template to the right):
  - On the 3" side score 1"
  - Measure in 2" and mark on the back. Then score from the 1" score line to the 2" mark on either side and fold to create the arrow points.
- Assemble the 2 DSP point panel to the top and bottom of the DSP.
- Assemble the card with Seal Adhesive. See the video for help.
- Attach the ribbon and embellishments to the card.