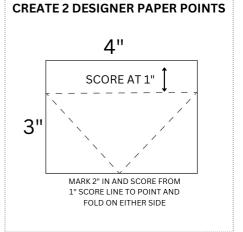

## INSTRUCTIONS

- Stamp words and skeletons on the inside.
- Using the Stampin' Cut & Emboss Machine:
  - Cut the cat from designer paper with coordinating die.
  - Bats from black/white scrap (tip attach to Adhesive Sheet first)
- Score the 2 DSP Point panels (see template to the right):
  - On the 3" side score 1"
  - Measure in 2" and mark on the back. Then score from the 1" score line to the 2" mark on either side and fold to create the arrow points.
- Assemble the 2 DSP point panel to the top and bottom of the DSP.
- Assemble the card with Seal Adhesive. See the video for help.
- Attach the ribbon and embellishments to the card.