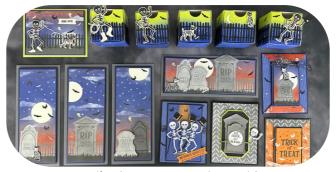

THEM BONES DANCING SKELETONS

## **CUTS**

- Basic Gray Card Bases: (4) 8-3/4" x 7-1/2" scored in half at 3-3/4"
- Basic Black: (4) 8-1/4" x 3-1/4"
- Starry Sky: (4) 8-1/8" x 3-1/8"
- Designer Paper: (4) 8" x 3" (see cutting below and on video)
- Basic White for Inside: (4) 8" x 3"
- Scraps of Glow-in-the-Dark Paper, DSP (dog, cat and tombstones), Basic Black

## **INSTRUCTIONS**

- Cut the sheet of Designer Series Paper:
  - $\circ~$  Cut 3" off the top, then cut the top piece to 8" x 3"  $\,$
  - Cut 8" from the bottom, then cut (3) 8" x 3" panels.
    - You can get 4 panels if you'd like. I got 3 because I cut where the images were on the paper.
- Using the Stampin' Cut and Emboss Machine cut:
  - (4) Circles from the Glow-in-the-Dark paper and the Reach for the Stars circle dies.
  - Cut bats from black.
  - Cut Bones from the Glow-in-the-Dark paper
  - Cut cat, dog and tombstones from designer paper.
- Assemble the cards with Seal Adhesive & Stampin' Dimensionals.
- Attach Glow-in-the-Dark Ghosts & Bats.