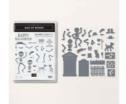

## **INSTRUCTIONS**

- Cut the sheet of Designer Series Paper:
  - $\circ~$  Cut 3" off the top, then cut the top piece to 8" x 3"  $\,$
  - Cut 8" from the bottom, then cut (3) 8" x 3" panels.
    - You can get 4 panels if you'd like. I got 3 because I cut where the images were on the paper.
- Using the Stampin' Cut and Emboss Machine cut:
  - (4) Circles from the Glow-in-the-Dark paper and the Reach for the Stars circle dies.
  - Cut bats from black.
  - Cut Bones from the Glow-in-the-Dark paper
  - Cut cat, dog and tombstones from designer paper.
- Assemble the cards with Seal Adhesive & Stampin' Dimensionals.
- Attach Glow-in-the-Dark Ghosts & Bats.