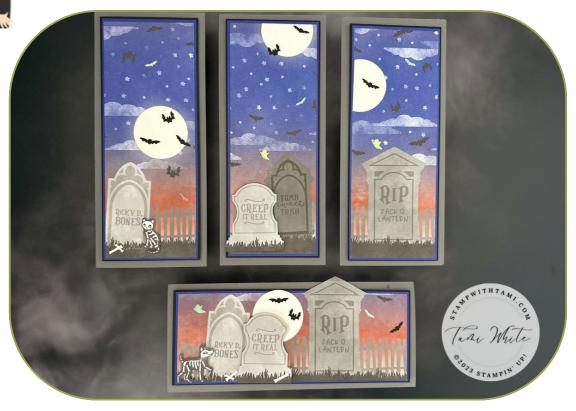

THEM BONES DANCING SKELETONS

## **CUTS**

- Basic Gray Card Bases: (4) 8-3/4" x 7-1/2" scored in half at 3-3/4"
- Basic Black: (4) 8-1/4" x 3-1/4"
- Starry Sky: (4) 8-1/8" x 3-1/8"
- Designer Paper: (4) 8" x 3" (see cutting below and on video)
- Basic White for Inside: (4) 8" x 3"
- Scraps of Glow-in-the-Dark Paper, DSP (dog, cat and tombstones), Basic Black

## **INSTRUCTIONS**

- Cut the sheet of Designer Series Paper:
  - $\circ~$  Cut 3" off the top, then cut the top piece to 8" x 3"  $\,$
  - Cut 8" from the bottom, then cut (3) 8" x 3" panels.
    - You can get 4 panels if you'd like. I got 3 because I cut where the images were on the paper.
- Using the Stampin' Cut and Emboss Machine cut:
  - (4) Circles from the Glow-in-the-Dark paper and the Reach for the Stars circle dies.
  - Cut bats from black.
  - Cut Bones from the Glow-in-the-Dark paper
  - Cut cat, dog and tombstones from designer paper.
- Assemble the cards with Seal Adhesive & Stampin' Dimensionals.
- Attach Glow-in-the-Dark Ghosts & Bats.

## 1 Sheet Wonder Supplies

Tami White tami@stampwithtami.com www.stampwithtami.com