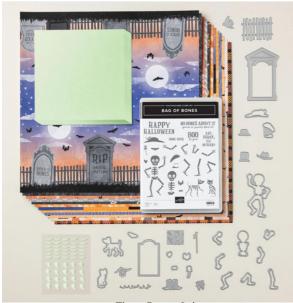

## ALL ABOUT AUTUMN SUITE 2023 SEPT-DEC MINI CATALOG

Them Bones Suite 162222

Them Bones Bundle Save 10% on the Bundle 162216

Glow-in-the-Dark Specialty Paper 162221

Glow-in-the-Dark Bats & Ghosts 162220

The Bones 12" x 12" Designer Series Paper 162215

Versamark Pad

Starry Sky 8-1/2" X 11" Cardstock -159263

Basic Black 8-1/2" X 11" Cardstock -121045

Basic Gray 8-1/2" X 11" Cardstock -121044

Basic White 8-1/2" X 11" Cardstock -159276

Reach For The Stars Dies -161185

Stampin' Cut & Emboss Machine -

Stampin' Seal -152813

Black Stampin' Dimensionals Combo Pack -150893

152334

Tami's Them Bones Series & Video