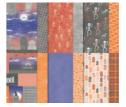

## **CUTS**

- Basic Gray Card Bases: (4) 8-3/4" x 7-1/2" scored in half at 3-3/4"
- Basic Black: (4) 8-1/4" x 3-1/4"
- Starry Sky: (4) 8-1/8" x 3-1/8"
- Designer Paper: (4) 8" x 3" (see cutting below and on video)
- Basic White for Inside: (4) 8" x 3"
- Scraps of Glow-in-the-Dark Paper, DSP (dog, cat and tombstones), Basic Black

## ALL ABOUT AUTUMN SUITE 2023 SEPT-DEC MINI CATALOG

Them Bones Suite 162222

Them Bones Bundle Save 10% on the Bundle 162216

Glow-in-the-Dark Specialty Paper 162221

Glow-in-the-Dark Bats & Ghosts 162220

The Bones 12" x 12" Designer Series Paper 162215