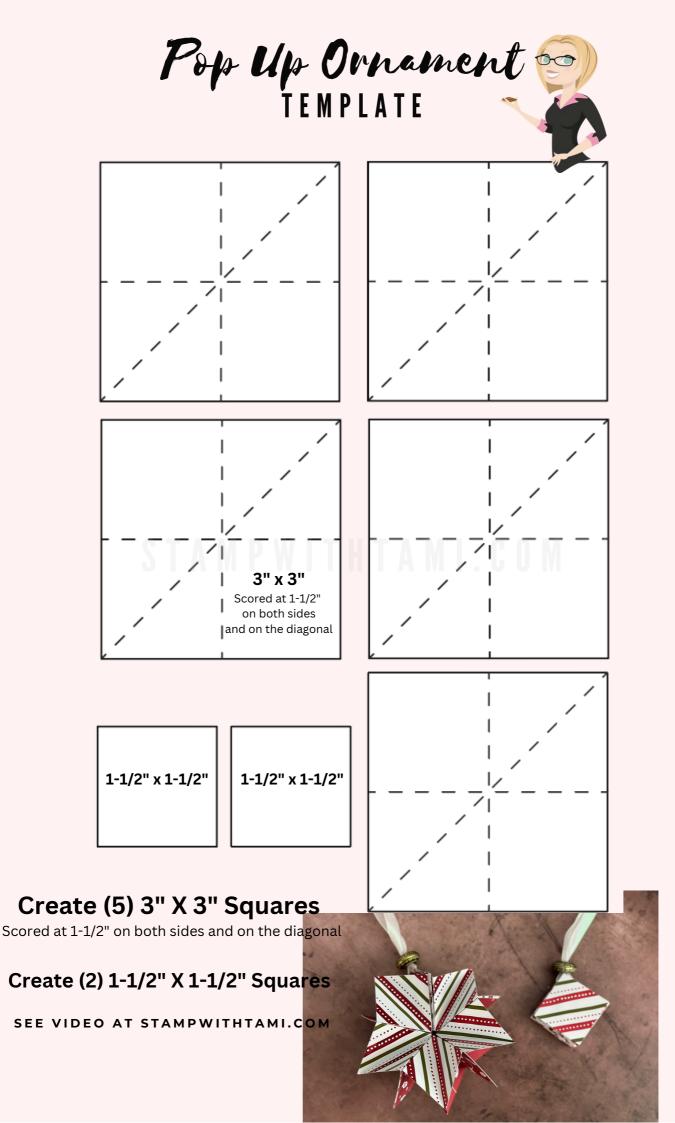

## MEASUREMENTS

- Cut (5) panels 3" x 3"
  Score at 1-1/2" on both sides and on 1 diagonal
- Cut (2) 1-1/2" x 1-1/2" panels for end caps.
- If you are stamping an image (instead of designer paper) it looks best with either a random pattern or one that is symmetrical like this snowflake.