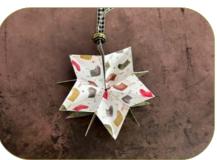

## SPARKLING SNOWFLAKES POP UP ORNAMENT

amp with Igmiscom



## MEASUREMENTS

- Cut (5) panels 3" x 3"
  Score at 1-1/2" on both sides and on 1 diagonal
- Cut (2) 1-1/2" x 1-1/2" panels for end caps.
- If you are stamping an image (instead of designer paper) it looks best with either a random pattern or one that is symmetrical like this snowflake.



Shinning Christmas DSP



Traditions of St. Nick DSP



Tartan Foil Specialty DSP

## Sparkling Snowflakes Pop Up Ornament Supplies

Tami White tami@stampwithtami.com www.stampwithtami.com



Sparkling Snowflakes Bundle (English) - 162165



Sparkling Snowflakes Photopolymer Stamp Set (English) - 162158



Basic White 8-1/2" X 11" Cardstock -159276



Misty Moonlight Classic Stampin' Pad - 153118



Boho Blue Classic Stampin' Pad -161650



Balmy Blue Classic Stampin' Pad -147105



Versamark Pad -102283



Metallics Embossing Powders - 155555



Silver & White 1/2" (1.3 Cm) Sheer Ribbon - 162149



Water Painters -151298





Sponge Daubers -133773



Heat Tool - 129053



Paper Trimmer -152392



Stampin' Seal+ -149699