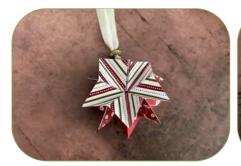

## SPARKLING SNOWFLAKES POP UP ORNAMENT

amp with Igmiscom



## MEASUREMENTS

- Cut (5) panels 3" x 3"
  Score at 1-1/2" on both sides and on 1 diagonal
- Cut (2) 1-1/2" x 1-1/2" panels for end caps.
- If you are stamping an image (instead of designer paper) it looks best with either a random pattern or one that is symmetrical like this snowflake.



Shinning Christmas DSP



Traditions of St. Nick DSP



Tartan Foil Specialty DSP

## Sparkling Snowflakes Pop Up Ornament Supplies

Tami White tami@stampwithtami.com www.stampwithtami.com



Sparkling Snowflakes Bundle (English) - 162165



Sparkling Snowflakes Photopolymer Stamp Set (English) - 162158



Basic White 8-1/2" X 11" Cardstock -159276



Misty Moonlight Classic Stampin' Pad - 153118



Boho Blue Classic Stampin' Pad -161650



Balmy Blue Classic Stampin' Pad -147105



Versamark Pad -102283



Metallics Embossing Powders - 155555



Silver & White 1/2" (1.3 Cm) Sheer Ribbon - 162149



Water Painters -151298





Sponge Daubers -133773



Heat Tool - 129053



Paper Trimmer -152392



Stampin' Seal+ -149699