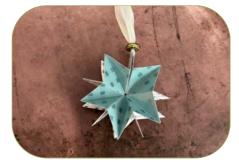

## SPARKLING SNOWFLAKES POP UP ORNAMENT

amp with Igmiscom



## MEASUREMENTS

- Cut (5) panels 3" x 3"
  Score at 1-1/2" on both sides and on 1 diagonal
- Cut (2) 1-1/2" x 1-1/2" panels for end caps.
- If you are stamping an image (instead of designer paper) it looks best with either a random pattern or one that is symmetrical like this snowflake.



Shinning Christmas DSP



Traditions of St. Nick DSP



Tartan Foil Specialty DSP

## Sparkling Snowflakes Pop Up Ornament Supplies

Tami White tami@stampwithtami.com www.stampwithtami.com



Sparkling Snowflakes Bundle (English) - 162165



Sparkling Snowflakes Photopolymer Stamp Set (English) - 162158



Basic White 8-1/2" X 11" Cardstock -159276



Misty Moonlight Classic Stampin' Pad - 153118



Boho Blue Classic Stampin' Pad -161650



Balmy Blue Classic Stampin' Pad -147105



Versamark Pad -102283



Metallics Embossing Powders - 155555



Silver & White 1/2" (1.3 Cm) Sheer Ribbon - 162149



Water Painters -151298





Sponge Daubers -133773



Heat Tool - 129053



Paper Trimmer -152392



Stampin' Seal+ -149699