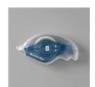

## **MEASUREMENTS**

- Basic Black for box die cuts
- Basic Black Dracula Body: 4" x 4" scored at 1/2" & 3-1/2"
- Basic Black & Poppy Parade Wings (2 of each) 4" x 3"
- Scraps: Glow-in-the-Dark paper or Basic White & Poppy

## **INSTRUCTIONS**

- Stamp and emboss the dracula face in black and words on Poppy scrap.
- Using the Stampin' Cut & Emboss Machine:
  - Using the label die cut the words on Poppy and a Glow panel for the body.
  - Cut the Dracula face with the coordinating die.
  - Attach a scrap of glow paper to Foam Adhesive and cut the word "Boo".
  - Emboss the box panels and body with the Distressed Tile 3D folder.
  - Emboss the Glow Label with the Strips Folder.
- Temporarily attach the Black and Poppy Wing panels.
- Punch the bat wings with the punches. I started with the Largest 2-3/8" at the top, the middle size @' for the middle and the smaller 1-3/4" for the bottom. Then trim the bottom to a point. TIP: Test out your punching on scrap printer paper before cutting your cardstock until you get it the way you want it.

SEE SHORT VIDEO FOR HOW TO MAKE THIS BOX

- Detach the wings, then line up and attach the button magnets on the black wings.
- Attach the red wings to the black body. Trim any of the black tab overhang at the bottom.
- Attach the black wings.
- Color the Iridescent Ribbon with the Poppy Parade Stampin' Blends Marker and tie in a bow tie.
- Assemble the box and fill with candy.