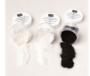

## **MEASUREMENTS**

- Basic Black for box die cuts
- Basic Black Dracula Body: 4" x 4" scored at 1/2" & 3-1/2"
- Basic Black & Poppy Parade Wings (2 of each) 4" x 3"
- Scraps: Glow-in-the-Dark paper or Basic White & Poppy

## **INSTRUCTIONS**

- Stamp and emboss the dracula face in black and words on Poppy scrap.
- Using the Stampin' Cut & Emboss Machine:
  - Using the label die cut the words on Poppy and a Glow panel for the body.
  - Cut the Dracula face with the coordinating die.
  - Attach a scrap of glow paper to Foam Adhesive and cut the word "Boo".
  - Emboss the box panels and body with the Distressed Tile 3D folder.
  - Emboss the Glow Label with the Strips Folder.
- Temporarily attach the Black and Poppy Wing panels.
- Punch the bat wings with the punches. I started with the Largest 2-3/8" at the top, the middle size @' for the middle and the smaller 1-3/4" for the bottom. Then trim the bottom to a point. TIP: Test out your punching on scrap printer paper before cutting your cardstock until you get it the way you want it.