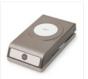

## **MEASUREMENTS**

- Basic Black for box die cuts
- Basic Black Dracula Body: 4" x 4" scored at 1/2" & 3-1/2"
- Basic Black & Poppy Parade Wings (2 of each) 4" x 3"
- Scraps: Glow-in-the-Dark paper or Basic White & Poppy

## **INSTRUCTIONS**

- Stamp and emboss the dracula face in black and words on Poppy scrap.
- Using the Stampin' Cut & Emboss Machine:
  - Using the label die cut the words on Poppy and a Glow panel for the body.
  - Cut the Dracula face with the coordinating die.
  - Attach a scrap of glow paper to Foam Adhesive and cut the word "Boo".
  - Emboss the box panels and body with the Distressed Tile 3D folder.
  - Emboss the Glow Label with the Strips Folder.
- Temporarily attach the Black and Poppy Wing panels.
- Punch the bat wings with the punches. I started with the Largest 2-3/8" at the top, the middle size @' for the middle and the smaller 1-3/4" for the bottom. Then trim the bottom to a point. TIP: Test out your punching on scrap printer paper before cutting your cardstock until you get it the way you want it.

SEE SHORT VIDEO FOR HOW TO MAKE THIS BOX

- Detach the wings, then line up and attach the button magnets on the black wings.
- Attach the red wings to the black body. Trim any of the black tab overhang at the bottom.
- Attach the black wings.
- Color the Iridescent Ribbon with the Poppy Parade Stampin' Blends Marker and tie in a bow tie.
- Assemble the box and fill with candy.