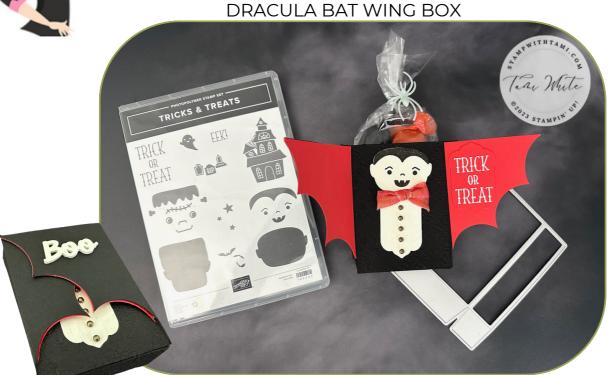

## **MEASUREMENTS**

- Basic Black for box die cuts
- Basic Black Dracula Body: 4" x 4" scored at 1/2" & 3-1/2"
- Basic Black & Poppy Parade Wings (2 of each) 4" x 3"
- Scraps: Glow-in-the-Dark paper or Basic White & Poppy

## **INSTRUCTIONS**

- Stamp and emboss the dracula face in black and words on Poppy scrap.
- Using the Stampin' Cut & Emboss Machine:
  - Using the label die cut the words on Poppy and a Glow panel for the body.
  - Cut the Dracula face with the coordinating die.
  - Attach a scrap of glow paper to Foam Adhesive and cut the word "Boo".
  - Emboss the box panels and body with the Distressed Tile 3D folder.
  - Emboss the Glow Label with the Strips Folder.
- Temporarily attach the Black and Poppy Wing panels.
- Punch the bat wings with the punches. I started with the Largest 2-3/8" at the top, the middle size @' for the middle and the smaller 1-3/4" for the bottom. Then trim the bottom to a point. TIP: Test out your punching on scrap printer paper before cutting your cardstock until you get it the way you want it.

SEE SHORT VIDEO FOR HOW TO MAKE THIS BOX

- Detach the wings, then line up and attach the button magnets on the black wings.
- Attach the red wings to the black body. Trim any of the black tab overhang at the bottom.
- Attach the black wings.
- Color the Iridescent Ribbon with the Poppy Parade Stampin' Blends Marker and tie in a bow tie.
- Assemble the box and fill with candy.