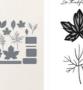

ALL ABOUT AUTUMN SLIMLINE LEAVES CARD

## **INSTRUCTIONS**

- Stamp the words on Basic Black and Moody Mauve scrap. Heat Emboss in White.
- Using the Stampin' Cut & Emboss Machine:
  - The words with label dies.
  - 5 leaves with DSP Scrap.
  - 5 leave veins from the Oxidized Specialty Paper.
    - Tip attach to Adhesive Sheet before cutting.
  - Emboss the background with the Distressed Tile Folder.
- Assemble with Stampin' Dimensionals.
- Attach Speckled Dots.