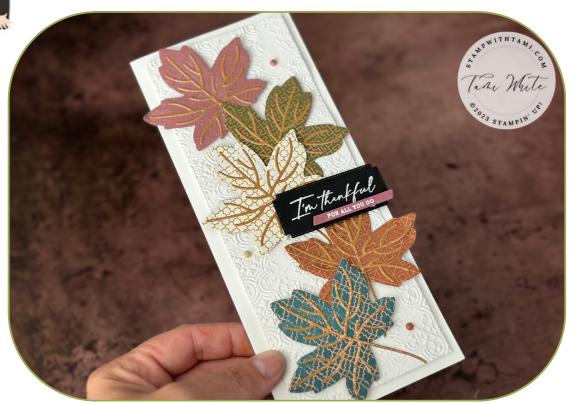

ALL ABOUT AUTUMN SLIMLINE LEAVES CARD

## **MEASUREMENTS**

- Basic White Cardbase: 8-3/4" x 7-1/2" score at 3-3/4"
- Basic White: 8-1/4" x 3-1/4"
- Scraps of Designer Series Paper, Oxidized Specialty Paper, Basic Black, Basic White & Basic Black

## **INSTRUCTIONS**

- Stamp the words on Basic Black and Moody Mauve scrap. Heat Emboss in White.
- Using the Stampin' Cut & Emboss Machine:
  - The words with label dies.
  - 5 leaves with DSP Scrap.
  - 5 leave veins from the Oxidized Specialty Paper.
    - Tip attach to Adhesive Sheet before cutting.
  - Emboss the background with the Distressed Tile Folder.
- Assemble with Stampin' Dimensionals.
- Attach Speckled Dots.