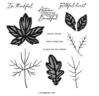

ALL ABOUT AUTUMN SLIMLINE LEAVES CARD

## **INSTRUCTIONS**

- Stamp the words on Basic Black and Moody Mauve scrap. Heat Emboss in White.
- Using the Stampin' Cut & Emboss Machine:
  - The words with label dies.
  - 5 leaves with DSP Scrap.
  - 5 leave veins from the Oxidized Specialty Paper.
    - Tip attach to Adhesive Sheet before cutting.
  - Emboss the background with the Distressed Tile Folder.
- Assemble with Stampin' Dimensionals.
- Attach Speckled Dots.