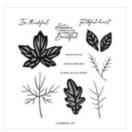

## **INSTRUCTIONS**

- Stamp and heat emboss words in Copper.
- Score the card base per the template.
- Using the Stampin' Cut & Emboss Machine:
  - Cut the words for the front with the label punch
  - Cut leaves from the dies set. Tip cut the leaves from the middle of the Rose Gold Mats to get the most out of your paper.
- Assemble the cards with Seal Adhesive and Stampin' Dimensionals.
- Attach Speckled Dots.

All About Autumn Suite Collection (English) - 162193

Autumn Leaves Bundle (English) -162186

Autumn Leaves Photopolymer Stamp Set (English) - 162179

Autumn Leaves Dies - 162185

All About Autumn 6" X 6" (15.2 X 15.2 Cm) Specialty Designer Series Paper - 162178