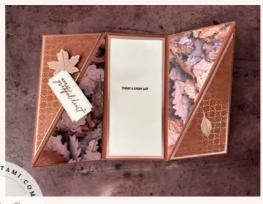

ALL ABOUT AUTUMN TWISTED GATEFOLD CARD

## **MEASUREMENTS**

- Card bases: 6" x 9" scored at 3" & 6"
  - Score either side on the diagonal
- Rose Gold Mats: (2) 5-3/4" x 2-3/4"
  - Cut 1 Diagonally for the front
- Designer Paper (2): 5-3/4" x 2-3/4"
  - Cut Diagonally (1 set for the front and 1 set for the back)
- Designer Paper (Front) & Very Vanilla (Inside): 5-1/2"x 2-1/2"
  - o Cut the Designer Paper Diagonally for the front
- Scraps of Very Vanilla & Rose Gold

## **INSTRUCTIONS**

- Stamp and heat emboss words in Copper.
- Score the card base per the template.
- Using the Stampin' Cut & Emboss Machine:
  - Cut the words for the front with the label punch
  - Cut leaves from the dies set. Tip cut the leaves from the middle of the Rose Gold Mats to get the most out of your paper.
- Assemble the cards with Seal Adhesive and Stampin' Dimensionals.
- Attach Speckled Dots.