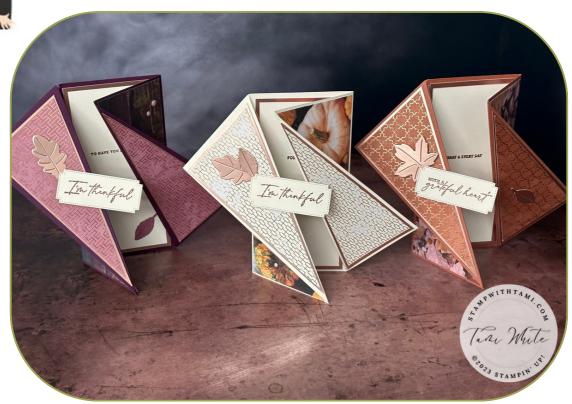

ALL ABOUT AUTUMN TWISTED GATEFOLD CARD

## **MEASUREMENTS**

- Card bases: 6" x 9" scored at 3" & 6"
  - Score either side on the diagonal
- Rose Gold Mats: (2) 5-3/4" x 2-3/4"
  - Cut 1 Diagonally for the front
- Designer Paper (2): 5-3/4" x 2-3/4"
  - Cut Diagonally (1 set for the front and 1 set for the back)
- Designer Paper (Front) & Very Vanilla (Inside): 5-1/2"x 2-1/2"
  - o Cut the Designer Paper Diagonally for the front
- Scraps of Very Vanilla & Rose Gold

## **INSTRUCTIONS**

- Stamp and heat emboss words in Copper.
- Score the card base per the template.
- Using the Stampin' Cut & Emboss Machine:
  - Cut the words for the front with the label punch
  - Cut leaves from the dies set. Tip cut the leaves from the middle of the Rose Gold Mats to get the most out of your paper.
- Assemble the cards with Seal Adhesive and Stampin' Dimensionals.
- Attach Speckled Dots.