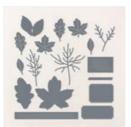

## **INSTRUCTIONS**

- Stamp and heat emboss words in Copper.
- Score the card base per the template.
- Using the Stampin' Cut & Emboss Machine:
  - Cut the words for the front with the label punch
  - Cut leaves from the dies set. Tip cut the leaves from the middle of the Rose Gold Mats to get the most out of your paper.
- Assemble the cards with Seal Adhesive and Stampin' Dimensionals.
- Attach Speckled Dots.

All About Autumn Suite Collection (English) - 162193

Autumn Leaves Bundle (English) -162186

Autumn Leaves Photopolymer Stamp Set (English) - 162179

Autumn Leaves Dies - 162185

All About Autumn 6" X 6" (15.2 X 15.2 Cm) Specialty Designer Series Paper - 162178