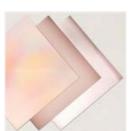

## **MEASUREMENTS**

- Card bases: 6" x 9" scored at 3" & 6"
  - Score either side on the diagonal
- Rose Gold Mats: (2) 5-3/4" x 2-3/4"
  - Cut 1 Diagonally for the front
- Designer Paper (2): 5-3/4" x 2-3/4"
  - Cut Diagonally (1 set for the front and 1 set for the back)
- Designer Paper (Front) & Very Vanilla (Inside): 5-1/2"x 2-1/2"
  - o Cut the Designer Paper Diagonally for the front
- Scraps of Very Vanilla & Rose Gold

Adhesive-Backed Speckled Dots -162191

Rose Gold 12" X 12" (30.5 X 30.5 Cm) Specialty Paper - 159139

Versamark Pad -102283

Metallics Embossing Powders - 155555

Heat Tool - 129053

Very Vanilla 8-1/2" X 11" Cardstock -101650