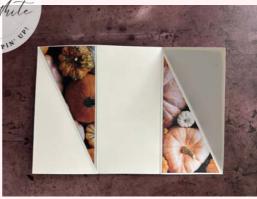

## **MEASUREMENTS**

- Card bases: 6" x 9" scored at 3" & 6"
  - Score either side on the diagonal
- Rose Gold Mats: (2) 5-3/4" x 2-3/4"
  - Cut 1 Diagonally for the front
- Designer Paper (2): 5-3/4" x 2-3/4"
  - Cut Diagonally (1 set for the front and 1 set for the back)
- Designer Paper (Front) & Very Vanilla (Inside): 5-1/2"x 2-1/2"
  - o Cut the Designer Paper Diagonally for the front
- Scraps of Very Vanilla & Rose Gold

## **CARD BASE**

9" x 6" SCORE AT 3" & 6"

SCORE EACH SIDE DIAGONALLY
AS SHOWN

STAMPWITHTAMILCOM

SEE VIDEO AT STAMPWITHTAMI.COM