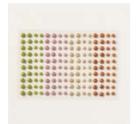

## **INSTRUCTIONS**

- Stamp and heat emboss words in Copper.
- Score the card base per the template.
- Using the Stampin' Cut & Emboss Machine:
  - Cut the words for the front with the label punch
  - Cut leaves from the dies set. Tip cut the leaves from the middle of the Rose Gold Mats to get the most out of your paper.
- Assemble the cards with Seal Adhesive and Stampin' Dimensionals.
- Attach Speckled Dots.

Adhesive-Backed Speckled Dots -162191

Rose Gold 12" X 12" (30.5 X 30.5 Cm) Specialty Paper - 159139

Versamark Pad -102283

Metallics Embossing Powders - 155555

Heat Tool - 129053

Very Vanilla 8-1/2" X 11" Cardstock -101650