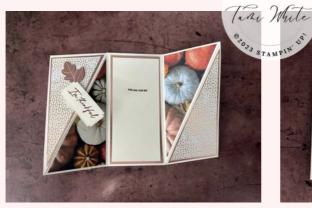

ALL ABOUT AUTUMN TWISTED GATEFOLD CARD

## **MEASUREMENTS**

- Card bases: 6" x 9" scored at 3" & 6"
  - Score either side on the diagonal
- Rose Gold Mats: (2) 5-3/4" x 2-3/4"
  - Cut 1 Diagonally for the front
- Designer Paper (2): 5-3/4" x 2-3/4"
  - Cut Diagonally (1 set for the front and 1 set for the back)
- Designer Paper (Front) & Very Vanilla (Inside): 5-1/2"x 2-1/2"
  - o Cut the Designer Paper Diagonally for the front
- Scraps of Very Vanilla & Rose Gold

## **INSTRUCTIONS**

- Stamp and heat emboss words in Copper.
- Score the card base per the template.
- Using the Stampin' Cut & Emboss Machine:
  - Cut the words for the front with the label punch
  - Cut leaves from the dies set. Tip cut the leaves from the middle of the Rose Gold Mats to get the most out of your paper.
- Assemble the cards with Seal Adhesive and Stampin' Dimensionals.
- Attach Speckled Dots.