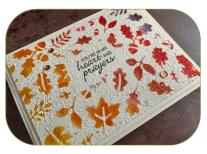

#### **SNOWFLAKES**

- Stamp the words in the center.
- Tear off Masking Paper to cover the words.
- Sweep on color in rainbow order: Blackberry, Real Red, Pumpkin Pie & Crushed Curry.
- Emboss the background with the Exposed Brick 3D Embossing Folder.
- Tap Blackberry Ink & Wink of Stella over the top.