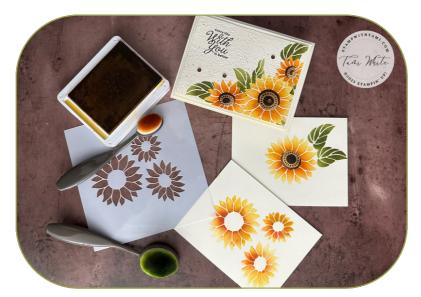

## **SUNFLOWERS**

- Use the Blending Brush and any color on the sunflower stencils in all 3 sizes. on Masking Paper. Cut each out to use as masks with the mask.
- Start with largest sunflower and sweep on Crushed Curry Ink, then Cajun Craze for the center.
- Mask the largest flower then repeat the steps above with the 2 smaller flowers on either side.
- Mask the smaller flowers and add the leaves in Old Olive
- Emboss the background with the Timeworn Type 3D Embossing Folder.
- Tap Espresso in and Wink of Stella over the top.