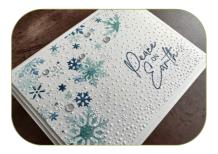

#### **SNOWFLAKES**

- Mask off the lower half of the top panel diagonally with Masking Paper.
- Sweep the snowflakes on in Boho, Balmy and Misty Moonlight.
- Tap Misty Moonlight over the top.
- Remove the masking paper and stamp the words.
- Emboss the background with the Snowflake Sky 3D Embossing Folder.
- Tap Wink of Stella over the top.