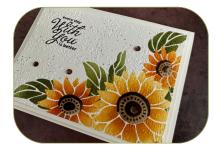

## **SUNFLOWERS**

- Use the Blending Brush and any color on the sunflower stencils in all 3 sizes. on Masking Paper. Cut each out to use as masks with the mask.
- Start with largest sunflower and sweep on Crushed Curry Ink, then Cajun Craze for the center.
- Mask the largest flower then repeat the steps above with the 2 smaller flowers on either side.
- Mask the smaller flowers and add the leaves in Old Olive
- Emboss the background with the Timeworn Type 3D Embossing Folder.
- Tap Espresso in and Wink of Stella over the top.