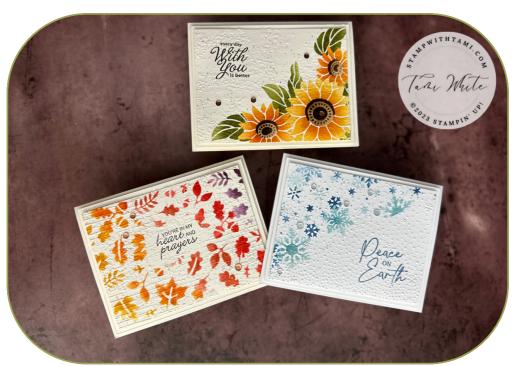

### ABUNDANT BEAUTY CARD SET

CARD BASE: 8-1/2" X 4-1/2" SCORED IN HALF MID LAYER: 5-1/4" X 4" TOP LAYER: 5" X 3-3/4"