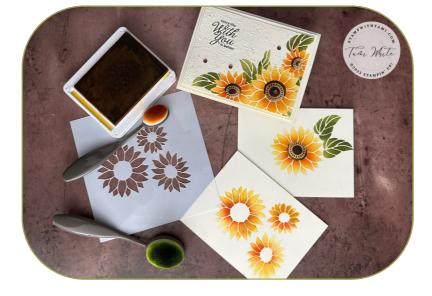

### SUNFLOWERS

- Use the Blending Brush and any color on the sunflower stencils in all 3 sizes. on Masking Paper. Cut each out to use as masks with the mask.
- Start with largest sunflower and sweep on Crushed Curry Ink, then Cajun Craze for the center.
- Mask the largest flower then repeat the steps above with the 2 smaller flowers on either side.
- Mask the smaller flowers and add the leaves in Old Olive
- Emboss the background with the Timeworn Type 3D Embossing Folder.
- Tap Espresso in and Wink of Stella over the top.