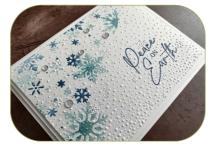

SNOWFLAKES

- Mask off the lower half of the top panel diagonally with Masking Paper.
- Sweep the snowflakes on in Boho, Balmy and Misty Moonlight.
- Tap Misty Moonlight over the top.
- Remove the masking paper and stamp the words.
- Emboss the background with the Snowflake Sky 3D Embossing Folder.
- Tap Wink of Stella over the top.