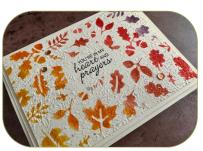

#### SNOWFLAKES

- Stamp the words in the center.
- Tear off Masking Paper to cover the words.
- Sweep on color in rainbow order: Blackberry, Real Red, Pumpkin Pie & Crushed Curry.
- Emboss the background with the Exposed Brick 3D Embossing Folder.
- Tap Blackberry Ink & Wink of Stella over the top.