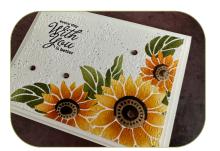

### SUNFLOWERS

- Use the Blending Brush and any color on the sunflower stencils in all 3 sizes. on Masking Paper. Cut each out to use as masks with the mask.
- Start with largest sunflower and sweep on Crushed Curry Ink, then Cajun Craze for the center.
- Mask the largest flower then repeat the steps above with the 2 smaller flowers on either side.
- Mask the smaller flowers and add the leaves in Old Olive
- Emboss the background with the Timeworn Type 3D Embossing Folder.
- Tap Espresso in and Wink of Stella over the top.