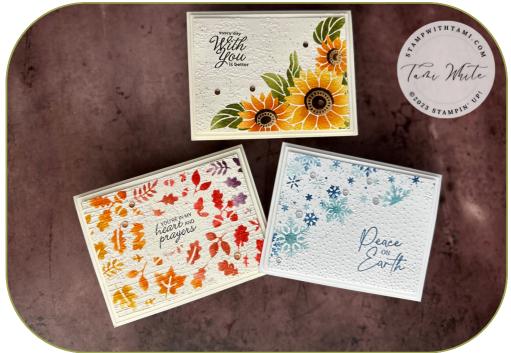

## ABUNDANT BEAUTY CARD SET

mi.com

CARD BASE: 8-1/2" x 5-1/2"SCORED IN HALF MID LAYER: 5-1/4" X 4" TOP LAYER: 5" X 3-3/4"

imp with