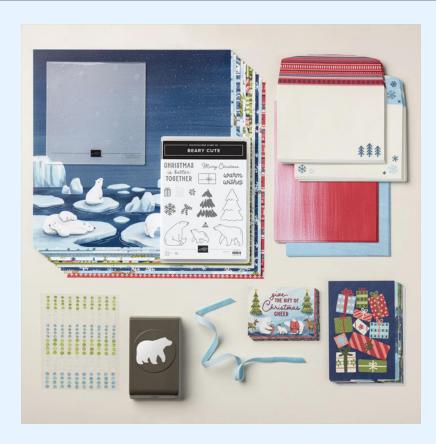

## \$108 PRICE INCLUDES

- Beary Cute Stamp Set
- **Beary Cute Punch**
- Adhesive-Backed Glitter Sequins
- Balmy Blue 3/8" Sparkle Ribbon Full Roll
- Beary Christmas Memories & More Card Pack
- Beary Christmas Memories & More Cards & **Envelopes Pack**
- Beary Christmas 12" x 12" Designer Series Paper
- Stampin Up! Shipping and Tax
- Free Greeting Card Box & Fun Fold Card Class
- Free Class Pack of Supplies
- Free Bonus Quick Card Exclusive Tutorial
- 2 Additional Free Tutorials
- 8 Double Frequent Buyer Points
- \$125+ = Approx. value of all of the above with ship & tax

# BEARY CHRISTMAS Suite

The Beary Christmas Suite is filled with un-bearably cute images, sentiments, and colors! This suite comes with 15 adorable polar bear stamps and sentiments plus a special punch that's perfect for your paper crafting. It includes an embossing folder to help you create a winter wonderland, special embellishments, and darling ribbon to tie your craft all together. In the heart of the Christmas spirit, this suite also includes card packs and envelopes to make these products go even further! So, no matter how many Christmas cards you plan to make this season, there is plenty of holiday cheer to go around!

#### The Beary Christmas Suite Collection includes: