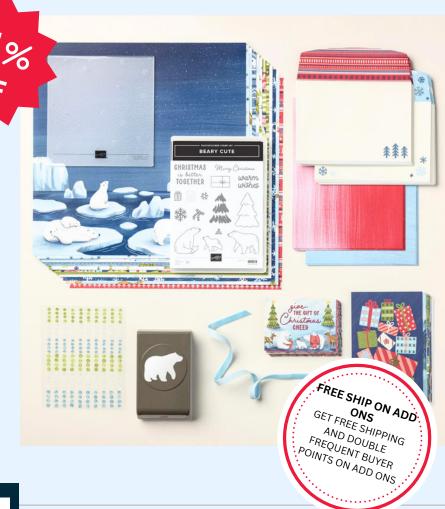

## \$108 PRICE INCLUDES

- Beary Cute Stamp Set
- **Beary Cute Punch**
- Adhesive-Backed Glitter Sequins
- Balmy Blue 3/8" Sparkle Ribbon Full Roll
- Beary Christmas Memories & More Card Pack
- Beary Christmas Memories & More Cards & **Envelopes Pack**
- Beary Christmas 12" x 12" Designer Series Paper
- Stampin Up! Shipping and Tax
- Free Greeting Card Box & Fun Fold Card Class
- Free Class Pack of Supplies
- Free Bonus Quick Card Exclusive Tutorial
- 2 Additional Free Tutorials
- 8 Double Frequent Buyer Points
- \$125+ = Approx. value of all of the above with ship & tax

### FREE GREETING CARD BOX AND FUN **FOLD CARD CLASS**

- Free class pack of supplies to complete the projects
- Greeting Card Holder Gift Box
- 3 Fun Fold Cards and envelopes
- Video Tutorial
- Step-by-Step Instructions including photos
- Bonus Free Quick Card PDF Tutorial featuring 10 Card Designs for the Memories & More kit