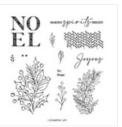

Joy Of Noel Bundle (English) -161967

Joy Of Noel Photopolymer Stamp Set (English) - 161959

Joy Of Noel Dies 161965

All About Autumn 6" X 6" (15.2 X 15.2 Cm) Specialty **Designer Series** Paper - 162178

Oxidized Copper 12" X 12" (30.5 X 30.5 Cm) Specialty **Designer Series** Paper - 162190