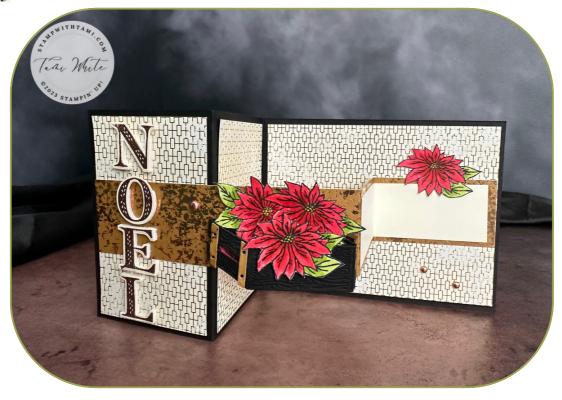

## RUSTIC CRATE DOUBLE Z FOLD CARD #3

amp with Igmis.com

## MEASUREMENTS

- Basic Black Card Base: 11" x 4-1/4" • Scored at 2-3/4" & 5-1/2"
- Oxidized Copper Z Fold Mechanism: 10-1/2" x 1-1/2" Vanilla: 5" x 1-1/4" scored at 2-3/4"
  - Scored at 5-1/4" & 7-7/8"

- Designer Paper: 5-1/4" x 4"
- Designer Paper: (2) 4" x 2-3/4"
- Scraps: Oxidized Copper, Basic Black & Very Vanilla

## **INSTRUCTIONS**

- Stamp the poinsettia images on Vanilla scrap and color with Stampin' blends markers.
- Stamp the letters on Vanilla scrap in Versamark and heat emboss in copper. Attach to a Foam Adhesive Sheet.
- Using the Stampin' Cut & Emboss Machine cut:
  - The letters N-O-E-L with the coordinating die from the Joy of Noel Dies.
  - The colored poinsettia images.
  - The 2 crate dies from Basic Black.
  - 2 crate bracket dies from Oxidized Copper paper. Attach to Adhesive Sheet first.
- Attach the Designer Paper to the background of the card base.
- Attach the Oxidized Copper Panel with Seal+.
- Assemble the card with Seal Adhesive and Stampin' Dimensionals.
- Attach Metallic Dots.