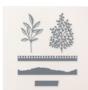

## **INSTRUCTIONS**

- Stamp the words, herb image and pumpkins in Memento Black on Vanilla scrap.
- Color the pumpkin & herbs with Stampin' Blends Markers.
- Using the Stampin' Cut & Emboss Machine cut:
  - Leaf stem from the Gorgeously Made Dies in Oxidized Copper.
  - 2 crate bracket dies from the Rustic Crate in Oxidized Copper.
  - The herbs and pumpkin images with the coordinating dies.
  - Words with the label die.
  - The gloves from the All About Autumn Designer Series Paper
  - The Countryside Corners die from Vanilla.
  - The top edge of the Mossy Meadow Z Fold Panel with the Gorgeously Made edgelit.
- Assemble the card with Seal Adhesive and Stampin' Dimensionals.
- Attach Metallic Dots.