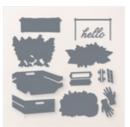

## **INSTRUCTIONS**

- Stamp the words, herb image and pumpkins in Memento Black on Vanilla scrap.
- Color the pumpkin & herbs with Stampin' Blends Markers.
- Using the Stampin' Cut & Emboss Machine cut:
  - Leaf stem from the Gorgeously Made Dies in Oxidized Copper.
  - 2 crate bracket dies from the Rustic Crate in Oxidized Copper.
  - The herbs and pumpkin images with the coordinating dies.
  - Words with the label die.
  - The gloves from the All About Autumn Designer Series Paper
  - The Countryside Corners die from Vanilla.
  - The top edge of the Mossy Meadow Z Fold Panel with the Gorgeously Made edgelit.
- Assemble the card with Seal Adhesive and Stampin' Dimensionals.
- Attach Metallic Dots.

Tuxedo Black Memento Ink Pad - 132708

Early Espresso Classic Stampin' Pad -147114

Brushed Metallic Adhesive Backed Dots -156506

Gorgeously Made Dies -161202

Countryside Corners Dies - 161471

Paper Trimmer - 152392