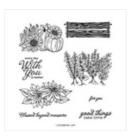

## **INSTRUCTIONS**

- Stamp the words, herb image and pumpkins in Memento Black on Vanilla scrap.
- Color the pumpkin & herbs with Stampin' Blends Markers.
- Using the Stampin' Cut & Emboss Machine cut:
  - Leaf stem from the Gorgeously Made Dies in Oxidized Copper.
  - 2 crate bracket dies from the Rustic Crate in Oxidized Copper.
  - The herbs and pumpkin images with the coordinating dies.
  - Words with the label die.
  - The gloves from the All About Autumn Designer Series Paper
  - The Countryside Corners die from Vanilla.
  - The top edge of the Mossy Meadow Z Fold Panel with the Gorgeously Made edgelit.
- Assemble the card with Seal Adhesive and Stampin' Dimensionals.
- Attach Metallic Dots.

**Rustic Crate** Bundle (English) -162268

**Rustic Crate** Photopolymer Stamp Set (English) - 162265

Rustic Crate Dies -162267

All About Autumn 6" X 6" (15.2 X 15.2 Cm) Specialty **Designer Series** Paper - 162178