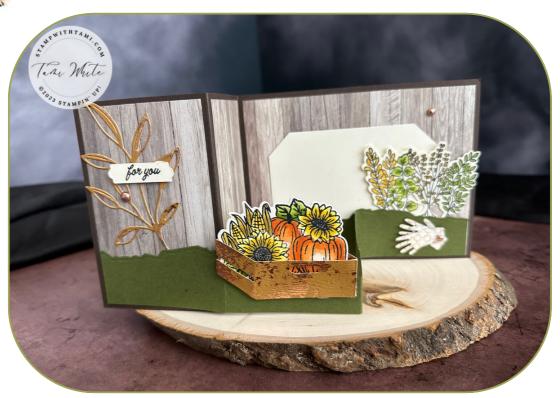

## RUSTIC CRATE DOUBLE Z FOLD CARD #2

## **MEASUREMENTS**

- Early Espresso Card Base: 11" x 4-1/4"
  - Scored at 2-3/4" & 5-1/2"
- Mossy Meadow Z Fold Mechanism: 10-1/2" x 1-1/2"
  - Scored at 5-1/4" & 7-7/8"

- Designer Paper: 5-1/4" x 4"
- Designer Paper: (2) 4" x 2-3/4"
- Scraps: Oxidized Copper, All About Autumn DSP & Very Vanilla

## **INSTRUCTIONS**

- Stamp the words, herb image and pumpkins in Memento Black on Vanilla scrap.
- Color the pumpkin & herbs with Stampin' Blends Markers.
- Using the Stampin' Cut & Emboss Machine cut:
  - Leaf stem from the Gorgeously Made Dies in Oxidized Copper.
  - 2 crate bracket dies from the Rustic Crate in Oxidized Copper.
  - The herbs and pumpkin images with the coordinating dies.
  - Words with the label die.
  - The gloves from the All About Autumn Designer Series Paper
  - The Countryside Corners die from Vanilla.
  - The top edge of the Mossy Meadow Z Fold Panel with the Gorgeously Made edgelit.
- Assemble the card with Seal Adhesive and Stampin' Dimensionals.
- Attach Metallic Dots.