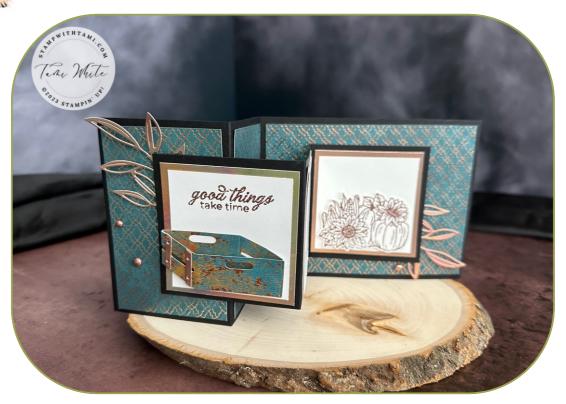

## RUSTIC CRATE DOUBLE Z FOLD CARD #1

## **MEASUREMENTS**

- Basic Black Card Base: 11" x 4-1/4"
  - Scored at 2-3/4" & 5-1/2"
- Basic Black Z Fold Mechanism: 9" x 3"
  - Scored at 3" & 6"

- Designer Paper: 5-1/4" x 4"
- Designer Paper: (2) 4" x 2-3/4"
- Rose Gold Foil: (3) 2-3/4" x 2-3/4"
- Basic White: (3) 2-1/2" x 2-1/2"
- Scraps: Rose Gold, Oxidized in Peacock and Basic White

## **INSTRUCTIONS**

- Stamp the words on one of the Basic White panels and the pumpkin image on scrap and heat emboss in copper.
- Using the Stampin' Cut & Emboss Machine cut:
  - 2 Leaf stems from the Gorgeously Made Dies in Rose Gold\*\*
  - 2 crate bracket dies from the Rustic Crate in Rose Gold\*\*
  - The 2 Rustic crate pieces from the Peacock Oxidized paper.
  - The heat embossed pumpkin image.
  - \*\* Use Adhesive Sheets on these die cuts for easier assembly.
- Attach the Designer Series Paper to the card base with Seal Adhesive.
- Fold and attach the Z fold Mechanism with Seal +.
- Assemble the crate box. See my Fall Projects video for help with the assembly.
- Assemble the rest of the box.
- Attach Metallic Dots.