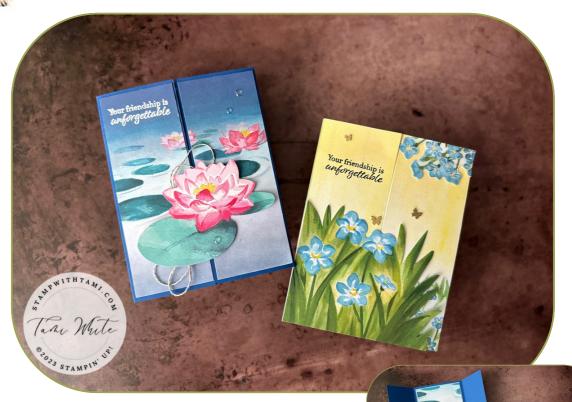

## MEMORABLE MOMENTS GATEFOLD CARDS

## **MEASUREMENTS**

- Cardbase: 8-1/2 "X 5-1/2" scored at 2-1/8" on either side.
- Envelope Print paper for the front:
  - Blue Card (2) 4-1/8" x 2:
  - Lemon Card: (2) 4-1/4" x 2-1/8"
- Inside Mat: 5-1/4" x 4"
- Inside top panel: 5-1/8" x 3-7/8"

## **INSTRUCTIONS**

- Score the card bases and stamp the words in the upper left. Heat emboss in white for the blue card.
- Stamp the flowers across the bottom of the white inside panel. Color with Stampin' Blends markers.
- Assemble the cards with Seal Adhesive & Stampin' Dimensionals.