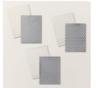

MEMORABLE MOMENTS CARD SET

**AMAZING CARD** 

- Basic White Cardbase: 11" x 4-1/4"
  - Scored in half at 5-1/2"
- Mossy Meadow: 5-1/4" x 4"
- Printed Layer & Vellum: 5-1/8" x 3-7/8"
- Stamp the words on the Vellum Cardstock in Versamark and heat emboss in white.
  - *Tip*: Use the Emboss Buddy before embossing on Vellum Cardstock.
- Assemble the card with Seal Adhesive.