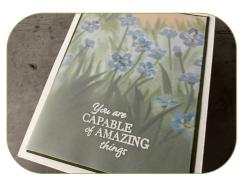

MEMORABLE MOMENTS CARD SET

**AMAZING CARD** 

- Basic White Cardbase: 11" x 4-1/4"
  - Scored in half at 5-1/2"
- Mossy Meadow: 5-1/4" x 4"
- Printed Layer & Vellum: 5-1/8" x 3-7/8"
- Stamp the words on the Vellum Cardstock in Versamark and heat emboss in white.
  - *Tip*: Use the Emboss Buddy before embossing on Vellum Cardstock.
- Assemble the card with Seal Adhesive.