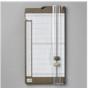

LOTUS FLOWER CARD

- Basic White Cardbase: 11" x 4-1/4"
  - Scored in half at 5-1/2"
- Melon Mambo: 5-1/4" x 4"
- Orchid Oasis: 5-1/8" x 3-7/8"
- Printed Panel: 5" x 3-3/4"
- Emboss the printed panel with the cross hatch folder from the Basics Folders.
- Optional: I cut the flower away from the lily pads and then attached the lily pads flat and the flower on dimensionals to add some pop.
- Assemble the card with Seal Adhesive.