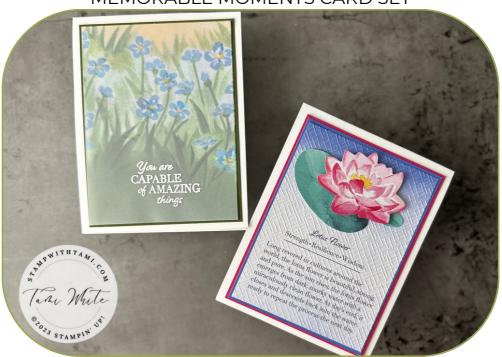

MEMORABLE MOMENTS CARD SET

**AMAZING CARD** 

- Basic White Cardbase: 11" x 4-1/4"
  - Scored in half at 5-1/2"
- Mossy Meadow: 5-1/4" x 4"
- Printed Layer & Vellum: 5-1/8" x 3-7/8"
- Stamp the words on the Vellum Cardstock in Versamark and heat emboss in white.
  - *Tip*: Use the Emboss Buddy before embossing on Vellum Cardstock.
- Assemble the card with Seal Adhesive.

LOTUS FLOWER CARD

- Basic White Cardbase: 11" x 4-1/4"
  - Scored in half at 5-1/2"
- Melon Mambo: 5-1/4" x 4"
- Orchid Oasis: 5-1/8" x 3-7/8"
- Printed Panel: 5" x 3-3/4"
- Emboss the printed panel with the cross hatch folder from the Basics Folders.
- Optional: I cut the flower away from the lily pads and then attached the lily pads flat and the flower on dimensionals to add some pop.
- Assemble the card with Seal Adhesive.