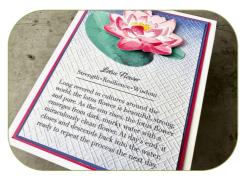

LOTUS FLOWER CARD

- Basic White Cardbase: 11" x 4-1/4"
  - Scored in half at 5-1/2"
- Melon Mambo: 5-1/4" x 4"
- Orchid Oasis: 5-1/8" x 3-7/8"
- Printed Panel: 5" x 3-3/4"
- Emboss the printed panel with the cross hatch folder from the Basics Folders.
- Optional: I cut the flower away from the lily pads and then attached the lily pads flat and the flower on dimensionals to add some pop.
- Assemble the card with Seal Adhesive.