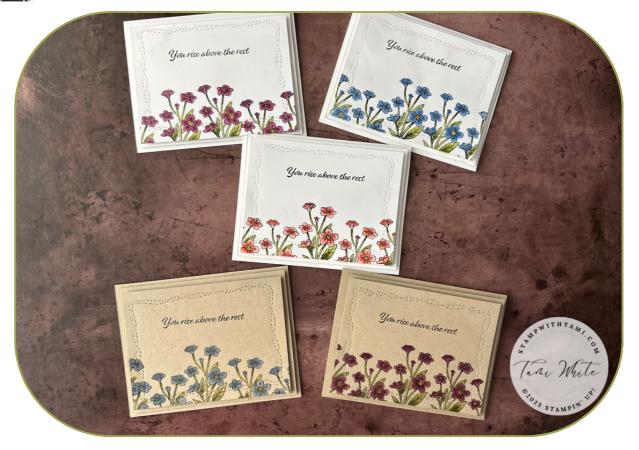

## MEASUREMENTS

- Basic White & Crumb Cake Cardbase: 8-1/2" x 5-1/2" scored in half
- Mid Panel: 5-1/4" x 4"
- Top Panel: 5" x 3-3/4"

## INSTRUCTIONS

- Stamp the flowers across the bottom of the top panel of the card.
- Stamp the words in the center top of the card.
- Color the images with Stampin' Blends Markers.
- Optional: Use the Stitched with Whimsey die for the stitching around the edging.
- Assemble the card with Stampin' Dimensionals, or alternatively for a flatter card use Seal Adhesive.