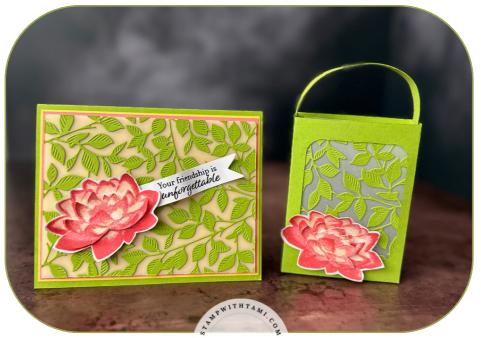

## FROSTED WINDOW CARD & PURSE BOX

CARD

- Granny Apple Green Cardbase: 8-1/2" x 5-1/2" scored in half
- Daffodil Delight: 5-1/4" x 4"
- Flirty Flamingo, Granny Apple & Vellum: 5-1/8" x 4-1/8"
- White Strip: 3-1/2" x 5/8" (or banner from kit)
- Stamp the words on the banner in black and the flower in Flamingo twice on white scrap.
- Color Flower with Stampin' Blends and cut the center of 1 and a full flower and layer with dimensionals on the full flower.
- Attach an Adhesive Sheet to the Granny Apple and cut with the Gorgeous Garden Dies.
- Attach the die cut panel to the Vellum then cut down to 5" x 3-3/4".
- Use a Bone Folder to loosen the fibers of the banner.
- Assemble Card.

## BOX

- Vellum & Granny Apple: (2 of each ) 3-3/4" x 2-1/2"
- Granny for handle 5-1/2" x 1/2"
- Scraps of Granny Apple and white for box and flower.
- Stamp, color and cut the flower same as the card.
- Cut the Tricks & Treats Box die twice in Granny Apple Green.
- Using the Nested Dies Cut a rectangle from the center of both pieces.
- Attach Adhesive Sheet to the back of the 2 Granny Apple panels and cut with Gorgeous Garden Dies.
- Attach to the Vellum panels then attach to the back side of each box panel.
- Assemble the box.