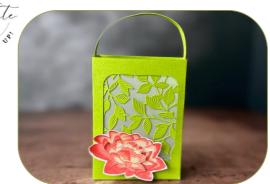

## BOX

- Vellum & Granny Apple: (2 of each ) 3-3/4" x 2-1/2"
- Granny for handle 5-1/2" x 1/2"
- Scraps of Granny Apple and white for box and flower.
- Stamp, color and cut the flower same as the card.
- Cut the Tricks & Treats Box die twice in Granny Apple Green.
- Using the Nested Dies Cut a rectangle from the center of both pieces.
- Attach Adhesive Sheet to the back of the 2 Granny Apple panels and cut with Gorgeous Garden Dies.
- Attach to the Vellum panels then attach to the back side of each box panel.
- Assemble the box.