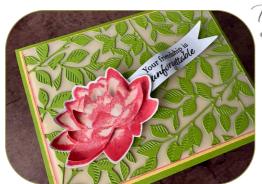

## FROSTED WINDOW CARD & PURSE BOX

CARD

- Granny Apple Green Cardbase: 8-1/2" x 5-1/2" scored in half
- Daffodil Delight: 5-1/4" x 4"
- Flirty Flamingo, Granny Apple & Vellum: 5-1/8" x 4-1/8"
- White Strip: 3-1/2" x 5/8" (or banner from kit)
- Stamp the words on the banner in black and the flower in Flamingo twice on white scrap.
- Color Flower with Stampin' Blends and cut the center of 1 and a full flower and layer with dimensionals on the full flower.
- Attach an Adhesive Sheet to the Granny Apple and cut with the Gorgeous Garden Dies.
- Attach the die cut panel to the Vellum then cut down to 5" x 3-3/4".
- Use a Bone Folder to loosen the fibers of the banner.
- Assemble Card.