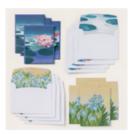

## FROSTED WINDOW CARD & PURSE BOX

CARD

- Granny Apple Green Cardbase: 8-1/2" x 5-1/2" scored in half
- Daffodil Delight: 5-1/4" x 4"
- Flirty Flamingo, Granny Apple & Vellum: 5-1/8" x 4-1/8"
- White Strip: 3-1/2" x 5/8" (or banner from kit)
- Stamp the words on the banner in black and the flower in Flamingo twice on white scrap.
- Color Flower with Stampin' Blends and cut the center of 1 and a full flower and layer with dimensionals on the full flower.
- Attach an Adhesive Sheet to the Granny Apple and cut with the Gorgeous Garden Dies.
- Attach the die cut panel to the Vellum then cut down to 5" x 3-3/4".
- Use a Bone Folder to loosen the fibers of the banner.
- Assemble Card.

## BOX

- Vellum & Granny Apple: (2 of each ) 3-3/4" x 2-1/2"
- Granny for handle 5-1/2" x 1/2"
- Scraps of Granny Apple and white for box and flower.
- Stamp, color and cut the flower same as the card.
- Cut the Tricks & Treats Box die twice in Granny Apple Green.
- Using the Nested Dies Cut a rectangle from the center of both pieces.
- Attach Adhesive Sheet to the back of the 2 Granny Apple panels and cut with Gorgeous Garden Dies.
- Attach to the Vellum panels then attach to the back side of each box panel.
- Assemble the box.

## Meaningful Flowers Card & Purse Bag Supplies

Tami White tami@stampwithtami.com www.stampwithtami.com

Prepaid Paper Pumpkin Subscription 1-Month - 137858

Meaningful Flowers Paper Pumpkin Refill -163864