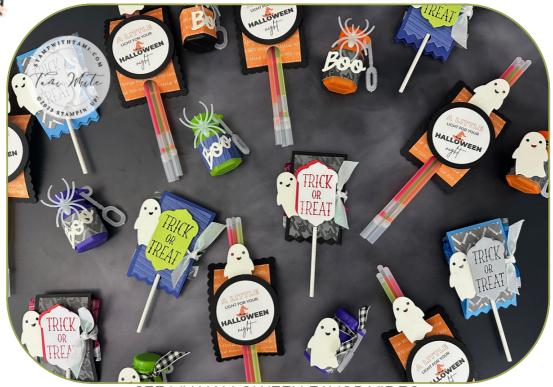

## HALLOWEEN FAVORS

SEE MY HALLOWEEN FAVOR VIDEO

### **BUBBLES**

- Designer Paper: 4" x 1"
- Wrap the designer paper around the bottle and adhere with Seal +.
- Die Cut the word "Boo" or the ghost from the Tricks & Treats Dies from Glow-inthe-dark paper and attach to the bottle.
- Wrap gingham ribbon around the top.

### **LOLLIPOPS**

- Cardstock: 7" x 2" score at 3-1/2" and cut the bottom edge with edgelit from Tricks & Treats dies.
- Designer Paper: 3-1/4" x 1-3/4".
- Cut the label from the dies and stamp the words.
- Cut the ghost from the Glow-inthe-dark paper.
- Assemble with Charms Pop.\* Note: I used flat charms pops. If you have different sized pops simply adjust the size of the paper.

## **GLOW STICK**

- Black cut from Scallop
  Contour dies or cut rectangle
  3-1/2" x 2-1/4"
- Designer Paper: 3-1/4" x 2"
- Die Cut the word "Boo" or the ghost from the Tricks & Treats
   Dies from Glow-in-the-dark
   paper and attach to the bottle.
- Print out the printable on page 3 on Basic White cardstock.
- Punch words out with 2" Circle punch and black with 2-3/8"
   Circle punch.