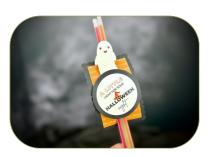

## **GLOW STICK**

- Black cut from Scallop
  Contour dies or cut rectangle
  3-1/2" x 2-1/4"
- Designer Paper: 3-1/4" x 2"
- Die Cut the word "Boo" or the ghost from the Tricks & Treats
   Dies from Glow-in-the-dark
   paper and attach to the bottle.
- Print out the printable on page 3 on Basic White cardstock.
- Punch words out with 2" Circle punch and black with 2-3/8"
   Circle punch.

#### HOW TO USE GLOW STICK PRINTABLE ON THE NEXT PAGE

I created the Glow Stick Printable on the next page to be printed on Basic White card stock and punched with a 2" Circle Punch (or cut with Circle Dies). If you don't have circle punches or dies you can cut these into squares.