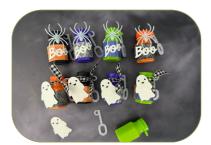

Stampin' Cut & Emboss Machine -149653

Paper Trimmer -152392

Stampin' Seal -152813

Stampin' Seal+ -149699

Stampin' Dimensionals -104430

CANDY

GLOW STICK BRACELETS

GLOW SPIDER RINGS

**BUBBLES** 

I got the candy and glow bracelets at WalMart and the Spider Rings and Bubbles at Michaels.