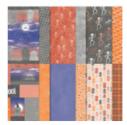

Them Bones 12" X 12" (30.5 X 30.5 Cm) Designer Series Paper -162215

Glow-In-The Dark 6" X 6" (15.2 X 15.2 Cm) Specialty Paper - 162221

Basic Black 8-1/2" X 11" Cardstock -121045

Basic White 8-1/2" X 11" Cardstock -159276

Smoky Slate 8-1/2" X 11" Cardstock -131202

Starry Sky 8-1/2" X 11" Cardstock -159263

Tahitian Tide 8-1/2" X 11" Cardstock -159261

Parakeet Party 8-1/2" X 11" Cardstock -159259

Poppy Parade 8-1/2" X 11" Cardstock -119793