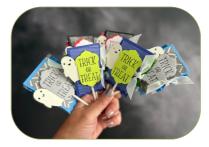

### **LOLLIPOPS**

- Cardstock: 7" x 2" score at 3-1/2" and cut the bottom edge with edgelit from Tricks & Treats dies.
- Designer Paper: 3-1/4" x 1-3/4".
- Cut the label from the dies and stamp the words.
- Cut the ghost from the Glow-inthe-dark paper.
- Assemble with Charms Pop.\* Note: I used flat charms pops. If you have different sized pops simply adjust the size of the paper.