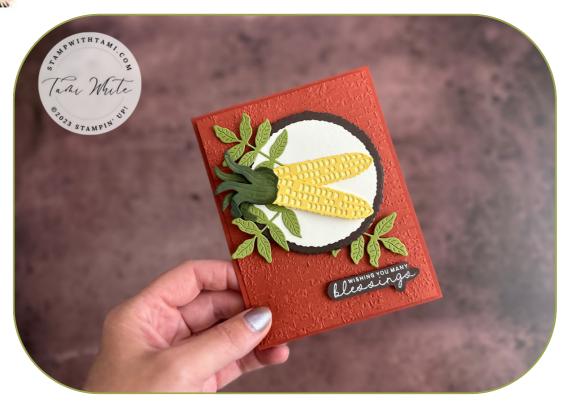

## FRUITFUL BLESSINGS CARD

## **MEASUREMENTS**

- Cajun Craze: 8-1/2" x 5-1/2" scored in half
- Cajun Craze: 5-1/4" x 4"
- Basic White (Inside): 5" x 3-3/4"
- Scraps: Basic White, Early Espresso, Old Olive & Mossy Meadow

## **INSTRUCTIONS**

- Stamps the words in Versamark on Espresso scrap paper. Fussy cut with Paper Snips.
- Using the Stampin' Cut & Emboss Machine:
  - Emboss the background of top panel with the Exposed Brick 3D Folder.
  - Cut the leaves from Old Olive scrap.
  - Cut the corn husk tops from Mossy Meadow. Sponge with Mossy ink.
  - Cut the solid corn on the cob layer from Lemon Lolly.
  - Cut the corn kernal layer from Daffodil. Tip attach to Adhesive Sheet first.
  - Cut the layering Deckled Circles.
- Assemble the card with Seal Adhesive and Dimensionals.