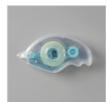

## FRUITFUL BLESSINGS CARD

## **MEASUREMENTS**

- Cajun Craze: 8-1/2" x 5-1/2" scored in half
- Cajun Craze: 5-1/4" x 4"
- Basic White (Inside): 5" x 3-3/4"
- Scraps: Basic White, Early Espresso, Old Olive & Mossy Meadow

## **INSTRUCTIONS**

- Stamps the words in Versamark on Espresso scrap paper. Fussy cut with Paper Snips.
- Using the Stampin' Cut & Emboss Machine:
  - Emboss the background of top panel with the Exposed Brick 3D Folder.
  - Cut the leaves from Old Olive scrap.
  - Cut the corn husk tops from Mossy Meadow. Sponge with Mossy ink.
  - Cut the solid corn on the cob layer from Lemon Lolly.
  - Cut the corn kernal layer from Daffodil. Tip attach to Adhesive Sheet first.
  - Cut the layering Deckled Circles.
- Assemble the card with Seal Adhesive and Dimensionals.