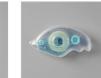

Whale Watching Card

## **INSTRUCTIONS**

- Stamp the wave image in Memento black on the Basic White front panel. Then stamp again on scrap paper / post it / Masking Paper.
- Mask the top of the wave with the scrap paper, then stamp the whale image.
- Stamp the words from the Charming Sentiments stamps in Versamark ink and heat emboss in white.
- Using the Stampin' Cut & Emboss Machine cut:
  - The words with the coordinating die in the Sentimental Silhouettes dies.
  - Sea gulls from the Waves Dies.
- Using Stampin' Blends Markers color:
  - The wave image with Misty Moonlight and Boho Blue.
  - The background with Pool Party.
  - Optional: I touched up the whale image with Basic Black.
  - Need help with Stampin' Blends? See my video tutorial on this projects page.
- For the splatter effect: Squeeze the Pool Party ink pad and dip a damp Water Painter (or paint brush) in the ink that has pooled in the lid. Hold the brush over the panel and tap the base of the brush several times until the desired splatter effect is reached.
- Assemble the card with Seal Adhesive & Black Dimensionals.