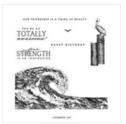

## **INSTRUCTIONS**

- Stamp the wave image in Memento black on the Basic White front panel. Then stamp again on scrap paper / post it / Masking Paper.
- Mask the top of the wave with the scrap paper, then stamp the whale image.
- Stamp the words from the Charming Sentiments stamps in Versamark ink and heat emboss in white.
- Using the Stampin' Cut & Emboss Machine cut:
  - The words with the coordinating die in the Sentimental Silhouettes dies.
  - Sea gulls from the Waves Dies.
- Using Stampin' Blends Markers color:
  - The wave image with Misty Moonlight and Boho Blue.
  - The background with Pool Party.
  - Optional: I touched up the whale image with Basic Black.
  - Need help with Stampin' Blends? See my video tutorial on this projects page.
- For the splatter effect: Squeeze the Pool Party ink pad and dip a damp Water Painter (or paint brush) in the ink that has pooled in the lid. Hold the brush over the panel and tap the base of the brush several times until the desired splatter effect is reached.
- Assemble the card with Seal Adhesive & Black Dimensionals.

Whale Watching Cling Stamp Set - 162276 **COMING AUGUST** 2023

Waves Of Inspiration Cling Stamp Set (English) - 158833

Charming Sentiments Photopolymer Stamp Set (English) - 159985

Tuxedo Black Memento Ink Pad -132708