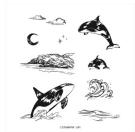

## **INSTRUCTIONS**

- Stamp the wave image in Memento black on the Basic White front panel. Then stamp again on scrap paper / post it / Masking Paper.
- Mask the top of the wave with the scrap paper, then stamp the whale image.
- Stamp the words from the Charming Sentiments stamps in Versamark ink and heat emboss in white.
- Using the Stampin' Cut & Emboss Machine cut:
  - The words with the coordinating die in the Sentimental Silhouettes dies.
  - Sea gulls from the Waves Dies.
- Using Stampin' Blends Markers color:
  - The wave image with Misty Moonlight and Boho Blue.
  - The background with Pool Party.
  - Optional: I touched up the whale image with Basic Black.
  - Need help with Stampin' Blends? See my video tutorial on this projects page.
- For the splatter effect: Squeeze the Pool Party ink pad and dip a damp Water Painter (or paint brush) in the ink that has pooled in the lid. Hold the brush over the panel and tap the base of the brush several times until the desired splatter effect is reached.
- Assemble the card with Seal Adhesive & Black Dimensionals.

Whale Watching Cling Stamp Set - 162276 **COMING AUGUST** 2023

Waves Of Inspiration Cling Stamp Set (English) - 158833

Charming Sentiments Photopolymer Stamp Set (English) - 159985

Tuxedo Black Memento Ink Pad -132708