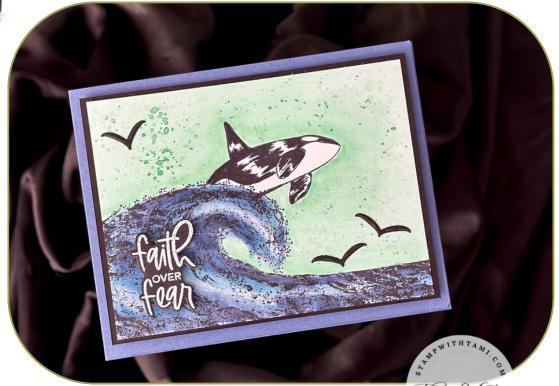

Whale Watching Card

## **INSTRUCTIONS**

- Stamp the wave image in Memento black on the Basic White front panel. Then stamp again on scrap paper / post it / Masking Paper.
- Mask the top of the wave with the scrap paper, then stamp the whale image.
- Stamp the words from the Charming Sentiments stamps in Versamark ink and heat emboss in white.
- Using the Stampin' Cut & Emboss Machine cut:
  - The words with the coordinating die in the Sentimental Silhouettes dies.
  - Sea gulls from the Waves Dies.
- Using Stampin' Blends Markers color:
  - The wave image with Misty Moonlight and Boho Blue.
  - The background with Pool Party.
  - Optional: I touched up the whale image with Basic Black.
  - Need help with Stampin' Blends? See my video tutorial on this projects page.
- For the splatter effect: Squeeze the Pool Party ink pad and dip a damp Water Painter (or paint brush) in the ink that has pooled in the lid. Hold the brush over the panel and tap the base of the brush several times until the desired splatter effect is reached.
- Assemble the card with Seal Adhesive & Black Dimensionals.