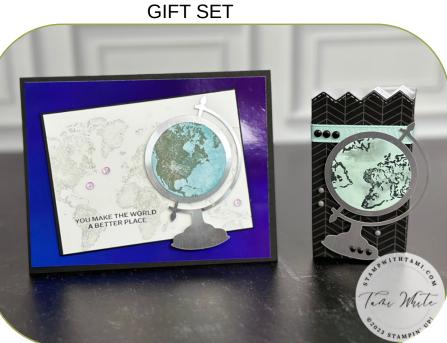

## CARD INSTRUCTIONS

- Stamp the Watercolor World stamp on the circle die cut and stamp again on the white panel (tip stamp off once for a lighter shade).
- Stamp the words on the white panel.
- Sponge the circle with Balmy Blue.
- Assemble the card with Seal Adhesive and Stampin' Dimensionals.
- Attach Tinsel Gems.

#### **BOX INSTRUCTIONS**

- After scoring per the above measurements, cut the top of the panel with the Basic Borders edgelit.
- Stamp the globe on the circle die cut.
- Assemble the box with Seal +.
- Attach the ribbon to the box.
- Attach the globe and circle.
- Attach Classic Dots.