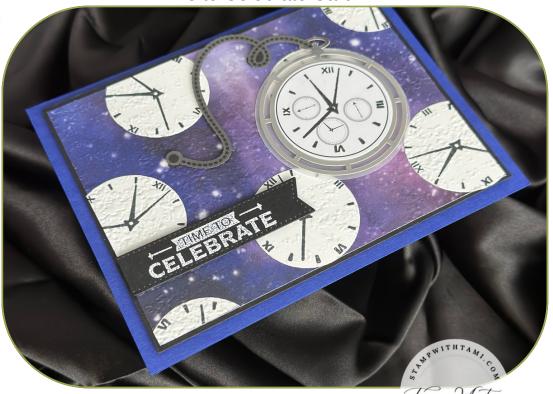

Time to Celebrate Card

## **INSTRUCTIONS**

- Stamp the words in Versamark on Black scrap and heat emboss in white.
- Stamp the clock face in black over the watch die cut, and again several times on white scrap paper.
- Using the Stampin' Cut & Emboss Machine:
  - Cut the stamped watch faces with a circle die from the Reach for the Stars die set.
  - Cut the Vellum card stock with a circle from the Reach for the Stars die set the same size as the pocket watch die cut from the kit.
  - Cut the embossed words with the banner die from the Stylish Shapes dies.
  - Attach the die cut watch faces to the background paper and then emboss with the Timeworn Type 3D Folder to create custom background.
- Assemble the card with Seal Adhesive and Stampin' Dimensionals.