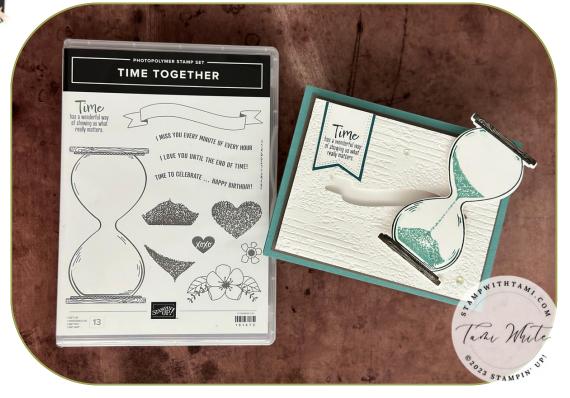

### PENNY SPINNER CARD

#### CUTS

• Lost Lagoon Card Base: 8-1/2" x 5-1/2" score in half

imp wi

- Pebbled Path: (2) 5-1/8" x 3-7/8"
- Basic White: (2) 5" x 3-3/4"
- Basic White: 4-1/2" x 3-1/4"
- Scraps: Basic White & Pretty Peacock

#### INSTRUCTIONS

- Stamp the words and hourglass images on scrap paper. Stamp desired inside.
- Color the edges of the hourglass with Stampin' Blends Markers.
- Using the Stampin' Cut & Emboss Machine:
  - Die cut the hourglass with the coordinating die.
  - Die cut the words with a banner from the Nested Essentials Dies
  - Die cut the banner from the middle of the top card panel for the spinner slot.
  - · Emboss the background with the Exposed Brick 3D Folder.
- Make a penny sandwich with dimensionals. Then attach pennies to the back of the hourglass with Stampin' Dimensionals.
- Attach the hourglass inside the slot track.
- Assemble the rest of the card base with Seal Adhesive.
- Attach Foam Adhesive strips to the back of the panel, then attach to the card.
- Attach Iridescent Rhinestones.