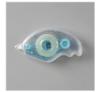

## **INSTRUCTIONS**

- Stamp the the images on both scrap paper and on the inside panel.
- Color the images with the Stampin' Blends Markers.
- Using the Stampin' Cut & Emboss Machine cut:
  - The word banner & flower for the front (or hand cut for tighter trim).
  - The frame die for the hourglass from the center of one of the Espresso panel mats.
  - Hourglass stamped image with coordinating die.
  - Hourglass die from a Window Sheet.
- Attach the Hourglass Window Sheet to the stamped Hourglass image with Seal Adhesive.
- Attach the Espresso die cut Hourglass frame to the front of the top fun fold panel, then attach the hourglass panel with Stampin' Dimensionals.
- Attach the banner and flower to the front.
- Assemble the card panels with Seal Adhesive.
- Attach Neutral Sequins.