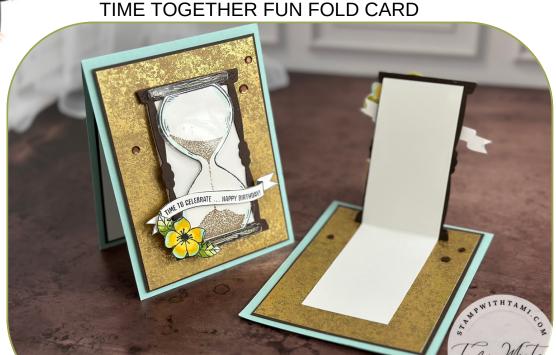

## **INSTRUCTIONS**

- Stamp the the images on both scrap paper and on the inside panel.
- Color the images with the Stampin' Blends Markers.
- Using the Stampin' Cut & Emboss Machine cut:
  - The word banner & flower for the front (or hand cut for tighter trim).
  - The frame die for the hourglass from the center of one of the Espresso panel mats.
  - Hourglass stamped image with coordinating die.
  - Hourglass die from a Window Sheet.
- Attach the Hourglass Window Sheet to the stamped Hourglass image with Seal Adhesive.
- Attach the Espresso die cut Hourglass frame to the front of the top fun fold panel, then attach the hourglass panel with Stampin' Dimensionals.
- Attach the banner and flower to the front.
- Assemble the card panels with Seal Adhesive.
- Attach Neutral Sequins.