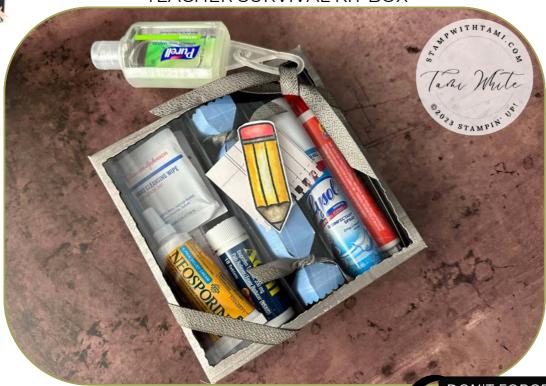

TEACHER SURVIVAL KIT BOX

## **IDEAS TO FILL YOUR KIT**

- Hand Sanitizer
- Lysol Spray
- **Band Aids**
- Neosporin
- Advil
- Tide Pen
- **Breath Mints**
- Amazon Gift Cards
- Hand Lotion