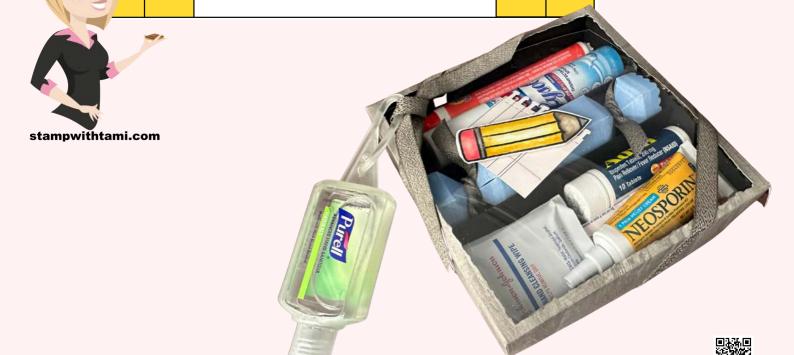

## **IDEAS TO FILL YOUR KIT**

- Hand Sanitizer
- Lysol Spray
- **Band Aids**
- Neosporin
- Advil
- Tide Pen
- **Breath Mints**
- Amazon Gift Cards
- Hand Lotion