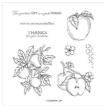

#### **PARTY CRACKERS**

- Designer Paper for Cracker Box Die: 6" x 5-1/4" each
- Cut cracker box with die.
- Stamp pencil/apple image and color with Stampin' Blends Markers.
- Cut (2) 2" x 2" Delightfully Eclectic Lined Paper and cut the edges with the "spiral" edgelit.
- Assemble the cracker boxes and tie ribbon.

# Teacher Survival Kit Box #1 **Supplies**

Everyday Cling Stamp Set (English) - 161528

Apple Harvest Cling Stamp Set (English) - 159944

Tuxedo Black Memento Ink Pad -132708

Window Sheets -142314

Fresh As A Daisy 12" X 12" (30.5 X 30.5 Cm) Designer Series Paper - 161289