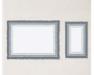

### **BOX**

- BOX BASE CARD STOCK: 10-3/8" X 10-3/8"
- BOX LID DESIGNER PAPER: 10-1/2" X 10-1/2"
- WINDOW SHEET: 5-1/2" X 4"
- SCORE: 1-1/4" & 2-1/2" on all sides
- Cut the corners as shown in yellow on the template
- Cut the Deckled Rectangle die from the center for the window, repeat for larger opening.
- Attach 5-1/2" x 5-1/2" Window Sheet to the back.
- · Assemble the box with Seal +

### **DIVIDER INSERTS**

- (2) 5-1/2" X 4" Score at 1", 2" & 3"
- Assemble divider and attach to the box with Seal +