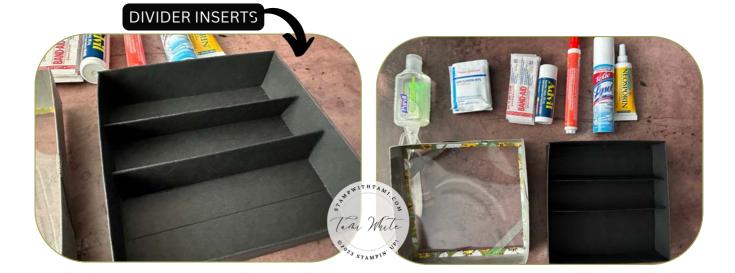

### **DIVIDER INSERTS**

- (2) 5-1/2" X 4" Score at 1", 2" & 3"
- Assemble divider and attach to the box with Seal +