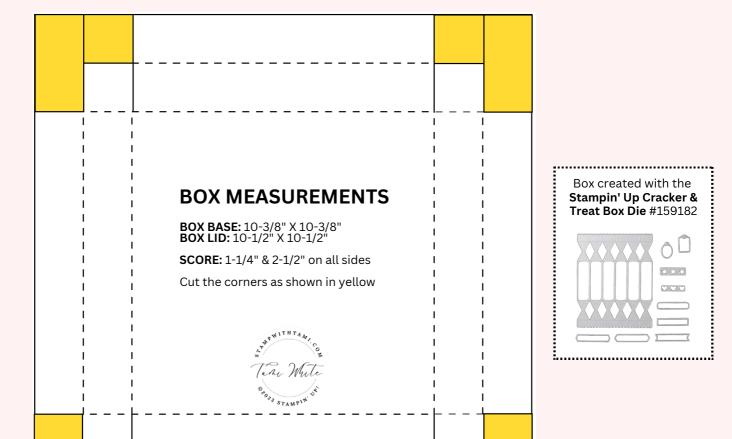

### **BOX**

- BOX BASE CARD STOCK: 10-3/8" X 10-3/8"
- BOX LID DESIGNER PAPER: 10-1/2" X 10-1/2"
- WINDOW SHEET: 5-1/2" X 4"
- SCORE: 1-1/4" & 2-1/2" on all sides
- Cut the corners as shown in yellow on the template
- Cut the Deckled Rectangle die from the center for the window, repeat for larger opening.
- Attach 5-1/2" x 5-1/2" Window Sheet to the back.
- · Assemble the box with Seal +