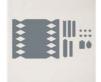

#### **PARTY CRACKERS**

- Designer Paper for Cracker Box Die: 6" x 5-1/4" each
- Cut cracker box with die.
- Stamp pencil/apple image and color with Stampin' Blends Markers.
- Cut (2) 2" x 2" Delightfully Eclectic Lined Paper and cut the edges with the "spiral" edgelit.
- Assemble the cracker boxes and tie ribbon.