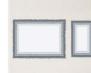

### **BOX**

- BOX BASE CARD STOCK: 10-3/8" X 10-3/8"
- BOX LID DESIGNER PAPER: 10-1/2" X 10-1/2"
- WINDOW SHEET: 5-1/2" X 4"
- SCORE: 1-1/4" & 2-1/2" on all sides
- Cut the corners as shown in yellow on the template
- Cut the Deckled Rectangle die from the center for the window, repeat for larger opening.
- Attach 5-1/2" x 5-1/2" Window Sheet to the back.
- · Assemble the box with Seal +

### **DIVIDER INSERTS**

- (2) 5-1/2" X 4" Score at 1", 2" & 3"
- Assemble divider and attach to the box with Seal +