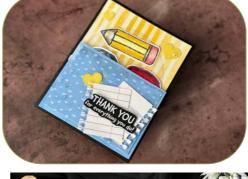

#### **PARTY CRACKERS**

- Designer Paper for Cracker Box Die: 6" x 5-1/4" each
- Cut cracker box with die.
- Stamp pencil/apple image and color with Stampin' Blends Markers.
- Cut (2) 2" x 2" Delightfully Eclectic Lined Paper and cut the edges with the "spiral" edgelit.
- Assemble the cracker boxes and tie ribbon.