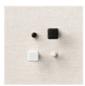

TEACHER SURVIVAL KIT BOX

## **MEASUREMENTS**

- Basic Black Card Base: 8-1/2" x 5-1/2" scored in half
- Basic White (behind front DSP): 5-1/4" x 4"
- Basic White (Inside): 5" x 3-3/4"
- Striped DSP from Daisy Pack: 4" x 2-3/4"
- Boho Blue Wash DSP from Daisy Pack: 4" x 3"
- Polka Dot DSP from Daisy Pack: 3-3/4" x 2-3/4"
- Striped DSP from Eclectic Pack: (2) 2" x 2"
- Scraps: Window Sheet, Basic White, Basic Black and Daffodil Delight

## **INSTRUCTIONS**

- Stamp the pencil, apple & backpack image in Memento ink on white scrap and color with Stampin' Blends Markers.
- Stamp the words on black scrap, heat emboss in white and
- Cut out words, pencil, apple and backpack images with Paper Snips.
- Using the Stampin' Cut & Emboss Machine cut:
  - Window Sheet with the wheel/circle from the Give It a Whirl Die.
  - o Daffodil hearts from the Give It a Whirl Dies.
  - Edges of the 2 lined panels with the Gorgeously Made Dies.
- Attach the apple, backpack and pencil to the Window wheel/circle with Seal Adhesive.
- Attach the yellow striped DSP to the top of the front white panel with Seal Adhesive, then punch a hole to attach the wheel in the panel.
- Attach the wheel to the panel with a Brad.
- Attach the Boho DSP panel to the bottom half of the front with Stampin' Dimensionals.
- Assemble the rest of the card with Seal Adhesive & Stampin' Dimensionals.