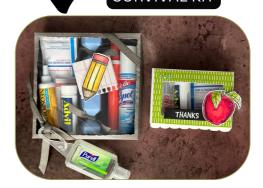

s.
- Stamp the words on black scrap, heat emboss in white and
- Cut out words, pencil, apple and backpack images with Paper Snips.
- Using the Stampin' Cut & Emboss Machine cut:
  - Window Sheet with the wheel/circle from the Give It a Whirl Die.
  - o Daffodil hearts from the Give It a Whirl Dies.
  - Edges of the 2 lined panels with the Gorgeously Made Dies.
- Attach the apple, backpack and pencil to the Window wheel/circle with Seal Adhesive.
- Attach the yellow striped DSP to the top of the front white panel with Seal Adhesive, then punch a hole to attach the wheel in the panel.
- Attach the wheel to the panel with a Brad.
- Attach the Boho DSP panel to the bottom half of the front with Stampin' Dimensionals.
- Assemble the rest of the card with Seal Adhesive & Stampin' Dimensionals.





## Teacher Survival Give it a Whirl Spinner



Everyday Thanks Cling Stamp Set (English) - 161528



Apple Harvest Cling Stamp Set (English) - 159944



Next Destination Cling Stamp Set (English) -161427



Tuxedo Black Memento Ink Pad -132708



Versamark Pad -102283



Window Sheets -142314



Fresh As A Daisy 12" X 12" (30.5 X 30.5 Cm) Designer Series Paper -161289



Delightfully Eclectic 12" X 12" (30.5 X 30.5 Cm) Designer Series Paper - 161640



Basic White 8-1/2' X 11" Cardstock -159276



Deckled Rectangles Dies -159173



Cracker & Treat Box Dies - 159182



Dies - 161202



Round & Square Brads - 155570



Lemon Lolly Stampin' Blends Combo Pack -161673



Poppy Parade Stampin' Blends Combo Pack -154958



Gray Granite Stampin' Blends Combo Pack -154886



Flirty Flamingo Sta