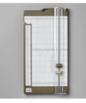

Pebbled Path 3/8" (1 Cm) Textured Ribbon - 161632

Stampin' Cut & Emboss Machine -149653

Paper Trimmer -152392

Stampin' Seal -152813

Stampin' Seal+ -149699

Stampin' Dimensionals -104430