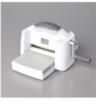

Pebbled Path 3/8" (1 Cm) Textured Ribbon - 161632

Stampin' Cut & Emboss Machine -149653

Paper Trimmer -152392

Stampin' Seal -152813

Stampin' Seal+ -149699

Stampin' Dimensionals -104430