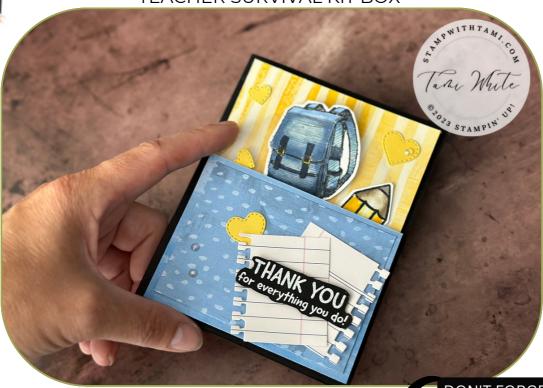

TEACHER SURVIVAL KIT BOX

## **MEASUREMENTS**

- Basic Black Card Base: 8-1/2" x 5-1/2" scored in half
- Basic White (behind front DSP): 5-1/4" x 4"
- Basic White (Inside): 5" x 3-3/4"
- Striped DSP from Daisy Pack: 4" x 2-3/4"
- Boho Blue Wash DSP from Daisy Pack: 4" x 3"
- Polka Dot DSP from Daisy Pack: 3-3/4" x 2-3/4"
- Striped DSP from Eclectic Pack: (2) 2" x 2"
- Scraps: Window Sheet, Basic White, Basic Black and Daffodil Delight

## **INSTRUCTIONS**

- Stamp the pencil, apple & backpack image in Memento ink on white scrap and color with Stampin' Blends Markers.
- Stamp the words on black scrap, heat emboss in white and
- Cut out words, pencil, apple and backpack images with Paper Snips.
- Using the Stampin' Cut & Emboss Machine cut:
  - Window Sheet with the wheel/circle from the Give It a Whirl Die.
  - o Daffodil hearts from the Give It a Whirl Dies.
  - Edges of the 2 lined panels with the Gorgeously Made Dies.
- Attach the apple, backpack and pencil to the Window wheel/circle with Seal Adhesive.
- Attach the yellow striped DSP to the top of the front white panel with Seal Adhesive, then punch a hole to attach the wheel in the panel.
- Attach the wheel to the panel with a Brad.
- Attach the Boho DSP panel to the bottom half of the front with Stampin' Dimensionals.
- Assemble the rest of the card with Seal Adhesive & Stampin' Dimensionals.