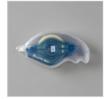

## **MEASUREMENTS**

- Basic Black Card Base: 8-1/2" x 5-1/2" scored in half
- Basic White (behind front DSP): 5-1/4" x 4"
- Basic White (Inside): 5" x 3-3/4"
- Striped DSP from Daisy Pack: 4" x 2-3/4"
- Boho Blue Wash DSP from Daisy Pack: 4" x 3"
- Polka Dot DSP from Daisy Pack: 3-3/4" x 2-3/4"
- Striped DSP from Eclectic Pack: (2) 2" x 2"
- Scraps: Window Sheet, Basic White, Basic Black and Daffodil Delight

## **INSTRUCTIONS**

- Stamp the pencil, apple & backpack image in Memento ink on white scrap and color with Stampin' Blends Markers.
- Stamp the words on black scrap, heat emboss in white and
- Cut out words, pencil, apple and backpack images with Paper Snips.
- Using the Stampin' Cut & Emboss Machine cut:
  - Window Sheet with the wheel/circle from the Give It a Whirl Die.
  - o Daffodil hearts from the Give It a Whirl Dies.
  - Edges of the 2 lined panels with the Gorgeously Made Dies.
- Attach the apple, backpack and pencil to the Window wheel/circle with Seal Adhesive.
- Attach the yellow striped DSP to the top of the front white panel with Seal Adhesive, then punch a hole to attach the wheel in the panel.
- Attach the wheel to the panel with a Brad.
- Attach the Boho DSP panel to the bottom half of the front with Stampin' Dimensionals.
- Assemble the rest of the card with Seal Adhesive & Stampin' Dimensionals.