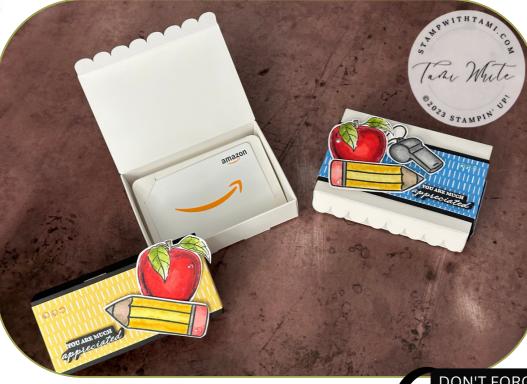

## MEASUREMENTS

- Scalloped Gift Card Boxes
- Basic Black for Belly Band: 11" x 2"
- DSP for Belly Band: 11" x 1-3/4"
  - I used the Brights which is 6" x 6" so I needed 2 pieces that were 6" x 1-3/4.
- Scraps: Basic White & Basic Black

## INSTRUCTIONS

- Stamp the images in Memento ink on white scrap and color with Stampin' Blends Markers.
- Cut images out with Paper Snips.
- Stamp the words in Versamark on Black scrap paper. Heat emboss in white.
- Attach the DSP to the Black part of the belly bad and wrap around the box. Use the Bone Folder to crease at each bend for nice tight fit.
- Attach Iridescent Rhinestones.

## **Teacher Survival Gift Card Boxes**