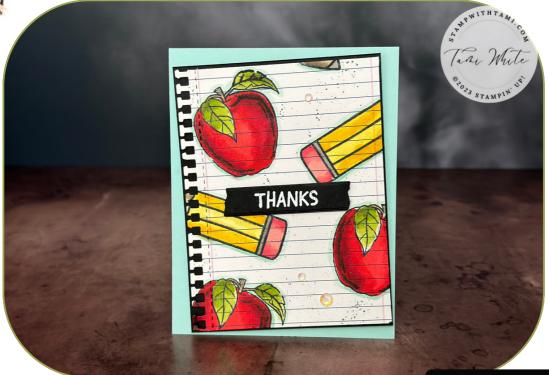

#### MEASUREMENTS

- Pool Party Cardbase: 11" x 4-1/4" scored in half
- Basic Black: 5-1/8" x 3-7/8"
- Delightfully Eclectic Designer Series Paper: 5" x 3-3/4"

and with

• Scraps: Basic Black

#### INSTRUCTIONS

- Stamp the apple and pencil images on the lined pattern designer paper in Memento ink.
- Color images with Stampin' Blends Markers. See video for tips.
- Stamp the words in Versamark on Black scrap paper. Heat emboss in white.
- Using the Stampin' Cut & Emboss Machine:
  - Cut the spiral edge of the lined designer paper with the spiral edgelit in the Gorgeously Made die set.
  - Cut the embossed words with the label die.
- Squeeze the closed Basic Gray ink pad so ink pools in the lid. Pick up ink with a damp Water Painter (or paint brush) and tap over the paper to create the splatter effect.
- Assemble the card with Seal Adhesive and Stampin' Dimensionals.
- Attach Iridescent Rhinestones.