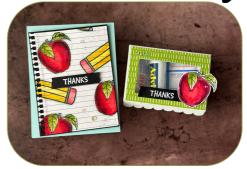

r: 5" x 3-3/4"

and with

• Scraps: Basic Black

#### INSTRUCTIONS

- Stamp the apple and pencil images on the lined pattern designer paper in Memento ink.
- Color images with Stampin' Blends Markers. See video for tips.
- Stamp the words in Versamark on Black scrap paper. Heat emboss in white.
- Using the Stampin' Cut & Emboss Machine:
  - Cut the spiral edge of the lined designer paper with the spiral edgelit in the Gorgeously Made die set.
  - Cut the embossed words with the label die.
- Squeeze the closed Basic Gray ink pad so ink pools in the lid. Pick up ink with a damp Water Painter (or paint brush) and tap over the paper to create the splatter effect.
- Assemble the card with Seal Adhesive and Stampin' Dimensionals.
- Attach Iridescent Rhinestones.

## DON'T FORGET A MATCHING BOX







# **Teacher Thanks Card**

Tami White tami@stampwithtami.com www.stampwithtami.com



Apple Harvest Cling Stamp Set (English) - 159944



Cling Stamp Set (English) - 161528





Tuxedo Black Memento Ink Pad -132708



Versamark Pad -102283



**Basic Gray Classic** Stampin' Pad -149165



Eclectic 12" X 12'



Basic White 8-1/2" X 11" Cardstock -159276



Pool Party 8-1/2" X 11" Cardstock -122924



Lemon Lolly Stampin' Blends Combo Pack -161673



Basic Black 8-1/2"

X 11" Cardstock -

121045

Gray Granite Stampin' Blends Combo Pack -154886



Poppy Parade Stampin' Blends Combo Pack -154958

Cherry Cobbler Stampin' Blends Combo Pack -154880



Basics Embossing Powders - 155554



Granny

Green Stampin'

Blends Combo

Pack - 154885

Apple

Iridescent **Rhinestones Basic** Jewels - 15