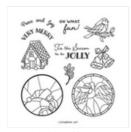

## **INSTRUCTIONS**

- Stamp words/image on the inside.
- Stamp the angel image on Basics White scrap paper and color with the Stampin' Blends Markers.
- Punch the image out with the Circle Punch.
- Using the Stampin' Cut & Emboss Machine:
  - Cut the circle fro mDistress Gold with the Stylish Shapes Dies.
  - Emboss the background of the front Basic White panel with the Merry Melody Embossing folder.
- Assemble the card with Seal Adhesive and Stampin' Dimensionals.
- Attach Pastel Gems.

## So Very Merry Joyfold Supplies

Tami White tami@stampwithtami.com www.stampwithtami.com

So Very Merry Photopolymer Stamp Set (English) - 162345

Basic White 8-1/2" X 11" Cardstock - 159276

Pool Party 8-1/2" X 11" Cardstock - 122924