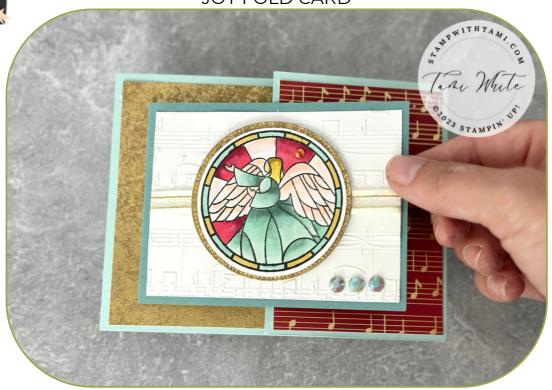

## **MEASUREMENTS**

- Pool Party Card Base: 8-1/2" x 4-1/4" Scored at 3"
- Lost Lagoon Insert: 8-1/2" x 3-1/4" Score at 4-1/4"
- Distressed Gold: 5-1/4" x 4"
- Designer Paper: 4" x 2-3/4"
- Basic White: (2) 4" x 3"
- Scraps: Basic White & Distressed Gold

## **INSTRUCTIONS**

- Stamp words/image on the inside.
- Stamp the angel image on Basics White scrap paper and color with the Stampin' Blends Markers.
- Punch the image out with the Circle Punch.
- Using the Stampin' Cut & Emboss Machine:
  - Cut the circle fro mDistress Gold with the Stylish Shapes Dies.
  - Emboss the background of the front Basic White panel with the Merry Melody Embossing folder.
- Assemble the card with Seal Adhesive and Stampin' Dimensionals.
- Attach Pastel Gems.