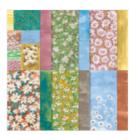

Fresh As A Daisy 12" X 12" (30.5 X 30.5 Cm) Designer Series Paper - 161289

Basic Black 8-1/2" X 11" Cardstock -121045

Basic White 8-1/2" X 11" Cardstock -159276

Cherry Cobbler Stampin' Blends Combo Pack -154880