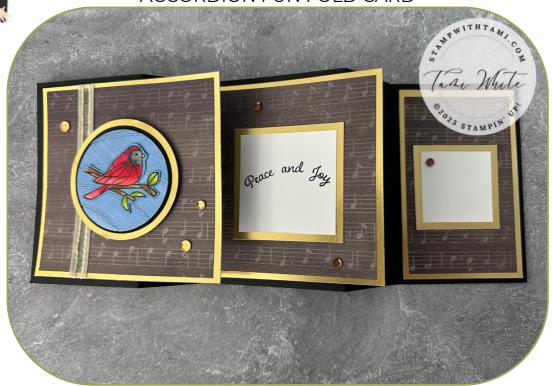

ACCORDION FUN FOLD CARD

## **MEASUREMENTS**

- Basic Black Cardbase: 11" x 4-1/4"
  - Score at 2-1/2", 3-3/4", 6-3/4" & 8-1/4"
- Gold Foil Mats: 4" x 4", 4" x 3-1/2" & 4" x 2-1/2"
- Designer Series Paper: 3-3/4" x 3-3/4", 3-3/4" x 3-1/4" & 3-3/4" x 2
- Gold Foil Squares: 2-1/4" x 2-1/4" & 1-3/4" x 1-3/4"
- Basic White Squares: 2" x 2" & 1-1/2" x 1-1/2"
- Scraps: Fresh as a Daisy DSP, Basic Black and Basic White

## **INSTRUCTIONS**

- Stamp the words on the white square. Stamp the cardinal / bird image on Basic White card stock and color with Stampin' Blends markers.
- Cut the image out with Paper snips and color the border with Boho Blue Stampin' Blend marker to blend in with the background.
- Cut a black circle from the Stylish Shapes Dies.
- Cut the Boho Blue wash Fresh as a Daisy designer paper with the Patchwork Die.
- Punch white scrap (or any scrap) with the 2" Circle. Use this circle to layer the Patchwork DSP pieces on.
- Punch the 2" circle punch again to shape the Patchwork DSP.
- Punch the Gold Foil with the 2-3/8" Circle Punch.
- Assemble the card with Seal Adhesive and Dimensionals.
- Attach ribbon and sequins.