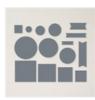

## **INSTRUCTIONS**

- Stamp the words on the white square. Stamp the cardinal / bird image on Basic White card stock and color with Stampin' Blends markers.
- Cut the image out with Paper snips and color the border with Boho Blue Stampin' Blend marker to blend in with the background.
- Cut a black circle from the Stylish Shapes Dies.
- Cut the Boho Blue wash Fresh as a Daisy designer paper with the Patchwork Die.
- Punch white scrap (or any scrap) with the 2" Circle. Use this circle to layer the Patchwork DSP pieces on.
- Punch the 2" circle punch again to shape the Patchwork DSP.
- Punch the Gold Foil with the 2-3/8" Circle Punch.
- Assemble the card with Seal Adhesive and Dimensionals.
- Attach ribbon and sequins.

Stylish Shapes Dies - 159183

Patchwork Pieces Dies - 161592

Stampin' Cut & Emboss Machine -149653

Stampin' Seal -152813

Stampin' Dimensionals -104430

Joyful Christmas 12" x12' Designer Series Paper \*\*\*\*\* 161958