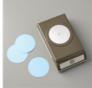

## **INSTRUCTIONS**

- Stamp the words on the white square. Stamp the cardinal / bird image on Basic White card stock and color with Stampin' Blends markers.
- Cut the image out with Paper snips and color the border with Boho Blue Stampin' Blend marker to blend in with the background.
- Cut a black circle from the Stylish Shapes Dies.
- Cut the Boho Blue wash Fresh as a Daisy designer paper with the Patchwork Die.
- Punch white scrap (or any scrap) with the 2" Circle. Use this circle to layer the Patchwork DSP pieces on.
- Punch the 2" circle punch again to shape the Patchwork DSP.
- Punch the Gold Foil with the 2-3/8" Circle Punch.
- Assemble the card with Seal Adhesive and Dimensionals.
- Attach ribbon and sequins.

Wild Wheat Stampin' Blends Combo Pack -161661

Neutrals Adhesive-Backed Sequins -161627

Gold & Vanilla 3/8" (1 Cm) Satin Edged Ribbon -159555

2-3/8" (6 Cm) Circle Punch -161354

2" (5.1 Cm) Circle Punch - 133782