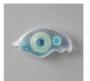

## **INSTRUCTIONS**

- Stamp the words on the white square. Stamp the cardinal / bird image on Basic White card stock and color with Stampin' Blends markers.
- Cut the image out with Paper snips and color the border with Boho Blue Stampin' Blend marker to blend in with the background.
- Cut a black circle from the Stylish Shapes Dies.
- Cut the Boho Blue wash Fresh as a Daisy designer paper with the Patchwork Die.
- Punch white scrap (or any scrap) with the 2" Circle. Use this circle to layer the Patchwork DSP pieces on.
- Punch the 2" circle punch again to shape the Patchwork DSP.
- Punch the Gold Foil with the 2-3/8" Circle Punch.
- Assemble the card with Seal Adhesive and Dimensionals.
- Attach ribbon and sequins.