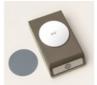

## **MEASUREMENTS**

- Basic Black Cardbase: 11" x 4-1/4"
  - Score at 2-1/2", 3-3/4", 6-3/4" & 8-1/4"
- Gold Foil Mats: 4" x 4", 4" x 3-1/2" & 4" x 2-1/2"
- Designer Series Paper: 3-3/4" x 3-3/4", 3-3/4" x 3-1/4" & 3-3/4" x 2
- Gold Foil Squares: 2-1/4" x 2-1/4" & 1-3/4" x 1-3/4"
- Basic White Squares: 2" x 2" & 1-1/2" x 1-1/2"
- Scraps: Fresh as a Daisy DSP, Basic Black and Basic White

## **INSTRUCTIONS**

- Stamp the words on the white square. Stamp the cardinal / bird image on Basic White card stock and color with Stampin' Blends markers.
- Cut the image out with Paper snips and color the border with Boho Blue Stampin' Blend marker to blend in with the background.
- Cut a black circle from the Stylish Shapes Dies.
- Cut the Boho Blue wash Fresh as a Daisy designer paper with the Patchwork Die.
- Punch white scrap (or any scrap) with the 2" Circle. Use this circle to layer the Patchwork DSP pieces on.
- Punch the 2" circle punch again to shape the Patchwork DSP.
- Punch the Gold Foil with the 2-3/8" Circle Punch.
- Assemble the card with Seal Adhesive and Dimensionals.
- Attach ribbon and sequins.