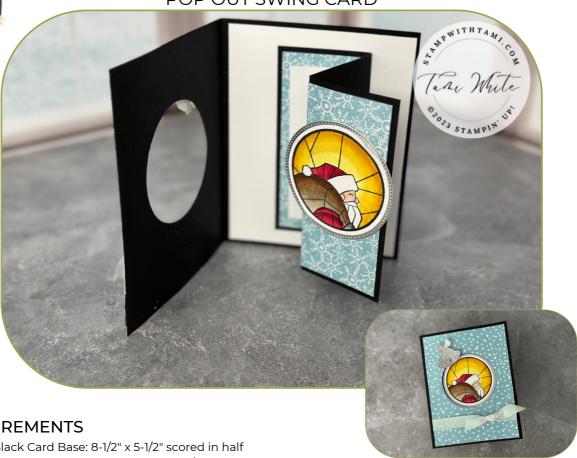

POP OUT SWING CARD

## **MEASUREMENTS**

- Basic Black Card Base: 8-1/2" x 5-1/2" scored in half
- Basic Black Pop Out Mechanism: 6" x 4-1/2"
  - Scored at 2" & 4" (after attaching to DSP)
- Polka Dot DSP (Front): 5-1/4" x 4"
- Basic White (Inside): 5-1/4" x 4"
- Snowflake DSP (Pop Out Mechanism): 5-3/4" x 4-1/4"
- Basic White (Inside): 4" x 1-1/2"
- Scraps: Basic White & Silver Foil

## **INSTRUCTIONS**

- Stamp the Santa image in Memento ink on white scrap and color with Stampin' Blends Markers.
- Punch out the circle with the Circle Punch.
- Stamp the bells in Versamark on Silver Foil scrap and Heat Emboss in Silver. Cut out with Paper Snips.
- Attach the designer paper to the front of the card and the insert.
- Score the insert.
- Cut the circle from the Stylish Shapes from the center of the card.
- Cut a Silver circle from the Stylish Shapes Dies.
- Assemble the card with Seal Adhesive.
- Attach Ribbon & Rhinestones.