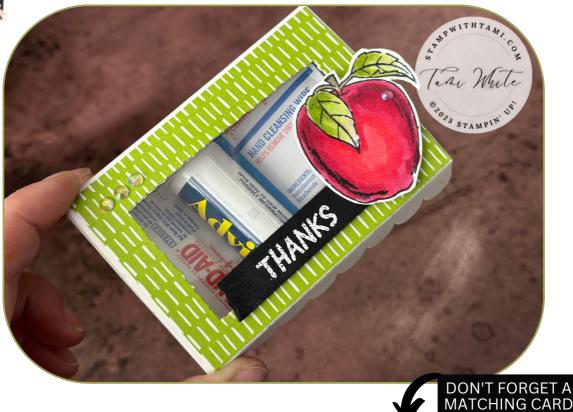

## **MEASUREMENTS**

- Scalloped Gift Card Boxes
- Designer Series Paper: 4" x 2-7/8"
- Window Sheet: 3-1/2" x 2-1/2"
- Scraps: Basic White & Basic Black

## **INSTRUCTIONS**

- Stamp the apple image in Memento ink on white scrap and color with Stampin' Blends Markers.
- Cut the apple out with Paper Snips.
- Stamp the words in Versamark on Black scrap paper. Heat emboss in white.
- Attach the designer series paper to the top of the box with Seal Adhesive (don't assemble the box yet).
- Using the Stampin' Cut & Emboss Machine:
  - Cut the Deckled Rectangle die from the center of the top of the box.
  - Cut the words with the label die from the Gorgeously Made Dies.
- Attach the Window Sheet to the back of the Deckled cut out.
- Assemble the box and attach the label and apple with Stampin' Dimensionals.
- Attach Iridescent Rhinestones.