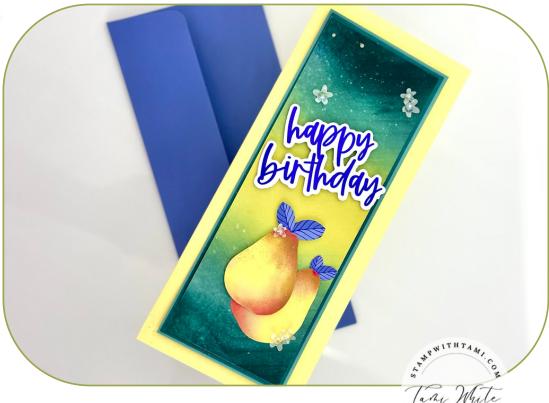

## **CUTS**

- Lemon Lolly Cardbase: 8-3/4" x 7-1/2" scored at 3-3/4"
- Lost Lagoon: 8" x 3"
- Pretty Peacock: 7-7/8" x 2-7/8"
- Embossed Card Front from kit: 7-3/4" x 2-3/4"
- · Die Cuts from the kit

## **INSTRUCTIONS**

- Use the Blending Brushes to create the ombre background on the embossed white panel.
  - I used Pretty Peacock > Lost Lagoon > Lemon Lolly
- · Spritz the ombre panel with the Spritzer filled with water.
- Assemble the card with Seal Adhesive & Stampin' Dimensionals.
- Tap wet Wink of Stella Glitter pen over the top.

## Blossom Wishes Ombre Slimline

Tami White tami@stampwithtami.com www.stampwithtami.com

Blossom Wishes Kit - 162431

Lemon Lolly 8-1/2" X 11" Cardstock -161720

Lost Lagoon 8-1/2" X 11" Cardstock -133679

Pretty Peacock 8-1/2" X 11" Cardstock -150880