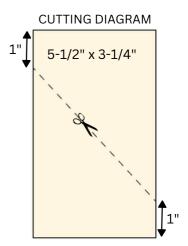

## **MEASUREMENTS**

- Vanilla Cardbase: 8-1/2" x 5-1/2" score at 4-1/4"
- Very Vanilla: 5-1/2" x 3-1/4"
  - Score on the diagonal 1" from the top to 1" from the bottom. See diagram on the right.
- Scraps of Oxidized Specialty Paper and Pretty Peacock