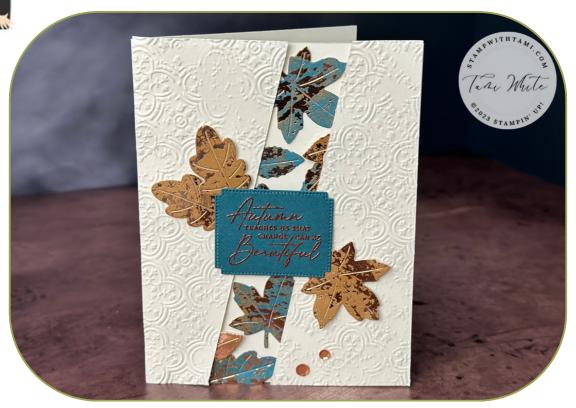

ALL ABOUT AUTUMN DIAGONAL REVEAL

## **MEASUREMENTS**

- Vanilla Cardbase: 8-1/2" x 5-1/2" score at 4-1/4"
- Very Vanilla: 5-1/2" x 3-1/4"
  - Score on the diagonal 1" from the top to 1" from the bottom. See diagram on the right.
- Scraps of Oxidized Specialty Paper and Pretty Peacock

## **INSTRUCTIONS**

- Stamp the words on Pretty Peacock scrap paper and heat emboss in copper.
- Emboss the top Vanilla panel and cut on the diagonal.
- Cut various sizes of leaves from the Oxidized Specialty Paper.
- Attach the leaves with Seal Adhesive along the diagonal reveal.
- Attach the top halves of the top vanilla panel with Stampin' Dimensionals.
- Attach the word panel with Stampin' Dimensionals.
- Attach Sequins.