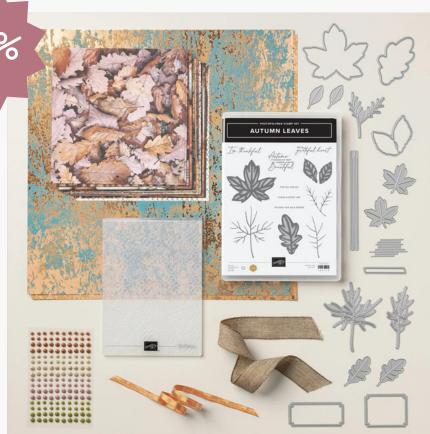

## \$110.00 PRICE INCLUDES

- Autumn Leaves Stamp Set
- Autumn Leaves Dies
- Copper & Natural Ribbon Combo Pack
- Distressed Tile 3D Embossing Folder
- Oxidized Copper 12" x 12" Specialty Paper
- All About Autumn 6" x 6" Specialty Paper
- Stampin Up! Shipping and Tax
- Free Class & Class Pack of Supplies
- 2 Additional Free Tutorials
- 8 Double Frequent Buyer Points
- \$130+ = Approx. value of all of the above with ship & tax

#### The All About Autumn Suite Collection includes:

AUTUMN LEAVES PHOTOPOLYMER STAMP SET (10% off)

- \* 12 photopolymer stamps
- \* Suggested clear blocks (sold separately): d, e, g

#### AUTUMN LEAVES DIES (10% off)

\* 17 dies

- \* Largest die: 2-5/8" x 3-1/8" (6.7 x 7.9 cm)
- \* Use with a Stampin' Cut & Emboss Machine
- \* Compatible with the Mini Stampin' Cut & Emboss Machine

#### DISTRESSED TILE 3D EMBOSSING FOLDER

- \* 1 folder
- \* Size: 4-1/2" x 6-1/4" (11.4 x 15.9 cm)
- \* Use with a Stampin' Cut & Emboss Machine

ALL ABOUT AUTUMN 6" X 6" (15.2 X 15.2 CM) SPECIALTY DESIGNER SERIES PAPER

- \* 48 sheets of patterned paper: 4 each of 12 double-sided designs
- \* Acid free
- \* Lignin free

Deliver dazzling autumn-themed cards, gift tags, and paper ornaments to your friends and family with the All About Autumn Suite! The stunning jewel tones in the All About Autumn Specialty Designer Series Paper are perfect for making cozy textured leaves and will highlight the sentiments from the stamp set. Stamp leaf images and sentiments using the Autumn Leaves Stamp Set and cut your images from the Designer Series Paper using the Autumn Leaves Dies. Finish off your project with a fun copper ribbon. For some added glitz, attach a few of the Adhesive-Backed Speckled Dots to create depth and texture. Every piece of this suite was created to work together to take your already glamorous autumn creations to the next level.

#### OXIDIZED COPPER 12" X 12" (30.5 X 30.5 CM) SPECIALTY DESIGNER SERIES PAPER

- \* 4 sheets: 2 each of 2 colors
- \* Acid free
- \* Lignin free

COPPER & NATURAL RIBBON COMBO PACK

- \* 2 spools: 5 yards (4.6 m) each
- \* Metallic copper: 1/4" (6.4 mm)
- \* Natural: 1" (2.5 cm)

ADHESIVE-BACKED SPECKLED DOTS

- \* 160 pieces
- \* 40 each of 4 colors
- \* 4 mm, 5 mm
- \* Copper Clay, Crumb Cake, Moody Mauve, Mossy Meadow

Product colors: Cajun Crazy, copper, Copper Clay, Crushed Curry, Early Espresso, Moody Mauve, Mossy Meadow, Pretty Peacock, Pumpkin Pie, Very Vanilla