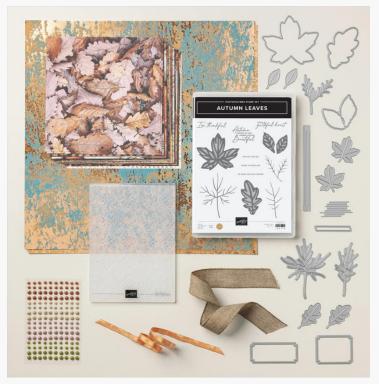

## \$110.00 PRICE INCLUDES

- Autumn Leaves Stamp Set
- Autumn Leaves Dies
- Copper & Natural Ribbon Combo Pack
- Distressed Tile 3D Embossing Folder
- Oxidized Copper 12" x 12" Specialty Paper
- All About Autumn 6" x 6" Specialty Paper
- Stampin Up! Shipping and Tax
- Free Class & Class Pack of Supplies
- 2 Additional Free Tutorials
- 8 Double Frequent Buyer Points
- \$130+ = Approx. value of all of the above with ship & tax

#### The All About Autumn Suite Collection includes:

AUTUMN LEAVES PHOTOPOLYMER STAMP SET (10% off)

- \* 12 photopolymer stamps
- \* Suggested clear blocks (sold separately): d, e, g

#### AUTUMN LEAVES DIES (10% off)

\* 17 dies

- \* Largest die: 2-5/8" x 3-1/8" (6.7 x 7.9 cm)
- \* Use with a Stampin' Cut & Emboss Machine
- \* Compatible with the Mini Stampin' Cut & Emboss Machine

#### DISTRESSED TILE 3D EMBOSSING FOLDER

- \* 1 folder
- \* Size: 4-1/2" x 6-1/4" (11.4 x 15.9 cm)
- \* Use with a Stampin' Cut & Emboss Machine

ALL ABOUT AUTUMN 6" X 6" (15.2 X 15.2 CM) SPECIALTY DESIGNER SERIES PAPER

- \* 48 sheets of patterned paper: 4 each of 12 double-sided designs
- \* Acid free
- \* Lignin free

Deliver dazzling autumn-themed cards, gift tags, and paper ornaments to your friends and family with the All About Autumn Suite! The stunning jewel tones in the All About Autumn Specialty Designer Series Paper are perfect for making cozy textured leaves and will highlight the sentiments from the stamp set. Stamp leaf images and sentiments using the Autumn Leaves Stamp Set and cut your images from the Designer Series Paper using the Autumn Leaves Dies. Finish off your project with a fun copper ribbon. For some added glitz, attach a few of the Adhesive-Backed Speckled Dots to create depth and texture. Every piece of this suite was created to work together to take your already glamorous autumn creations to the next level.

#### OXIDIZED COPPER 12" X 12" (30.5 X 30.5 CM) SPECIALTY DESIGNER SERIES PAPER

- \* 4 sheets: 2 each of 2 colors
- \* Acid free
- \* Lignin free

COPPER & NATURAL RIBBON COMBO PACK

- \* 2 spools: 5 yards (4.6 m) each
- \* Metallic copper: 1/4" (6.4 mm)
- \* Natural: 1" (2.5 cm)

ADHESIVE-BACKED SPECKLED DOTS

- \* 160 pieces
- \* 40 each of 4 colors
- \* 4 mm, 5 mm
- \* Copper Clay, Crumb Cake, Moody Mauve, Mossy Meadow

Product colors: Cajun Crazy, copper, Copper Clay, Crushed Curry, Early Espresso, Moody Mauve, Mossy Meadow, Pretty Peacock, Pumpkin Pie, Very Vanilla