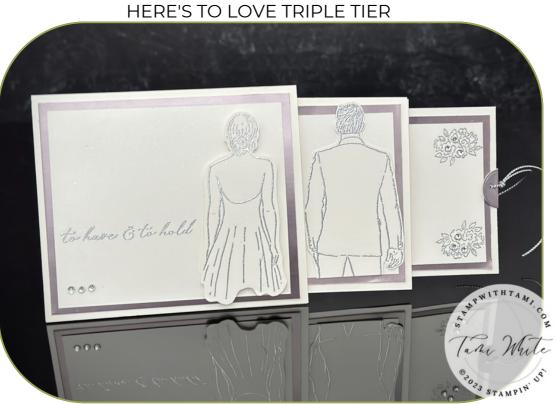

## INSTRUCTIONS

- Cut and score and slit the card base panels per the template.
- Slide the Sliding Strips through the slits of the Bottom & Middle Tiers, wrap around and secure so it slides up and down the slits. Attach together with Seal +.
- Cut or punch a 1" circle.
- Stamp the images and emboss in Silver.
- Cut out the man and woman images with the Paper Snips.
- Assemble the card base.
- Cut/punch a circle for the ribbon pull, pierce a hole in the center and tie the ribbon pull.
- Optional: Attach the back white panel and fold and attach the kickstand.

## Here's to Love Triple Tier Card Photos

Tami White tami@stampwithtami.com www.stampwithtami.com

MIDDLE TIER SLIDER STRIP: 4" X 1"

**KICKSTAND FOR BACK:** 7" X 3-1/2" for Portrait Card 7" x 4-1/8" for Landscape Card