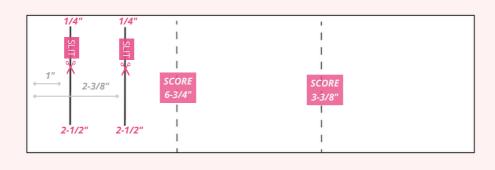

## **MIDDLE TIER:**

10-1/4" X 3-1/8"

SCORE 6-3/4" & 3-3/8

#### **SLITS**

From the edge at 1" & 2-3/8" Cut slit from 1/4" to 2-1/2"

11" X 4-1/2"

SCORE 7-3/4" & 3-7/8"

Cut slit from 1/2" to 3"

**SLITS** 