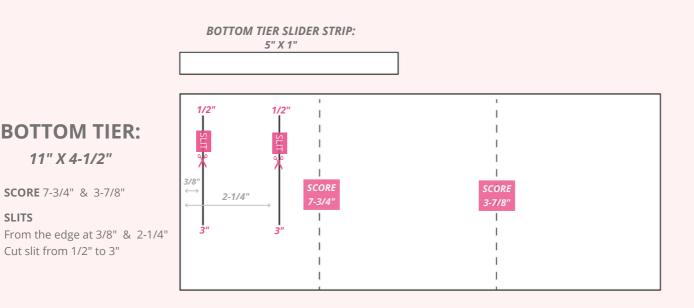

#### **SLITS**

From the edge at 1" & 2-3/8" Cut slit from 1/4" to 2-1/2"

11" X 4-1/2"

SCORE 7-3/4" & 3-7/8"

Cut slit from 1/2" to 3"

**SLITS** 

## CARD BASE PANELS

imp with

- Bottom Tier: 11" x 4-1/2"
  Scored at 7-3/4" & 3-7/8"
- Middle Tier: 10-1/4" x 3-1/8"
- Scored at 6-3/4" & 3-3/8"
  Top Tier: 3" x 3"
- Strips: 5" x 1/2" & 4" x 1/2"