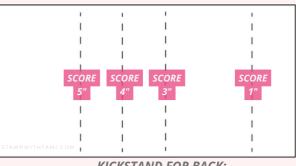

## BACK

- White Back: 4-1/8" x 3-1/2"
- Kickstand for the back: 4-1/8"" x 3-1/2"
  - Score at 1", 3", 4" & 5"