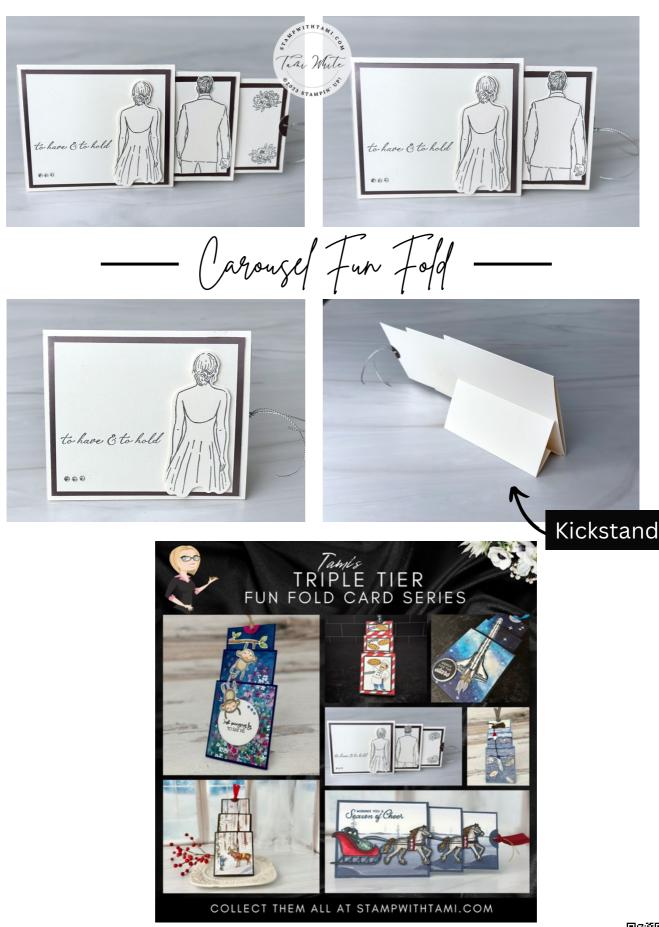

## INSTRUCTIONS

- Cut and score and slit the card base panels per the template.
- Slide the Sliding Strips through the slits of the Bottom & Middle Tiers, wrap around and secure so it slides up and down the slits. Attach together with Seal +.
- Cut or punch a 1" circle.
- Stamp the images and emboss in Silver.
- Cut out the man and woman images with the Paper Snips.
- Assemble the card base.
- Cut/punch a circle for the ribbon pull, pierce a hole in the center and tie the ribbon pull.
- Optional: Attach the back white panel and fold and attach the kickstand.

## BACK

- White Back: 4-1/8" x 3-1/2"
- Kickstand for the back: 4-1/8"" x 3-1/2"
  - Score at 1", 3", 4" & 5"

## Here's to Love Triple Tier Card Photos

Tami White tami@stampwithtami.com www.stampwithtami.com

MIDDLE TIER SLIDER STRIP: 4" X 1"

**KICKSTAND FOR BACK:** 7" X 3-1/2" for Portrait Card 7" x 4-1/8" for Landscape Card