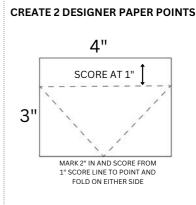

## INSTRUCTIONS

- Stamp the words on the front Basic White Panel.
- Lion card: Color the lion with Stampin' Blends Markers.
- Cut out any DSP characters and pieces you'd like to use.
- Using the Stampin' Cut & Emboss Machine cut out the curtains die in Lemon-Lime Twist and Petal Pink.
- Score the 2 DSP Point panels (see template to the right):
  - o On the 3" side score 1"
  - Measure in 2" and mark on the back. Then score from the 1" score line to the 2" mark on either side and fold to create the arrow points.
- Assemble the 2 DSP point panel to the top and bottom of the DSP.
- Assemble the card with Seal Adhesive. See the video for help.
- Attach the ribbon and embellishments to the card.