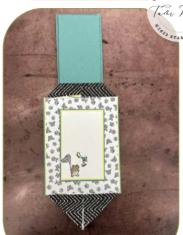

## CUTS

- Lemon-Lime Twist / Lost Lagoon Card Base: 5-1/2" x 4-1/4"
- Petal Pink / Lemon Lolly Mat: 5-1/8" x 3-7/8"
- Designer Paper Background: 5-1/4" x 4"
- Designer Paper "Points" (2) 4" x 3"
- Lemon-Lime Twist / Lost Lagoon Front Flap Mats: (2) 4" x 2-1/2"
- Lemon-Lime Twist / Lost Lagoon Backing for the Front Flap Mats: (2) 3-3/4" x 2-1/4"
- Petal Pink / Lemon Lolly Mats for the Flap & Inside: (2) 3-5/8" x 2-1/8"
- Basic for the front flap and inside: (2) 3-3/4" x 2-1/4"
- Scraps: Basic White, Petal Pink, Lemon-Lime Twist and Designer Series Paper Characters.

## INSTRUCTIONS

- Stamp the words on the front Basic White Panel.
- Lion card: Color the lion with Stampin' Blends Markers.
- Cut out any DSP characters and pieces you'd like to use.
- Using the Stampin' Cut & Emboss Machine cut out the curtains die in Lemon-Lime Twist and Petal Pink.
- Score the 2 DSP Point panels (see template to the right):
  - o On the 3" side score 1"
  - Measure in 2" and mark on the back. Then score from the 1" score line to the 2" mark on either side and fold to create the arrow points.
- Assemble the 2 DSP point panel to the top and bottom of the DSP.
- Assemble the card with Seal Adhesive. See the video for help.
- Attach the ribbon and embellishments to the card.