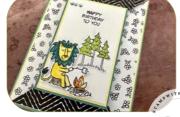

## INSTRUCTIONS

- Stamp the words on the front Basic White Panel.
- Lion card: Color the lion with Stampin' Blends Markers.
- Cut out any DSP characters and pieces you'd like to use.
- Using the Stampin' Cut & Emboss Machine cut out the curtains die in Lemon-Lime Twist and Petal Pink.
- Score the 2 DSP Point panels (see template to the right):
  - o On the 3" side score 1"
  - Measure in 2" and mark on the back. Then score from the 1" score line to the 2" mark on either side and fold to create the arrow points.
- Assemble the 2 DSP point panel to the top and bottom of the DSP.
- Assemble the card with Seal Adhesive. See the video for help.
- Attach the ribbon and embellishments to the card.