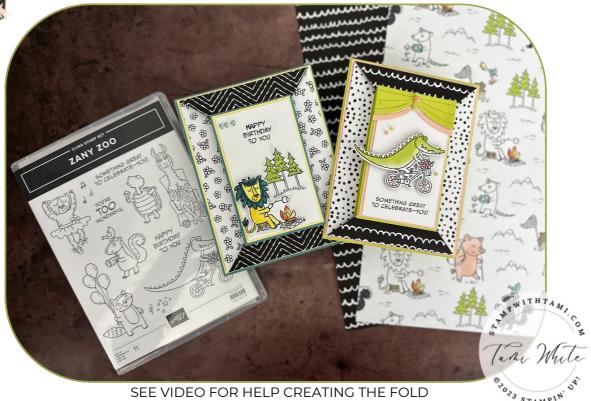

## CUTS

- Lemon-Lime Twist / Lost Lagoon Card Base: 5-1/2" x 4-1/4"
- Petal Pink / Lemon Lolly Mat: 5-1/8" x 3-7/8"
- Designer Paper Background: 5-1/4" x 4"
- Designer Paper "Points" (2) 4" x 3"
- Lemon-Lime Twist / Lost Lagoon Front Flap Mats: (2) 4" x 2-1/2"
- Lemon-Lime Twist / Lost Lagoon Backing for the Front Flap Mats: (2) 3-3/4" x 2-1/4"
- Petal Pink / Lemon Lolly Mats for the Flap & Inside: (2) 3-5/8" x 2-1/8"
- Basic for the front flap and inside: (2) 3-3/4" x 2-1/4"
- Scraps: Basic White, Petal Pink, Lemon-Lime Twist and Designer Series Paper Characters.

## INSTRUCTIONS

- Stamp the words on the front Basic White Panel.
- Lion card: Color the lion with Stampin' Blends Markers.
- Cut out any DSP characters and pieces you'd like to use.
- Using the Stampin' Cut & Emboss Machine cut out the curtains die in Lemon-Lime Twist and Petal Pink.
- Score the 2 DSP Point panels (see template to the right):
  - o On the 3" side score 1"
  - Measure in 2" and mark on the back. Then score from the 1" score line to the 2" mark on either side and fold to create the arrow points.
- Assemble the 2 DSP point panel to the top and bottom of the DSP.
- Assemble the card with Seal Adhesive. See the video for help.
- Attach the ribbon and embellishments to the card.

## Zoo Crew Double Point Supplies

Tami White tami@stampwithtami.com www.stampwithtami.com

Zoo Crew Suite Collection (English) -161319

Zoo Crew 12" X 12" Designer Series Paper -161304

Zany Zoo Bundle (English) - 161315

Zany Zoo Cling Stamp Set (English) - 161305

Zany Zoo Dies -161314

Tuxedo Black Memento Ink Pad -132708

Lemon Lime Twist 8-1/2" X 11" Cardstock -144245

Petal Pink 8-1/2" X 11" Cardstock -146985

Basic White 8-1/2" X 11" Cardstock -159276