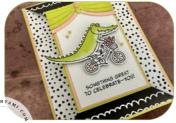

## CUTS

- Lemon-Lime Twist / Lost Lagoon Card Base: 5-1/2" x 4-1/4"
- Petal Pink / Lemon Lolly Mat: 5-1/8" x 3-7/8"
- Designer Paper Background: 5-1/4" x 4"
- Designer Paper "Points" (2) 4" x 3"
- Lemon-Lime Twist / Lost Lagoon Front Flap Mats: (2) 4" x 2-1/2"
- Lemon-Lime Twist / Lost Lagoon Backing for the Front Flap Mats: (2) 3-3/4" x 2-1/4"
- Petal Pink / Lemon Lolly Mats for the Flap & Inside: (2) 3-5/8" x 2-1/8"
- Basic for the front flap and inside: (2) 3-3/4" x 2-1/4"
- Scraps: Basic White, Petal Pink, Lemon-Lime Twist and Designer Series Paper Characters.

## INSTRUCTIONS

- Stamp the words on the front Basic White Panel.
- Lion card: Color the lion with Stampin' Blends Markers.
- Cut out any DSP characters and pieces you'd like to use.
- Using the Stampin' Cut & Emboss Machine cut out the curtains die in Lemon-Lime Twist and Petal Pink.
- Score the 2 DSP Point panels (see template to the right):
  - o On the 3" side score 1"
  - Measure in 2" and mark on the back. Then score from the 1" score line to the 2" mark on either side and fold to create the arrow points.
- Assemble the 2 DSP point panel to the top and bottom of the DSP.
- Assemble the card with Seal Adhesive. See the video for help.
- Attach the ribbon and embellishments to the card.