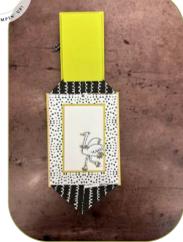

## CUTS

- Lemon-Lime Twist / Lost Lagoon Card Base: 5-1/2" x 4-1/4"
- Petal Pink / Lemon Lolly Mat: 5-1/8" x 3-7/8"
- Designer Paper Background: 5-1/4" x 4"
- Designer Paper "Points" (2) 4" x 3"
- Lemon-Lime Twist / Lost Lagoon Front Flap Mats: (2) 4" x 2-1/2"
- Lemon-Lime Twist / Lost Lagoon Backing for the Front Flap Mats: (2) 3-3/4" x 2-1/4"
- Petal Pink / Lemon Lolly Mats for the Flap & Inside: (2) 3-5/8" x 2-1/8"
- Basic for the front flap and inside: (2) 3-3/4" x 2-1/4"
- Scraps: Basic White, Petal Pink, Lemon-Lime Twist and Designer Series Paper Characters.

## INSTRUCTIONS

- Stamp the words on the front Basic White Panel.
- Lion card: Color the lion with Stampin' Blends Markers.
- Cut out any DSP characters and pieces you'd like to use.
- Using the Stampin' Cut & Emboss Machine cut out the curtains die in Lemon-Lime Twist and Petal Pink.
- Score the 2 DSP Point panels (see template to the right):
  - o On the 3" side score 1"
  - Measure in 2" and mark on the back. Then score from the 1" score line to the 2" mark on either side and fold to create the arrow points.
- Assemble the 2 DSP point panel to the top and bottom of the DSP.
- Assemble the card with Seal Adhesive. See the video for help.
- Attach the ribbon and embellishments to the card.