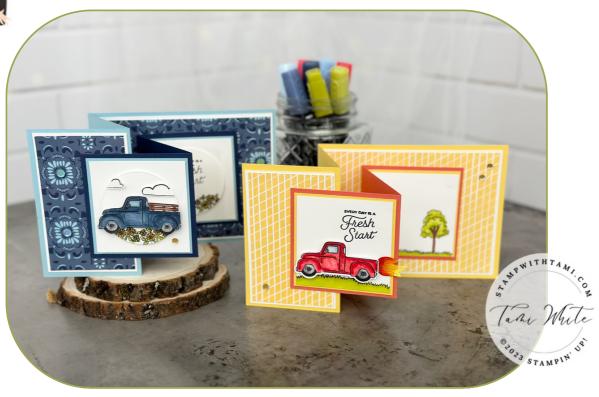

TRUCKING ALONG DOUBLE Z FOLD CARD

# **BLUE CARD MEASUREMENTS**

- Balmy Blue Card Base: 11" x 4-1/4"
  Score at 2-3/4" & 5-1/2"
- Night of Navy Z Fold Mechanism: 9" x 3"
  - Score at 3" & 6"
- Designer Paper Background: 5-1/4" x 4
- Designer Paper Background: (2) 4" x 2-1/2"
- Balmy Blue for Z Fold: 2-3/4" x 2-3/4"
- Basic White for Z Fold: 2-1/2" x 2-1/2"
- Basic White Scraps

### **INSTRUCTIONS**

- Cut 3 of the 3rd smallest circles from Stylish Shapes Dies.
- Stamp and color the following:
  - The truck and clouds on scrap paper.
  - Flowers and words on the circles.
- Cut out (or punch) the truck and cut out the clouds.
- Score the card base and z fold with Simply Scoring Tool or Paper Trimmer.
- Attach the Designer Paper panels with Seal Adhesive
- Attach the Z Fold Mechanism to the card base.
- Attach the circles, truck and clouds with Dimensionals.
- · Attach sequins.

# YELLOW CARD MEASUREMENTS

- Daffodil Delight Card Base: 11" x 4-1/4"
  Score at 2-3/4" & 5-1/2"
- Calypso Coral Z Fold Mechanism: 9" x 3"
  - Score at 3" & 6"
- Designer Paper Background: 5-1/4" x 4
- Designer Paper Background: (2) 4" x 2-1/2"
- Daffodil for Z Fold: 2-3/4" x 2-3/4"
- Basic White for Z Fold: 2-1/2" x 2-1/2"
- Basic White Scraps

### **INSTRUCTIONS**

- Cut the flame from the Reach for the Stars dies.
- Stamp the following:
  - The truck on scrap paper.
  - Words, Tree and grass across all 3 white squares.
- Using Stampin' Blends Markers color the images and the flames.
- Score the card base and z fold with Simply Scoring Tool or Paper Trimmer.
- Attach the Designer Paper panels with Seal Adhesive.
- Attach the Z Fold Mechanism to the card base.
- Attach the truck and flames.
- Attach sequins.