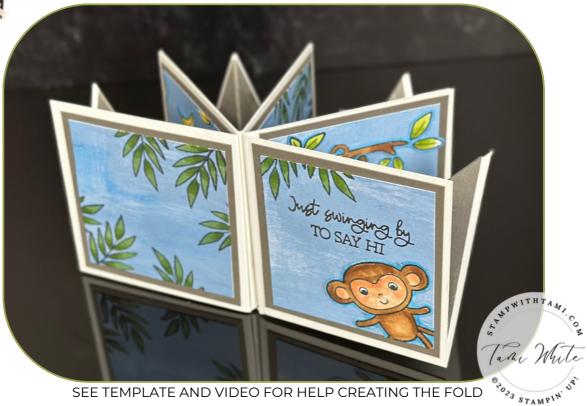

### **CUTS**

- Basic White: (4) 6" x 6"
- Pebbled Path Designer Paper for the bottom: (4) 2-3/4" x 2-3/4" scored on the diagonal
- Pebbled Path Mats: (10) 2-3/4" x 2-3/4"
- Boho Blue Designer Paper for the backs: (10) 2-1/2" x 2-1/2"
- Scraps: Basic White

### **INSTRUCTIONS**

- Create the card base:
  - Score at 3" on either side.
  - Score a diagonal from 1 corner to the center.
  - Cut down 2-1/2" across the quarter above the scored panel to create the tab.
  - Taper the edges of the tab on either side per template.
  - Repeat above steps with all (4) 6" x 6" panels.
  - Attach the 4 panels together with Seal + Adhesive (See video for help).
- Attach the Magnets to the front and back of the card base before attaching designer paper (see video).
- Stamp the images you'd like to use in Memento Black and Stampin' Blends Markers:
  - Words and leaves I stamped directly on the Boho Designer Paper.
  - Monkey, Hearts, Bananas and Branches on scrap Basic White.
    - Tips: I colored around the edges of these with the Boho Blue Blends to match the DSP backing.
- Assemble the card with Seal Adhesive.

# Little Monkey Carousel Card Photos

Tami White tami@stampwithtami.com www.stampwithtami.com

Tami White tami@stampwithtami.com www.stampwithtami.com