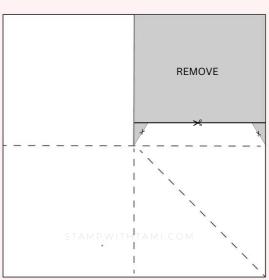

# Carousel Card TEMPLATE

# TWO SIZE CHOICES

STAMPWITHTAMI.COM

6" X 6"

- Cut 4 panels 6" x 6" each.
- Score at 3" on either side.
- Score a diagonal from 1 corner to the center.
- Cut down 2-1/2" across the quarter above the scored panel to create the tab.
- Taper the edges of the tab on either side.

## 5-1/2" X 5-1/2"

- Cut 4 panels 5-1/2" x 5-1/2".
- Score at 2-3/4" on either side.
- Score a diagonal from 1 corner to the center.
- Cut down 2-1/4" across the quarter above the scored panel to create the tab.
- Taper the edges of the tab on either side.