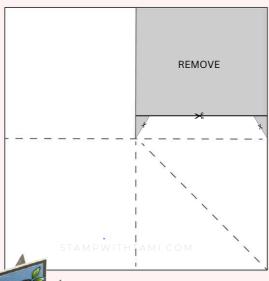

# Carousel Card TEMPLATE

# TWO SIZE CHOICES

STAMPWITHTAMI.COM

6" X 6"

- Cut 4 panels 6" x 6" each.
- Score at 3" on either side.
- Score a diagonal from 1 corner to the center.
- Cut down 2-1/2" across the quarter above the scored panel to create the tab.
- Taper the edges of the tab on either side.

## 5-1/2" X 5-1/2"

- Cut 4 panels 5-1/2" x 5-1/2".
- Score at 2-3/4" on either side.
- Score a diagonal from 1 corner to the center.
- Cut down 2-1/4" across the quarter above the scored panel to create the tab.
- Taper the edges of the tab on either side.