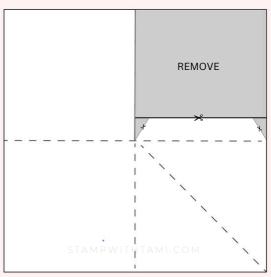

# Carousel Card TEMPLATE

# TWO SIZE CHOICES

STAMPWITHTAMI.COM

6" X 6"

- Cut 4 panels 6" x 6" each.
- Score at 3" on either side.
- Score a diagonal from 1 corner to the center.
- Cut down 2-1/2" across the quarter above the scored panel to create the tab.
- Taper the edges of the tab on either side.

## 5-1/2" X 5-1/2"

- Cut 4 panels 5-1/2" x 5-1/2".
- Score at 2-3/4" on either side.
- Score a diagonal from 1 corner to the center.
- Cut down 2-1/4" across the quarter above the scored panel to create the tab.
- Taper the edges of the tab on either side.