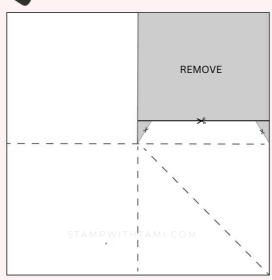

# Carousel Card TEMPLATE

# TWO SIZE CHOICES

STAMPWITHTAMI.COM

6" X 6"

- Cut 4 panels 6" x 6" each.
- Score at 3" on either side.
- Score a diagonal from 1 corner to the center.
- Cut down 2-1/2" across the quarter above the scored panel to create the tab.
- Taper the edges of the tab on either side.

## 5-1/2" X 5-1/2"

- Cut 4 panels 5-1/2" x 5-1/2".
- Score at 2-3/4" on either side.
- Score a diagonal from 1 corner to the center.
- Cut down 2-1/4" across the quarter above the scored panel to create the tab.
- Taper the edges of the tab on either side.