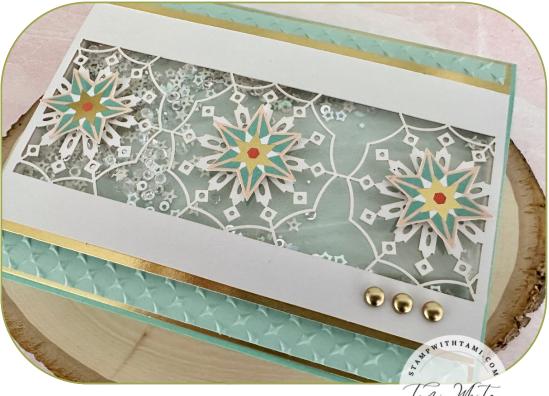

## CUTS

- Coastal Cabana Card Base: 11" x 5-1/2" scored in half
- Gold Foil: 5-3/8" x 4-1/8"
- Pool Party: 5-1/4" x 4"
- Basic White (Inside): 5" x 3-3/4"
- White backside of the pink die cut panel from the kit: 5-1/4" x 3"
- Window Sheet: 5-1/8" x 2-3/4"
- Pool Party: 5-1/8" x 2-3/4"
- Gold Foil: (2) 5-1/4" x 1/2"
- Scraps: 3 small stars from printed paper

## INSTRUCTIONS

- Using the Stampin' Cut & Emboss Machine emboss the background of the Pool Party panel with the Metal Plate folder.
- Attach the Window Sheet to the back of the die cut.
- Attach the Gold strips to the back top and bottom of the panel to create the foil reveal.
- Attach the foam strips to the back of the panel around the Window sheet.
- Place the sequins in the center of the Pool Party panel and then attach the top panel over the top.
- Cut out the 3 stars from the printed paper.
- Assemble the card.