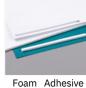

to the back top and bottom of the panel to create the foil reveal.
- Attach the foam strips to the back of the panel around the Window sheet.
- Place the sequins in the center of the Pool Party panel and then attach the top panel over the top.
- Cut out the 3 stars from the printed paper.
- Assemble the card.



## Kaleidoscope Window Card Supplies

Tami White tami@stampwithtami.com www.stampwithtami.com



Colorful Kaleidoscope Kit (English) - 161804



Gold Foil Sheets -132622



Coastal Cabana 8-1/2" X 11" Cardstock -131297



Pool Party 8-1/2" X 11" Cardstock - 122924



Vellum 8-1/2" X 11" Cardstock - 101856



Window Sheets -142314



Metal Plate 3D **Embossing Folder** - 160766



Iridescent Shaker Circles - 161625



Stampin' Cut & Emboss Machine -149653



Paper Trimmer -152392



Strips - 141825



Stampin' Seal -. 152813