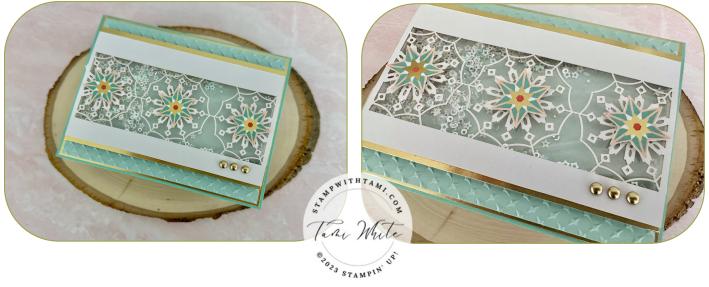

## CUTS

- Coastal Cabana Card Base: 11" x 5-1/2" scored in half
- Gold Foil: 5-3/8" x 4-1/8"
- Pool Party: 5-1/4" x 4"
- Basic White (Inside): 5" x 3-3/4"
- White backside of the pink die cut panel from the kit: 5-1/4" x 3"
- Window Sheet: 5-1/8" x 2-3/4"
- Pool Party: 5-1/8" x 2-3/4"
- Gold Foil: (2) 5-1/4" x 1/2"
- Scraps: 3 small stars from printed paper

## INSTRUCTIONS

- Using the Stampin' Cut & Emboss Machine emboss the background of the Pool Party panel with the Metal Plate folder.
- Attach the Window Sheet to the back of the die cut.
- Attach the Gold strips to the back top and bottom of the panel to create the foil reveal.
- Attach the foam strips to the back of the panel around the Window sheet.
- Place the sequins in the center of the Pool Party panel and then attach the top panel over the top.
- Cut out the 3 stars from the printed paper.
- Assemble the card.