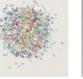

## INSTRUCTIONS

- Using the Stampin' Cut & Emboss Machine emboss the background of the Pool Party panel with the Metal Plate folder.
- Attach the Window Sheet to the back of the die cut.
- Attach the Gold strips to the back top and bottom of the panel to create the foil reveal.
- Attach the foam strips to the back of the panel around the Window sheet.
- Place the sequins in the center of the Pool Party panel and then attach the top panel over the top.
- Cut out the 3 stars from the printed paper.
- Assemble the card.