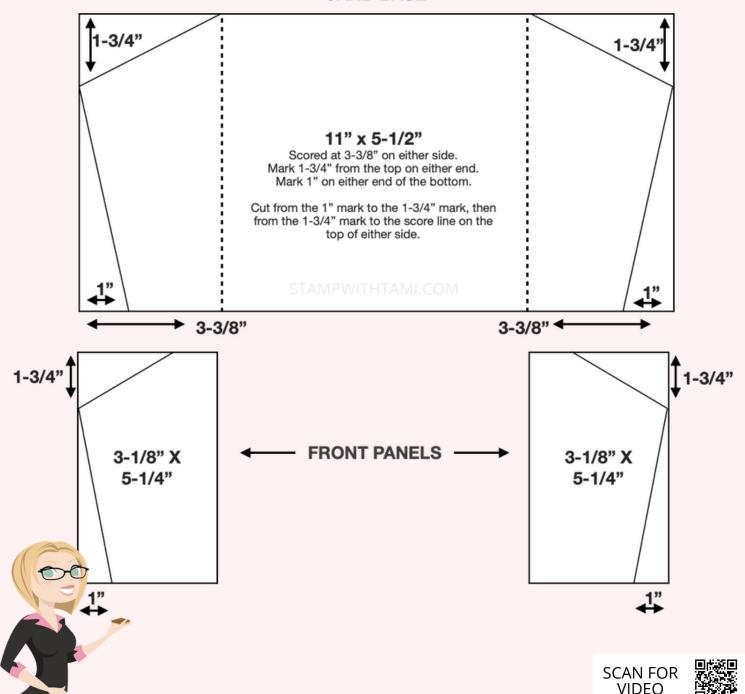

#### **CUTS**

- Pretty Peacock / Night of Navy Card Base: 11" x 5-1/2"
  - Scored at 3-3/8" on either side
- Gold Foil (Front): 5-1/4" x 3-1/8"
- Print / Pool Party or Petal Pink (Front): 5" x 2-7/8"
- Gold Foil (Inside): 5-1/4" x 4"
- Basic White (Inside): 5" x 3-3/4"
- Belly Band: 11" x 1"
- · Scraps: Gold Foil, Lost

#### **INSTRUCTIONS**

- Stamp the words on the inside Basic White panel.
- Cut out desired patterns for the front of the belly band.
- Punch circles out of Calypso / Pretty Peacock with the punches.
- Cut the Stylish Shapes circle from Gold Foil in the next size up.
- Create the Angled Gatefold (see the template or video for help)
  - Mark 1-3/4" from the top on either end of the card base.
  - Mark the bottom 1" in on either side of the card base.
  - Cut from the 1-3/4" mark to the score line on the top on either side.
  - Mark & cut the front panels at the same marks.
- · Assemble the cards with Seal Adhesive.
- Wrap the belly band around the card and use the Bone Folder for creases.
- Attach the belly band panels.

# Double Angled Gatefold CARD TEMPLATE

**CARD BASE** 

stampwithtami.com