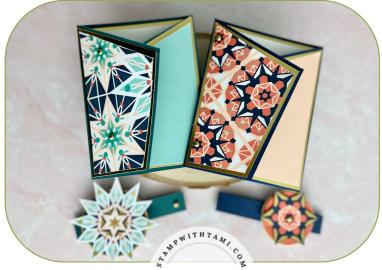

Kaleidoscope Angled Gatefold Set

#### **CUTS**

- Pretty Peacock / Night of Navy Card Base: 11" x 5-1/2"
  - Scored at 3-3/8" on either side
- Gold Foil (Front): 5-1/4" x 3-1/8"
- Print / Pool Party or Petal Pink (Front): 5" x 2-7/8"
- Gold Foil (Inside): 5-1/4" x 4"
- Basic White (Inside): 5" x 3-3/4"
- Belly Band: 11" x 1"
- · Scraps: Gold Foil, Lost

#### **INSTRUCTIONS**

- Stamp the words on the inside Basic White panel.
- Cut out desired patterns for the front of the belly band.
- Punch circles out of Calypso / Pretty Peacock with the punches.
- Cut the Stylish Shapes circle from Gold Foil in the next size up.
- Create the Angled Gatefold (see the template or video for help)
  - Mark 1-3/4" from the top on either end of the card base.
  - Mark the bottom 1" in on either side of the card base.
  - Cut from the 1-3/4" mark to the score line on the top on either side.
  - Mark & cut the front panels at the same marks.
- · Assemble the cards with Seal Adhesive.
- Wrap the belly band around the card and use the Bone Folder for creases.
- Attach the belly band panels.