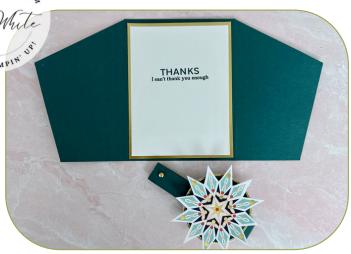

Kaleidoscope Angled Gatefold Set

#### **CUTS**

- Pretty Peacock / Night of Navy Card Base: 11" x 5-1/2"
  - Scored at 3-3/8" on either side
- Gold Foil (Front): 5-1/4" x 3-1/8"
- Print / Pool Party or Petal Pink (Front): 5" x 2-7/8"
- Gold Foil (Inside): 5-1/4" x 4"
- Basic White (Inside): 5" x 3-3/4"
- Belly Band: 11" x 1"
- · Scraps: Gold Foil, Lost

#### **INSTRUCTIONS**

- Stamp the words on the inside Basic White panel.
- Cut out desired patterns for the front of the belly band.
- Punch circles out of Calypso / Pretty Peacock with the punches.
- Cut the Stylish Shapes circle from Gold Foil in the next size up.
- Create the Angled Gatefold (see the template or video for help)
  - Mark 1-3/4" from the top on either end of the card base.
  - Mark the bottom 1" in on either side of the card base.
  - Cut from the 1-3/4" mark to the score line on the top on either side.
  - Mark & cut the front panels at the same marks.
- · Assemble the cards with Seal Adhesive.
- Wrap the belly band around the card and use the Bone Folder for creases.
- Attach the belly band panels.