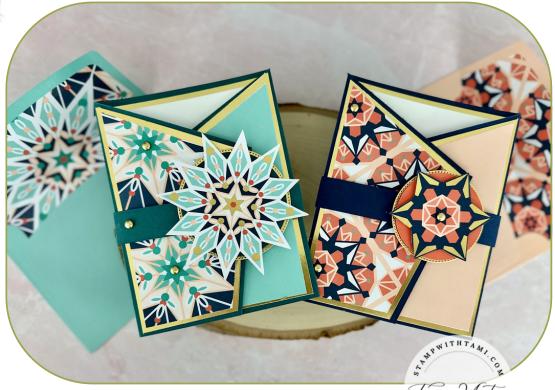

Kaleidoscope Angled Gatefold Set

#### **CUTS**

- Pretty Peacock / Night of Navy Card Base: 11" x 5-1/2"
  - Scored at 3-3/8" on either side
- Gold Foil (Front): 5-1/4" x 3-1/8"
- Print / Pool Party or Petal Pink (Front): 5" x 2-7/8"
- Gold Foil (Inside): 5-1/4" x 4"
- Basic White (Inside): 5" x 3-3/4"
- Belly Band: 11" x 1"
- · Scraps: Gold Foil, Lost

#### **INSTRUCTIONS**

- Stamp the words on the inside Basic White panel.
- Cut out desired patterns for the front of the belly band.
- Punch circles out of Calypso / Pretty Peacock with the punches.
- Cut the Stylish Shapes circle from Gold Foil in the next size up.
- Create the Angled Gatefold (see the template or video for help)
  - Mark 1-3/4" from the top on either end of the card base.
  - Mark the bottom 1" in on either side of the card base.
  - Cut from the 1-3/4" mark to the score line on the top on either side.
  - Mark & cut the front panels at the same marks.
- · Assemble the cards with Seal Adhesive.
- Wrap the belly band around the card and use the Bone Folder for creases.
- Attach the belly band panels.