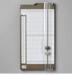

#### **CUTS**

- Pretty Peacock / Night of Navy Card Base: 11" x 5-1/2"
  - Scored at 3-3/8" on either side
- Gold Foil (Front): 5-1/4" x 3-1/8"
- Print / Pool Party or Petal Pink (Front): 5" x 2-7/8"
- Gold Foil (Inside): 5-1/4" x 4"
- Basic White (Inside): 5" x 3-3/4"
- Belly Band: 11" x 1"
- · Scraps: Gold Foil, Lost

#### **INSTRUCTIONS**

- Stamp the words on the inside Basic White panel.
- Cut out desired patterns for the front of the belly band.
- Punch circles out of Calypso / Pretty Peacock with the punches.
- Cut the Stylish Shapes circle from Gold Foil in the next size up.
- Create the Angled Gatefold (see the template or video for help)
  - Mark 1-3/4" from the top on either end of the card base.
  - Mark the bottom 1" in on either side of the card base.
  - Cut from the 1-3/4" mark to the score line on the top on either side.
  - Mark & cut the front panels at the same marks.
- · Assemble the cards with Seal Adhesive.
- Wrap the belly band around the card and use the Bone Folder for creases.
- Attach the belly band panels.