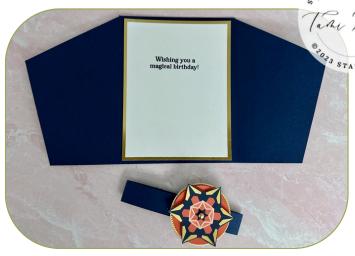

Kaleidoscope Angled Gatefold Set

#### **CUTS**

- Pretty Peacock / Night of Navy Card Base: 11" x 5-1/2"
  - Scored at 3-3/8" on either side
- Gold Foil (Front): 5-1/4" x 3-1/8"
- Print / Pool Party or Petal Pink (Front): 5" x 2-7/8"
- Gold Foil (Inside): 5-1/4" x 4"
- Basic White (Inside): 5" x 3-3/4"
- Belly Band: 11" x 1"
- · Scraps: Gold Foil, Lost

#### **INSTRUCTIONS**

- Stamp the words on the inside Basic White panel.
- Cut out desired patterns for the front of the belly band.
- Punch circles out of Calypso / Pretty Peacock with the punches.
- Cut the Stylish Shapes circle from Gold Foil in the next size up.
- Create the Angled Gatefold (see the template or video for help)
  - Mark 1-3/4" from the top on either end of the card base.
  - Mark the bottom 1" in on either side of the card base.
  - Cut from the 1-3/4" mark to the score line on the top on either side.
  - Mark & cut the front panels at the same marks.
- · Assemble the cards with Seal Adhesive.
- Wrap the belly band around the card and use the Bone Folder for creases.
- Attach the belly band panels.