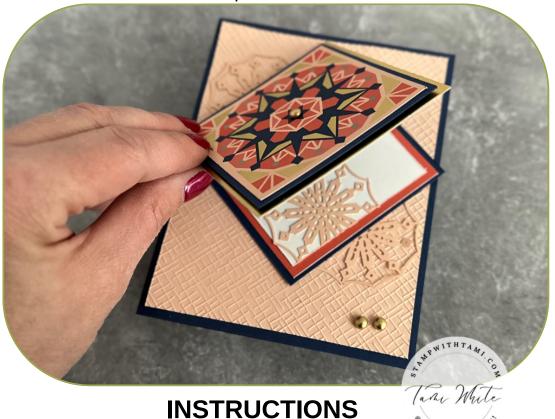

Kaleidoscope Fun Fold Card

## **CUTS**

• Night of Navy Card Base: 11" x 5-1/2" scored in half

Petal Pink: 5-1/2" x 4"Basic White: 5" x 3-3/4"

• Night of Navy: 6-1/4" x 3-1/8" scored at 3-1/8"

• Gold Foil Square: 3-1/4" x 3-1/4"

• Print Square (Front) and Claypso Coral (Inside): 3" x 3"

• Basic White (Inside): 2-7/8" x 2-7/8"

· Scraps: Petal Pink star die cuts

## **INSTRUCTIONS**

- Use the crosshatch Basics Embossing folder to texture the Petal Pink background.
- Cut out several stars from the dies cuts in the kit for accent pieces.
- Assemble the card.