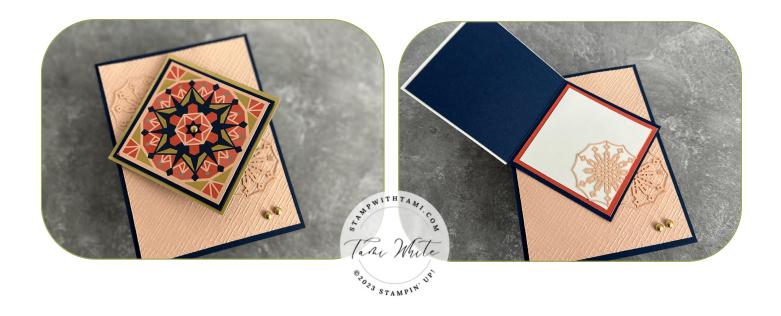

Kaleidoscope Fun Fold Card

## **CUTS**

• Night of Navy Card Base: 11" x 5-1/2" scored in half

Petal Pink: 5-1/2" x 4"Basic White: 5" x 3-3/4"

• Night of Navy: 6-1/4" x 3-1/8" scored at 3-1/8"

• Gold Foil Square: 3-1/4" x 3-1/4"

• Print Square (Front) and Claypso Coral (Inside): 3" x 3"

• Basic White (Inside): 2-7/8" x 2-7/8"

· Scraps: Petal Pink star die cuts

## **INSTRUCTIONS**

- Use the crosshatch Basics Embossing folder to texture the Petal Pink background.
- Cut out several stars from the dies cuts in the kit for accent pieces.
- Assemble the card.